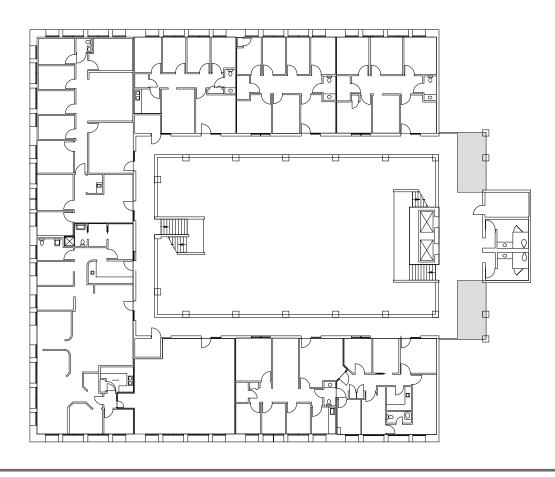

### **SOUTH BUILDING**

Second Floor: ±12,649 SF Divisible

# 6550 East Broadway Road, Mesa