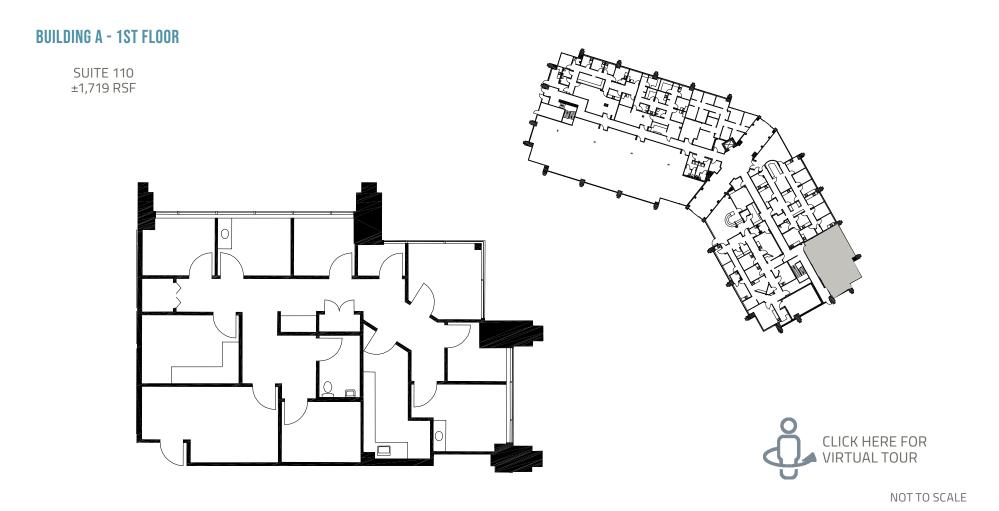

### Leasing Information:

**Kevin Smigiel** 

**Vince Femiano** 

**Kate Morris** 

transwestern.com

TRANSWESTERN REAL ESTATE SERVICES



# **BUILDING A - 1ST FLOOR**

SUITE 180 ±1,970 RSF







NOT TO SCALE

### Leasing Information:

**Kevin Smigiel** 

**Vince Femiano** 

**Kate Morris** 

transwestern.com

TRANSWESTERN REAL ESTATE SERVICES



# **BUILDING A - 2ND FLOOR**

SUITE 250/255 ±2,394 RSF

(DIVISIBLE TO ±1,582 RSF) (SUITE 250 CONTIGUOUS WITH SUITE 230 TO ±5,527 RSF)





NOT TO SCALE

### Leasing Information:

**Kevin Smigiel** 

**Vince Femiano** 

**Kate Morris** 

transwestern.com





# **BUILDING B - 1ST FLOOR**

**SUITE 1600** ±4,729 RSF







NOT TO SCALE

### Leasing Information:

**Kevin Smigiel** 

**Vince Femiano** 

**Kate Morris** 

transwestern.com

TRANSWESTE