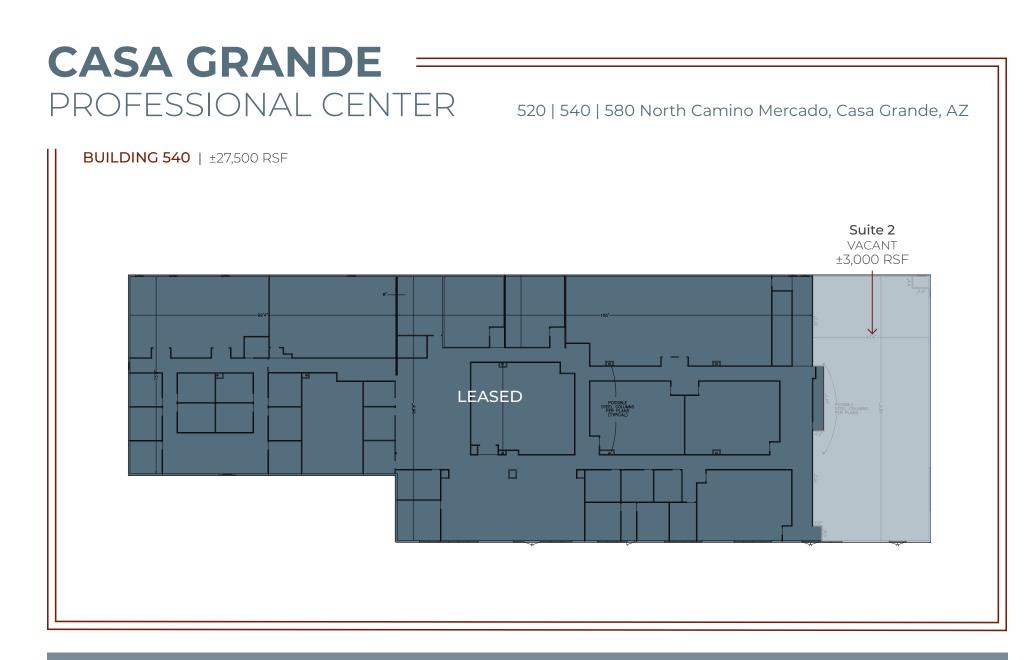

# **CASA GRANDE** == PROFESSIONAL CENTER

440 - 580 N Camino Mercado, Casa Grande, AZ

BUILDING 580 | 580 N Camino Mercado | ±50,451 RSF