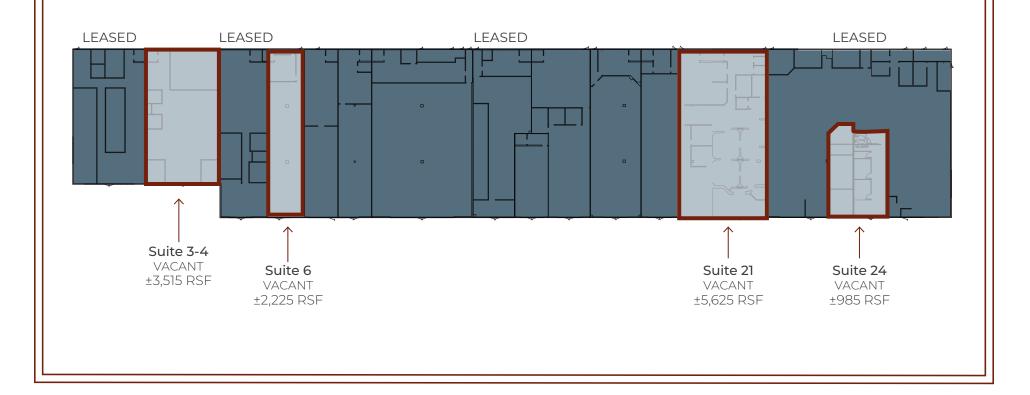

# **CASA GRANDE** == PROFESSIONAL CENTER

440 - 580 N Camino Mercado, Casa Grande, AZ

BUILDING 580 | 580 N Camino Mercado | ±50,451 RSF