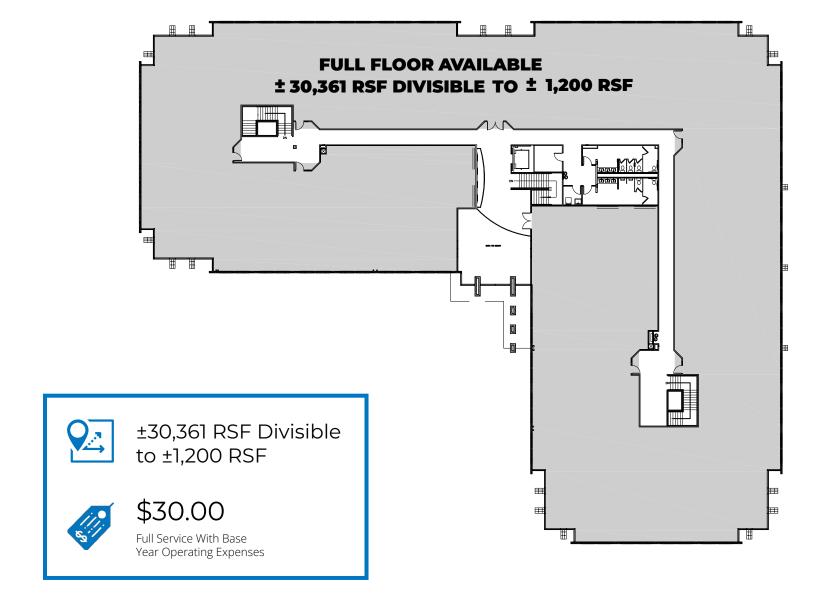

Office and Medical Space Available

PLEASE CONTACT YOUR EXCLUSIVE ADVISORS FOR MORE INFORMATION

**KATHLEEN MORGAN •** Senior Vice President • **T** 602-809-1048 • **KEVIN SMIGIEL •** Vice President • **T** 602-550-9295 • Kevin.Smigiel@transwestern.com

### **Anthem Corporate**

TRANSWESTERN

REAL ESTATE
SERVICES

3715 W Anthem Way, Anthem, AZ 85086



\$30.00

Full Service With Base Year Operating Expenses



64,473 SF

**Building Size** 



3%

**Annual Increases** 



4.40:1,000/SF

**Parking Ratio** 



2008

Year Built



TI'S

# Availability

1st Floor Floor Plan





# Availability

1<sup>st</sup> Floor Floor Plan







# Availability

2nd Floor Plate Full Floor User