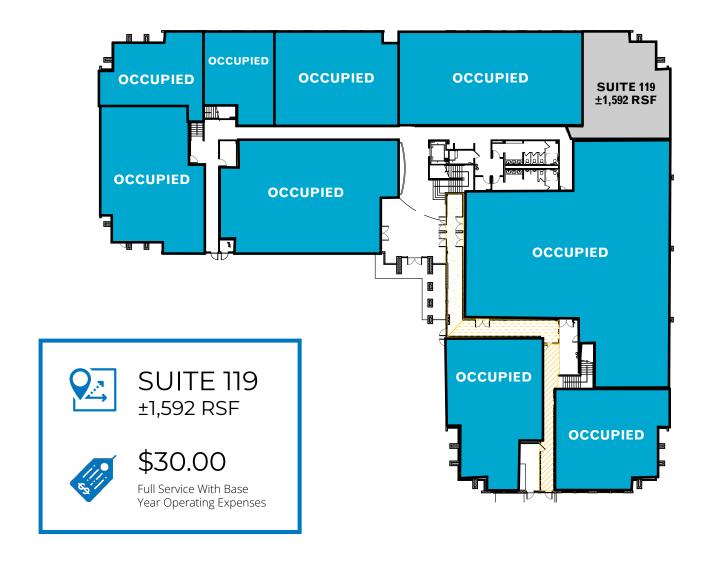

# Availability

1st Floor Floor Plan

# Availability

1<sup>st</sup> Floor Floor Plan