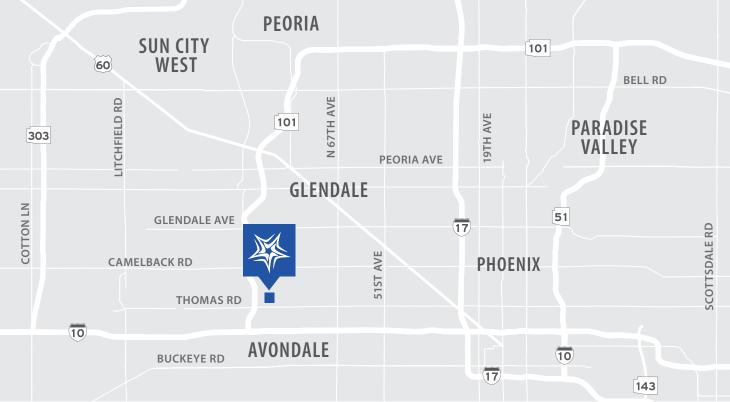

# MEDICAL SPACE FOR LEASE

9250 WEST THOMAS ROAD PHOENIX, AZ 85037

## HIGHLIGHTS

- Across from Banner Estrella Medical
  Center with no ground lease requirements
- Monument signage available
- State-of-the-Art medical office building with 2-gurney accessible elevators
- Immediate access to I-10 and Loop 101 freeways
- Secure after-hours key card access
- Creative, well-capitalized ownership
- Professionally managed and maintained
- Strong and stable ownership