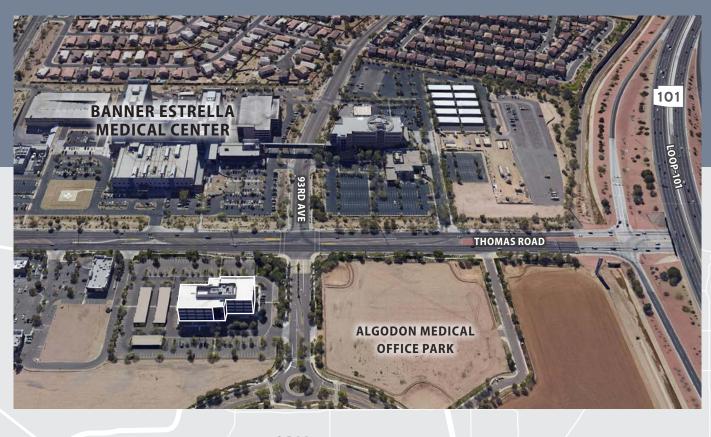

# MEDICAL SPACE FOR LEASE

9250 WEST THOMAS ROAD PHOENIX, AZ 85037

## HIGHLIGHTS

- Across from Banner Estrella Medical
  Center with no ground lease requirements
- Monument signage available
- State-of-the-Art medical office building with 2-gurney accessible elevators
- Immediate access to I-10 and Loop 101 freeways
- Secure after-hours key card access
- Creative, well-capitalized ownership
- Professionally managed and maintained
- Strong and stable ownership