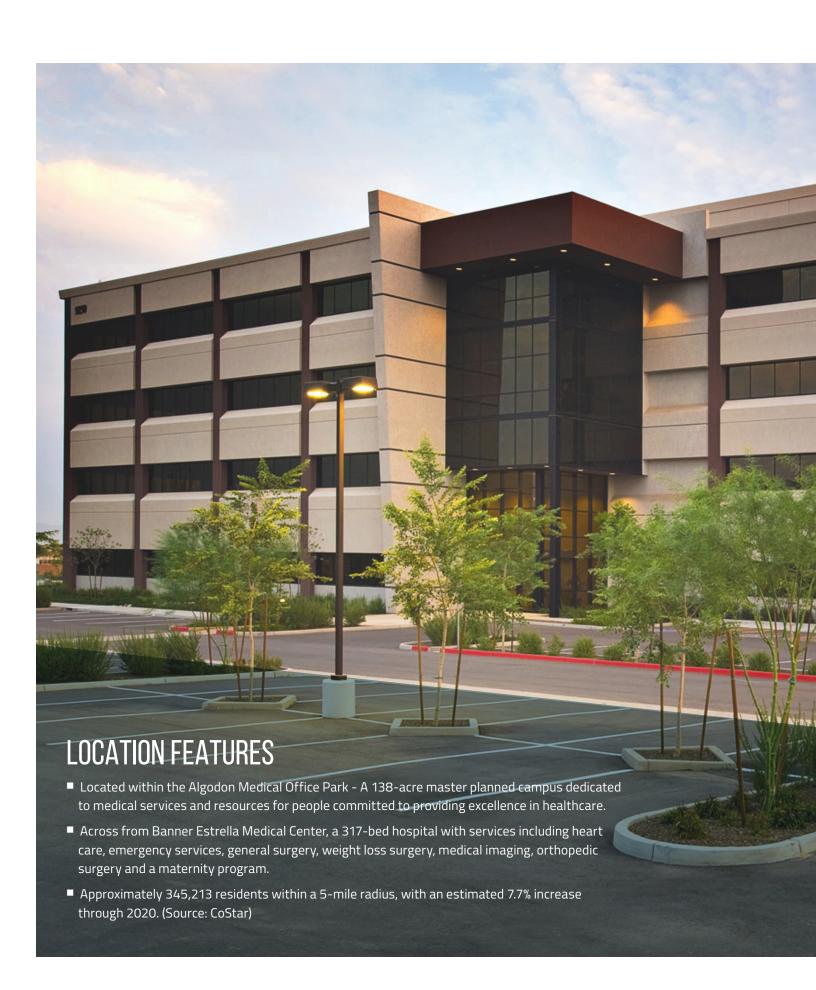

## HIGHLIGHTS

- Across from Banner Estrella Medical
  Center with no ground lease requirements
- Monument signage available
- State-of-the-Art medical office building with 2-gurney accessible elevators
- Immediate access to I-10 and Loop 101 freeways
- Secure after-hours key card access
- Creative, well-capitalized ownership
- Professionally managed and maintained
- Strong and stable ownership