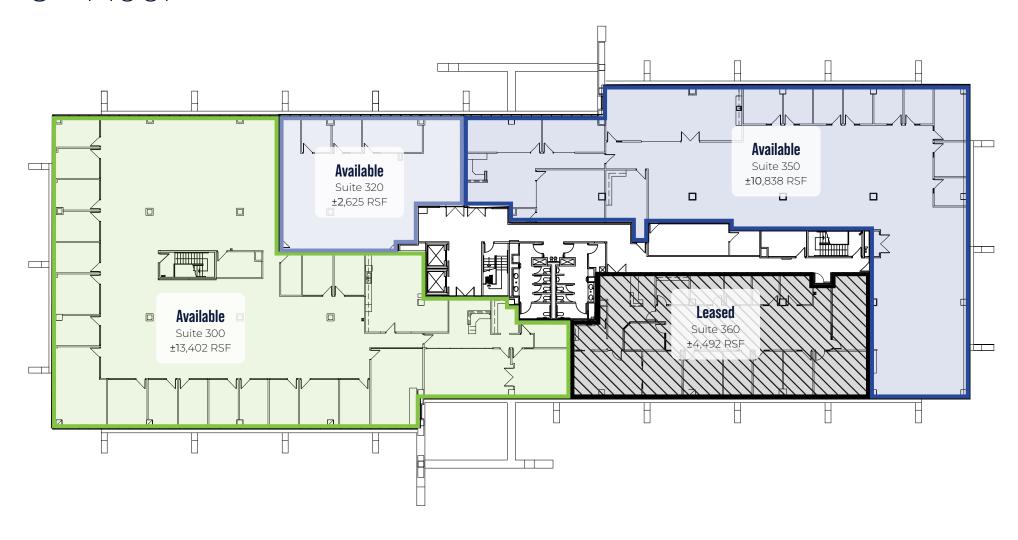

#### THIRD FLOOR

Contiguous up to ±26,865 RSF

Suite 300: ±13,402 RSF
 Suite 320: ±2,325 RSF
 Suite 350: ±10,838 RSF

# 3rd Floor