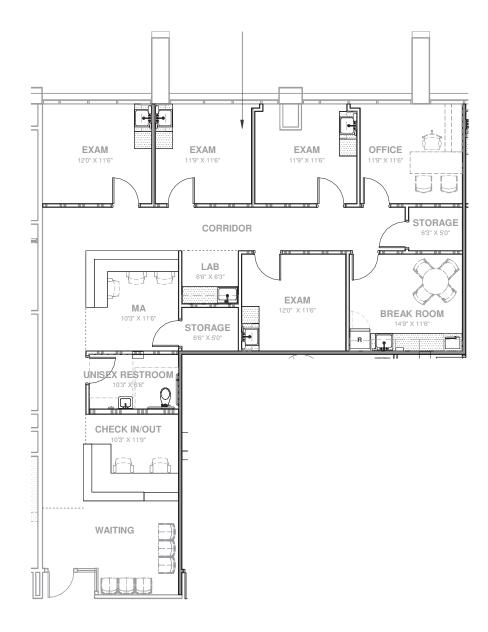

### 1st Floor

Suite 160: ±2,162 RSF

Medical Spec Suite - Available Q1 2025

## 1st Floor

Suite 162: ±3,080 RSF

Medical Spec Suite - Available Q1 2025

### 1st Floor

Suite 170: ±1,389 RSF

Medical Spec Suite - Available Q1 2025