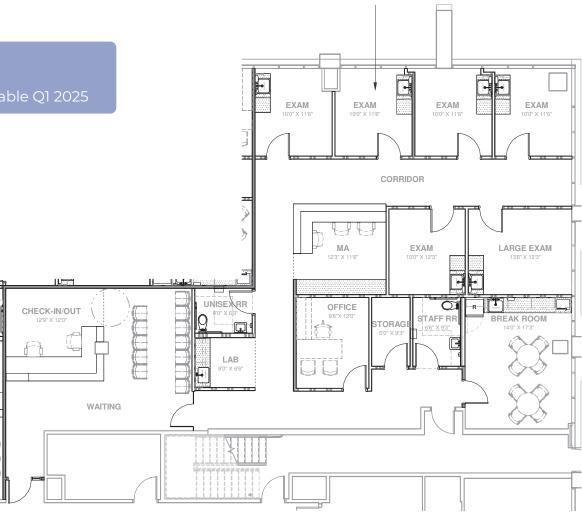

uite 170: ±1,389 RSF

#### **SECOND FLOOR**

Contiguous up to ±1,797 - ±12,670 SF

Suite 200: ±5,843 RSF
 Suite 210: ±5,030 RSF
 Suite 230: ±1,797 RSF

#### THIRD FLOOR

Contiguous up to ±26,865 RSF

Suite 300: ±13,402 RSF
 Suite 320: ±2,325 RSF
 Suite 350: ±10,838 RSF







#### **Kathleen Morgan**

Senior Vice President 1 602 809 1048 kathleen.morgan@transwestern.com

#### **Kevin Smigiel**

Vice President 1 602 550 9295 kevin.smigiel@transwestern.com



### 1st Floor

Suite 160: ±2,162 RSF

Medical Spec Suite - Available Q1 2025



#### Kathleen Morgan

Senior Vice President 1 602 809 1048 kathleen.morgan@transwestern.com

#### **Kevin Smigiel**

Vice President 1 602 550 9295 kevin.smigiel@transwestern.com



## 1st Floor

Suite 162: ±3,080 RSF

Medical Spec Suite - Available Q1 2025



#### Kathleen Morgan

Senior Vice President 1 602 809 1048 kathleen.morgan@transwestern.com

#### **Kevin Smigiel**

Vice President 1 602 550 9295 kevin.smigiel@transwestern.com



### 1st Floor

Suite 170: ±1,389 RSF

Medical Spec Suite - Available Q1 2025



#### Kathleen Morgan

Senior Vice President 1 602 809 1048 kathleen.morgan@transwestern.com

#### **Kevin Smigiel**

Vice President 1 602 550 9295 kevin.smigiel@transwestern.com



# 2<sup>nd</sup> Floor - ±12,670 RSF Available



#### Kathleen Morgan

Senior Vice President 1 602 809 1048 kathleen.morgan@transwestern.com

#### **Kevin Smigiel**

Vice President 1 602 550 9295 kevin.smigiel@transwestern.com



# 3rd Floor



#### Kathleen Morgan

Senior Vice President 1 602 809 1048 kathleen.morgan@transwestern.com

#### **Kevin Smig