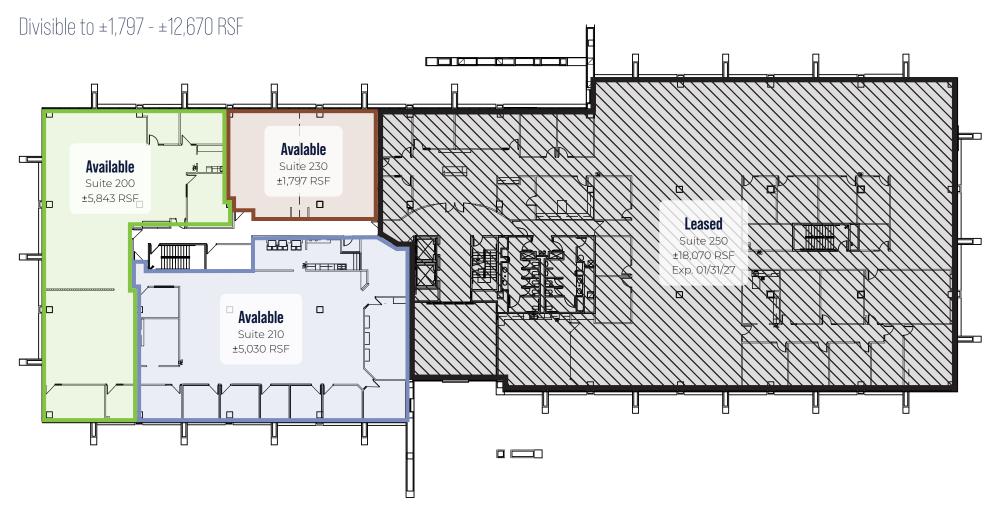

#### **SECOND FLOOR**

Contiguous up to ±1,797 - ±12,670 SF

Suite 200: ±5,843 RSF
 Suite 210: ±5,030 RSF
 Suite 230: ±1,797 RSF

# 2<sup>nd</sup> Floor - ±12,670 RSF Available