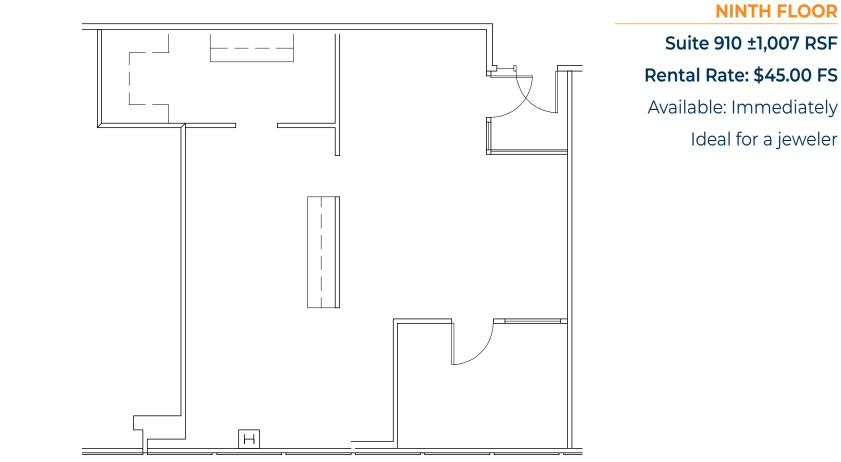

NINTH FLOOR Suite 910 ±1,007 RSF Rental Rate: \$45.00 FS Available: Immediately Ideal for a jeweler

Located in the HEART of Old Town Scottsdale

11 STORIES

**143,537** SQUARE FEET

CLASS A OFFICE BUILDING

P

5:1000 SF OFFICE BUILDING with underground parking

#### **KEVIN SMIGIEL**

Suite 910 ±1,007 RSF Rental Rate: \$45.00 FS Available: Immediately