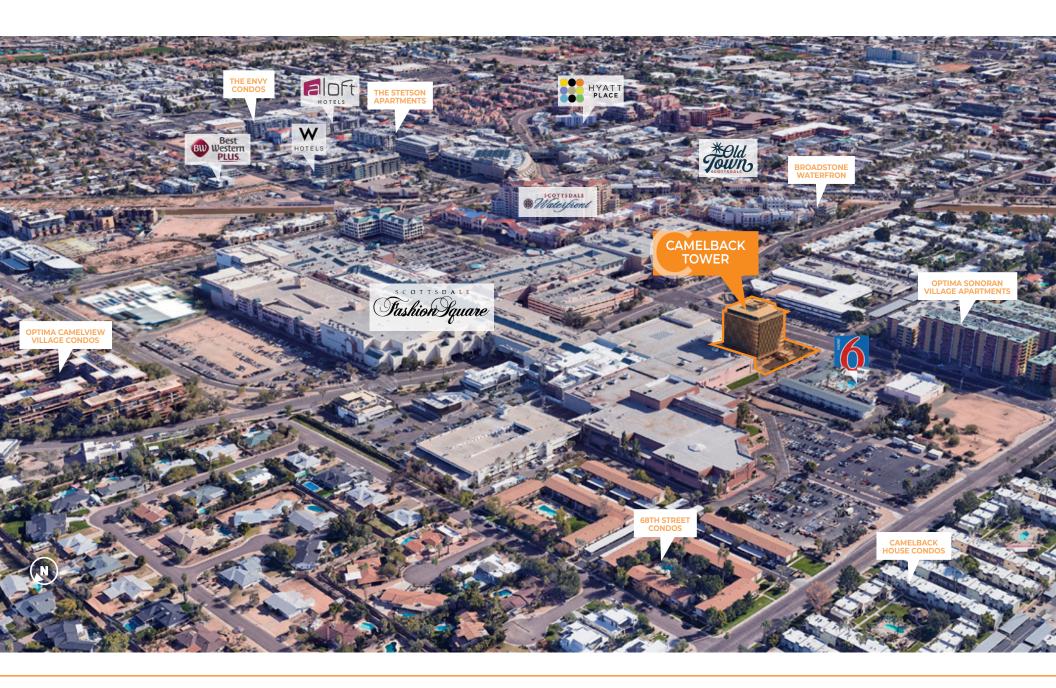

NINTH FLOOR Suite 910 ±1,007 RSF Rental Rate: \$45.00 FS Available: Immediately Ideal for a jeweler

Located in the HEART of Old Town Scottsdale

11 STORIES

**143,537** SQUARE FEET

CLASS A OFFICE BUILDING

P

5:1000 SF OFFICE BUILDING with underground parking