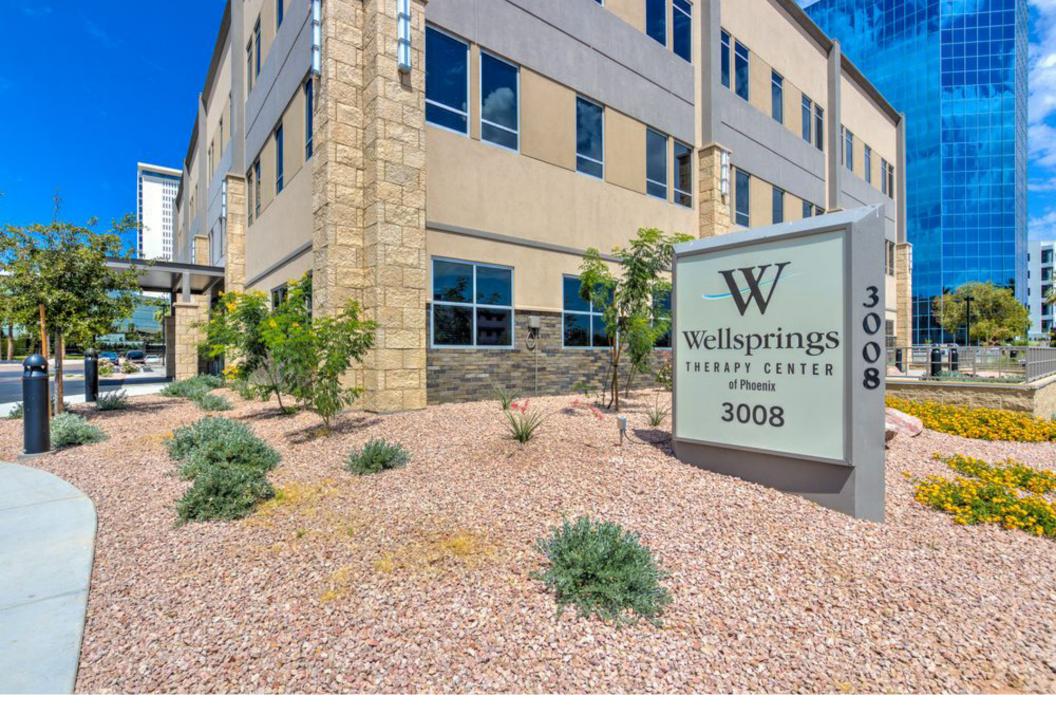

FACILITY



# **PROPERTY DETAILS**

| SALE PRICE | Call For Pricing |
|------------|------------------|
| TOTAL SF   | ±37,078 SF       |
| LOT SIZE   | ±1.80 AC         |
| STORIES    | 3                |
| ZONING     | R-5              |
| YEAR BUILT | 1975/2016        |

## **HIGHLIGHTS**

### **LOCATION:**

Centrally located within 5 miles of 9 hospitals.

### **FEATURES:**

46 individual patient rooms. 92 bed potential with double occupancy. Therapy center. Pool. Full commercial kitchen.

### **FREEWAY ACCESS:**

Located less than 2 miles from SR-51 and I-10. Located 2.5 miles from I-17.

### **AIRPORT ACCESS:**

Located less than 5 miles from Phoenix Sky Harbor International Airport.



# **FLOOR PLANS**

### 2ND/3RD FLOOR

# AND SOURCE TO LEGY TO STORAGE TO SOURCE TO SOU













**KEVIN SMIGIEL** 602.265.5502 kevin.smigiel@transwestern.com

VINCE FEMIANO 602.954.7559 vince.femiano@transwestern.com KATE MORRIS 602.296.6369 kate.morris@transwestern.com