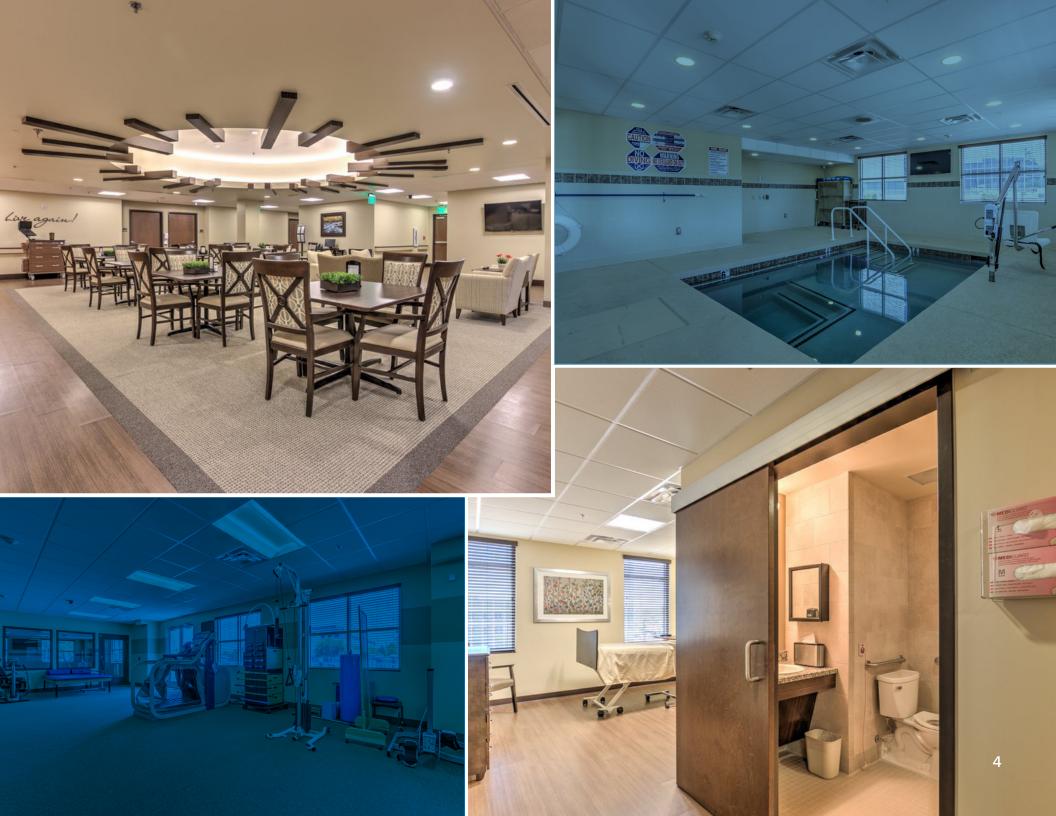

### **FEATURES:**

46 individual patient rooms. 92 bed potential with double occupancy. Therapy center. Pool. Full commercial kitchen.