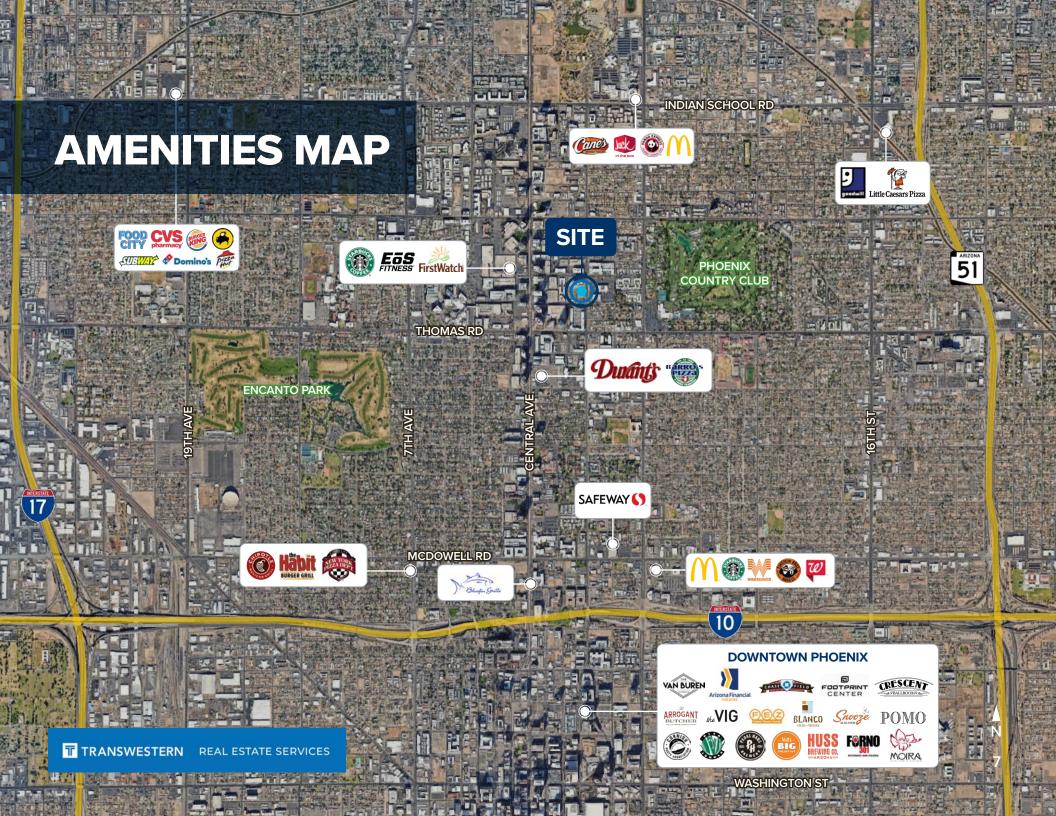

### **FREEWAY ACCESS:**

Located less than 2 miles from SR-51 and I-10. Located 2.5 miles from I-17.

### **AIRPORT ACCESS:**

Located less than 5 miles from Phoenix Sky Harbor International Airport.