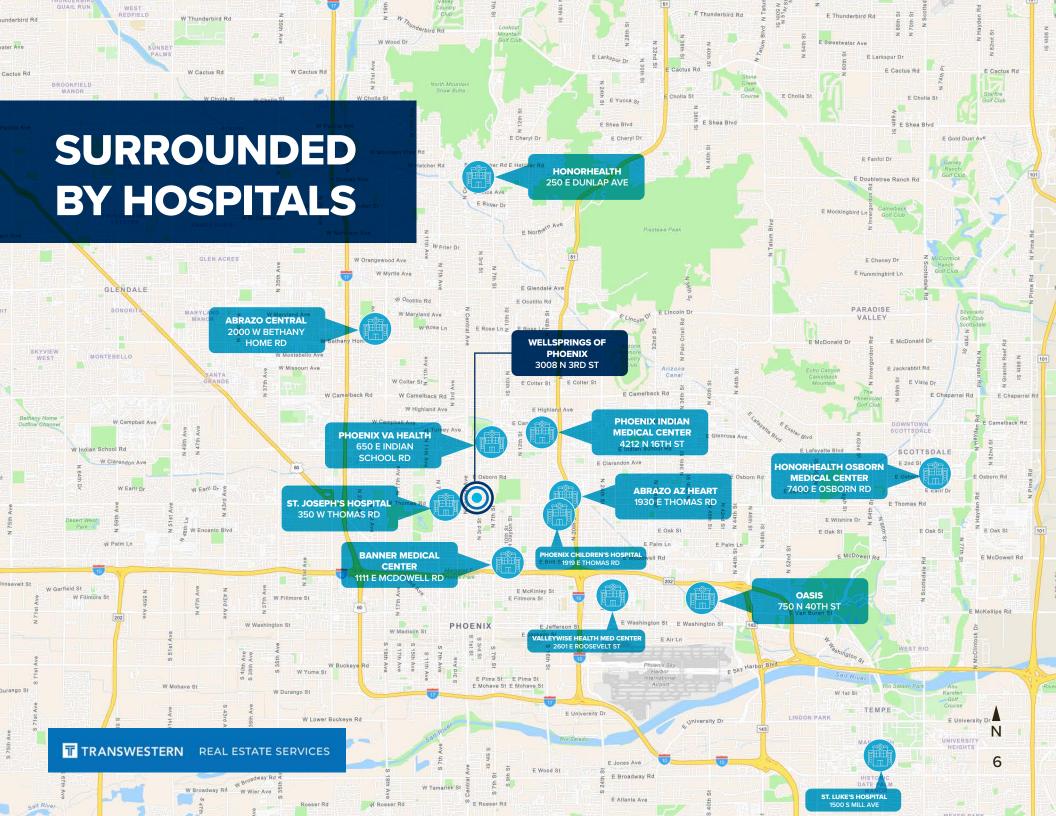

ING FACILITY



# **PROPERTY DETAILS**

| SALE PRICE | Call For Pricing |
|------------|------------------|
| TOTAL SF   | ±37,078 SF       |
| LOT SIZE   | ±1.80 AC         |
| STORIES    | 3                |
| ZONING     | R-5              |
| YEAR BUILT | 1975/2016        |

## **HIGHLIGHTS**

### **LOCATION:**

Centrally located within 5 miles of 9 hospitals.

### **FEATURES:**

46 individual patient rooms. 92 bed potential with double occupancy. Therapy center. Pool. Full commercial kitchen.

### **FREEWAY ACCESS:**

Located less than 2 miles from SR-51 and I-10. Located 2.5 miles from I-17.

### **AIRPORT ACCESS:**

Located less than 5 miles from Phoenix Sky Harbor International Airport.



# **FLOOR PLANS**

### 2ND/3RD FLOOR

# AND SOURCE TO LEGY TO STORAGE TO SOURCE TO SOU













**KEVIN SMIGIEL** 602.265.5502 kevin.smigiel@transwestern.com

VINCE FEMIANO 602.954.7559 vince.femiano@transwestern.com KATE MORRIS 602.296.6369 kate.morris@transwestern.com