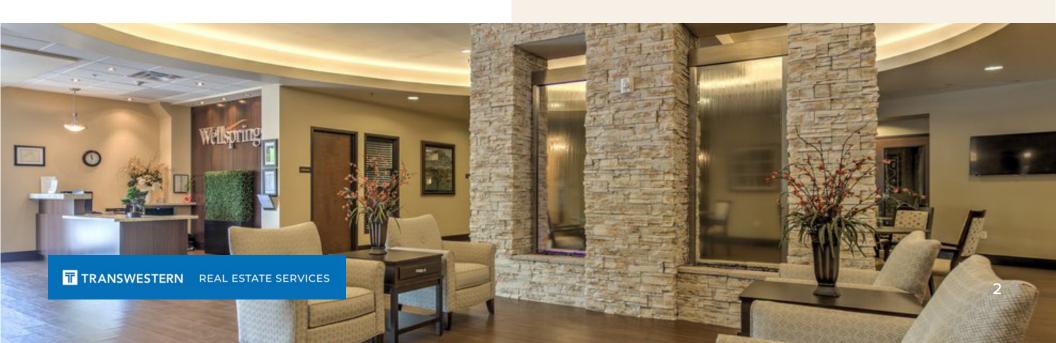

# FOR SALE

46 BED FORMER SKILLED NURSING FACILITY



# **PROPERTY DETAILS**

| SALE PRICE | Call For Pricing |
|------------|------------------|
| TOTAL SF   | ±37,078 SF       |
| LOT SIZE   | ±1.80 AC         |
| STORIES    | 3                |
| ZONING     | R-5              |
| YEAR BUILT | 1975/2016        |

## **HIGHLIGHTS**

### **LOCATION:**

Centrally located within 5 miles of 9 hospitals.

### **FEATURES:**

46 individual patient rooms. 92 bed potential with double occupancy. Therapy center. Pool. Full commercial kitchen.

### **FREEWAY ACCESS:**

Located less than 2 miles from SR-51 and I-10. Located 2.5 miles from I-17.

### **AIRPORT ACCESS:**

Located less than 5 miles from Phoenix Sky Harbor International Airport.



# **FLOOR PLANS**

### 2ND/3RD FLOOR

# AND SOURCE TO LEGY TO STORAGE TO SOURCE TO SOU













**KEVIN SMIGIEL** 602.265.5502 kevin.smigiel@transwestern.com

VINCE FEMIANO 602.954.7559 vince.femiano@transwestern.com KATE MORRIS 602.296.6369 kate.morris@transwestern.com