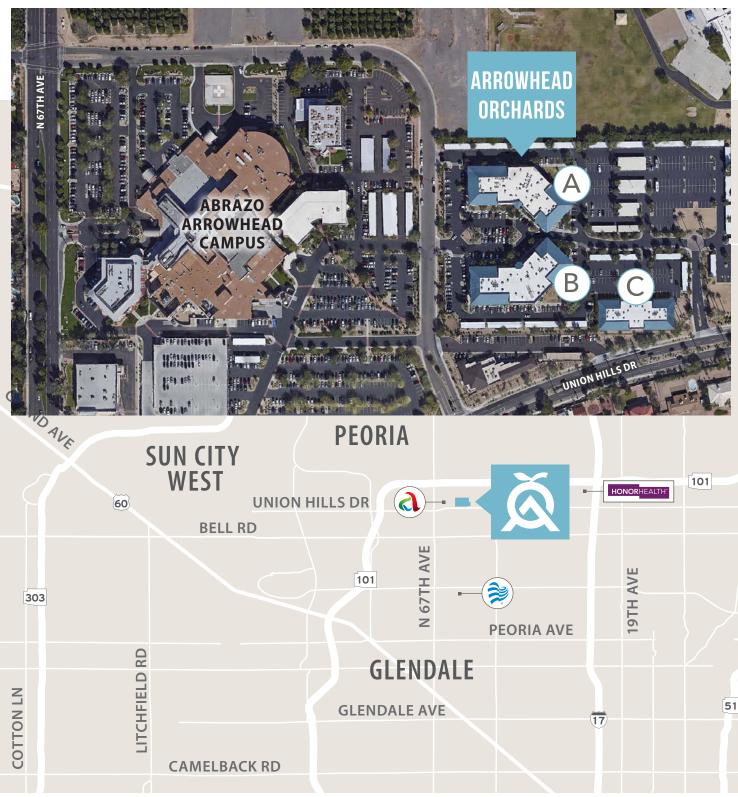

#### **LOCATION FEATURES**

- Located adjacent to Abrazo Arrowhead Campus, a 217 licensed bed hospital that specializes in heart and vascular care, bone and joint care, emergency care and more
- Within 5 miles to Banner Thunderbird Medical Center, a 561 licensed bed hospital that specializes in cancer treatment, diabetes and endocrinology, gynecology and more
- Less than 1.5 miles to the Loop 101 freeway
- Within a mile to abundant retail and dining amenities
- Approximately 288,486 residents within a 5-mile radius with an estimated population increase of 6.7% by 2020. (Source: CoStar).