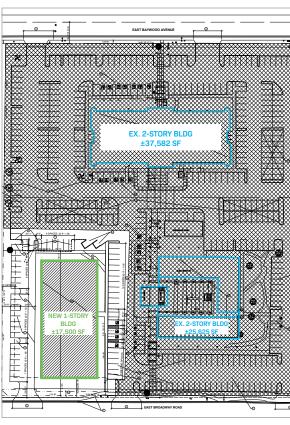

## **Availabilities**

THE NORTH BUILDING 6553 E Baywood Ave Suite 207: ±2,024 SF

THE SOUTH BUILDING
6550 E Broadway Rd
Second Floor:
±4,000 - ±12,649 SF

**BUILD-TO-SUITE OPPORTUNITY** ±17,500 SF New 1-Story Building