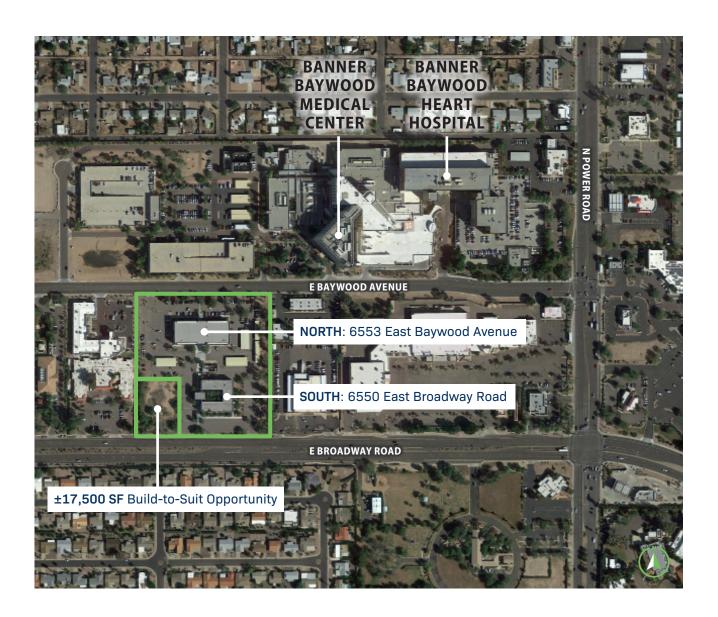

# Property Information

Two buildings totaling ±61,404 SF with multi-million dollar renovations completed

Located across from
Banner Baywood
Medical Center &
Banner Heart Hospital
with no ground lease
restrictions

## **Availabilities**

THE NORTH BUILDING 6553 E Baywood Ave Suite 207: ±2,024 SF

THE SOUTH BUILDING
6550 E Broadway Rd
Second Floor:
±4,000 - ±12,649 SF

**BUILD-TO-SUITE OPPORTUNITY** ±17,500 SF New 1-Story Building