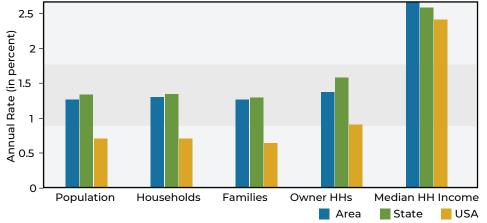

# 16848 E PALISADES BLVD

FREE STANDING OWNER/USER BUILDING

**FOR LEASE** 



# **BUILDING FEATURES**

- Former Mayo Clinic & Administrative Use
- · Size: 7,568 SF
- · Land Site: 1.98 Acres
- · Zoned: C2

- Great Visibility:Frontage E Palisades Rd
- · Parcel # 176-96-954
- · Year Built: 1996
- Use: Medical, Office, Retail or other

# FLOOR PLANS FIRST FLOOR 7,568 SF VIRTUAL TOUR

## **NOW AVAILABLE**

FOR LEASE: \$16.00/SF NNN

# **FOUNTAIN HILLS DEMOGRAPHICS**



POPULATION

31,122



MEDIAN HOUSEHOLD INCOME

\*Not to scale

\$94,648

### **POPULATION BY AGE**



### **TRENDS 2021-2026**







### For additional information:

### **KEVIN SMIGIEL**

Vice President 602.265.5502 kevin.smigiel@transwestern.com

### **VINCE FEMIANO**

Senior Vice President 602.954.7559 vince.femiano@transwestern.com

2501 East Camelback Road, Suite 1 Phoenix, Arizona 85016 T 602.956.5000 F 602.956.5333 transwestern.com