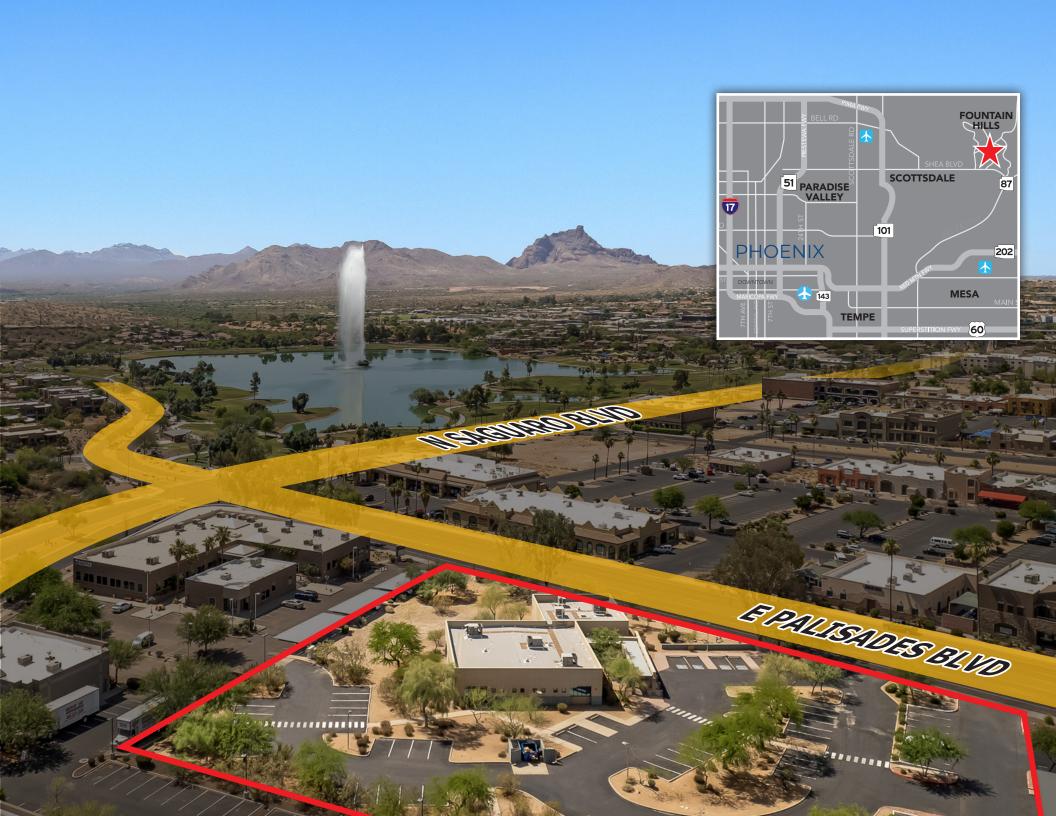

# 16848 E PALISADES BLVD

FREE STANDING OWNER/USER BUILDING

**FOR LEASE** 

# **FOUNTAIN HILLS DEMOGRAPHICS**

POPULATION

31,122

MEDIAN HOUSEHOLD INCOME

\*Not to scale

\$94,648