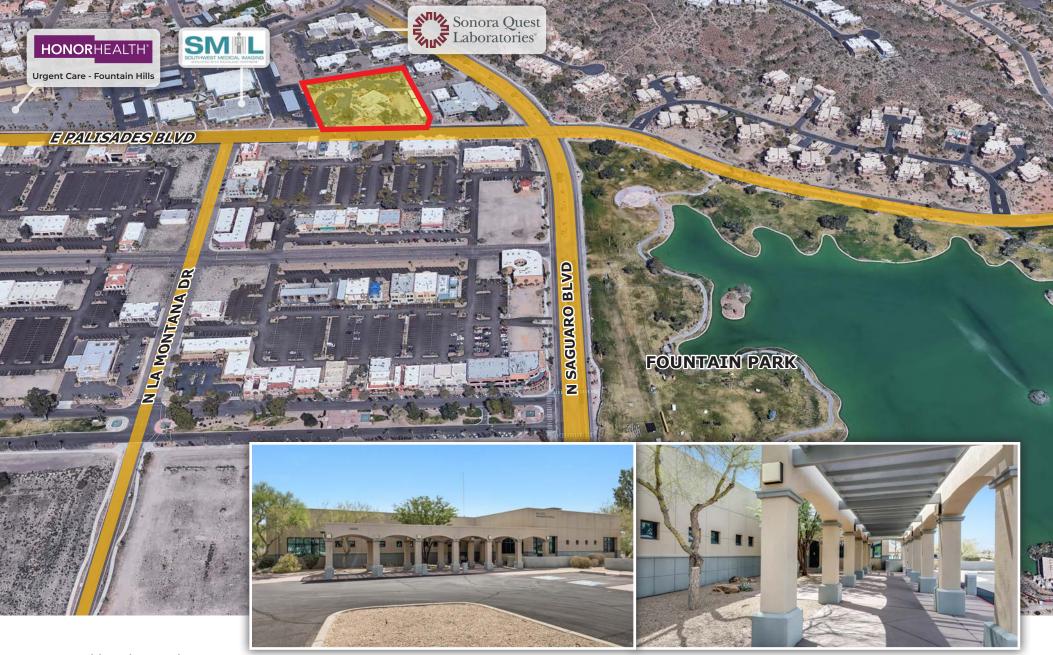

# 16848 E PALISADES BLVD

FREE STANDING OWNER/USER BUILDING

**FOR LEASE** 

# **BUILDING FEATURES**

- Former Mayo Clinic & Administrative Use
- · Size: 7,568 SF
- · Land Site: 1.98 Acres
- · Zoned: C2

- Great Visibility:Frontage E Palisades Rd
- · Parcel # 176-96-954
- · Year Built: 1996
- Use: Medical, Office, Retail or other