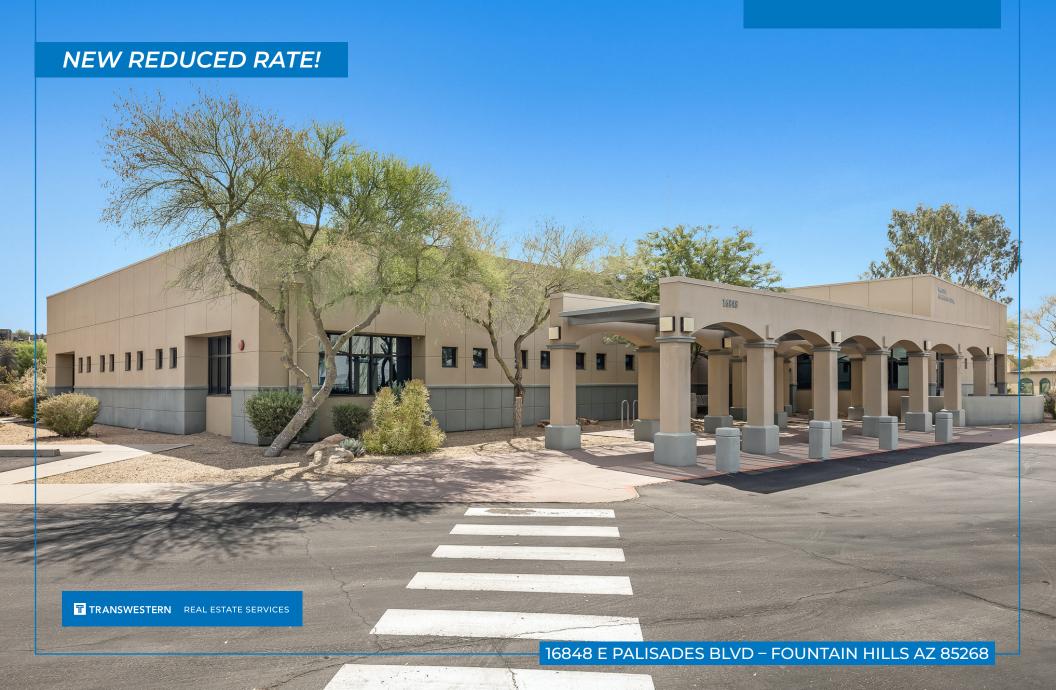

# 16848 E PALISADES BLVD

FREE STANDING OWNER/USER BUILDING

**FOR LEASE** 

# **BUILDING FEATURES**

- Former Mayo Clinic & Administrative Use
- · Size: 7,568 SF
- · Land Site: 1.98 Acres
- · Zoned: C2

- Great Visibility:Frontage E Palisades Rd
- · Parcel # 176-96-954
- · Year Built: 1996
- Use: Medical, Office, Retail or other

## **NOW AVAILABLE**

FOR LEASE: \$16.00/SF NNN