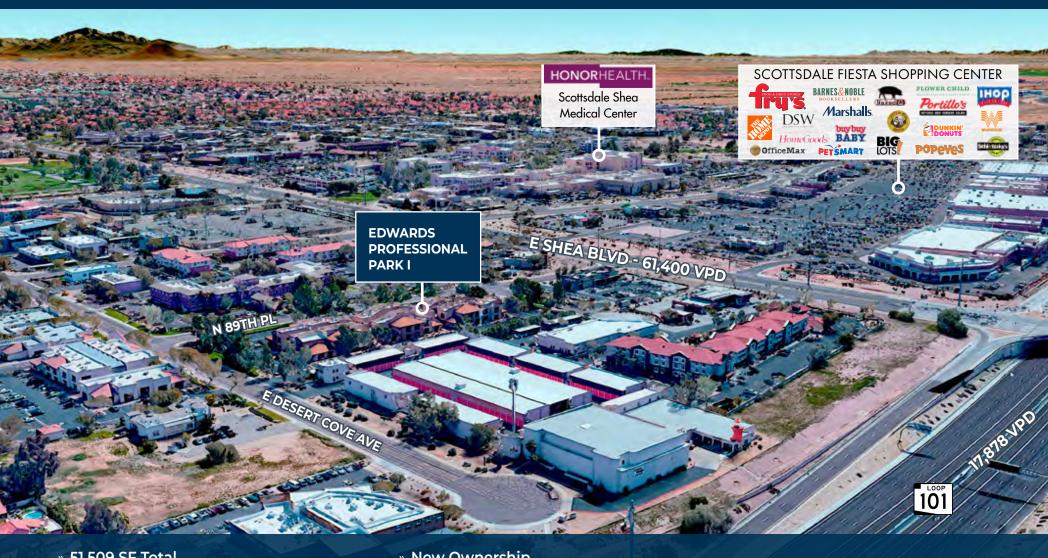

±808 RSF

**SUITE B212:** ±1,272 RSF

1/2 MILE From HonorHealth Scottsdale Shea Hospital

**NEARBY** Numerous restaurant and retail amenities

## **KEVIN SMIGIEL**

- » 2 Stories
- » Class B Office Building

- » New Ownership
- » Strong traffic counts along Shea Blvd & Loop 101 Freeway

**KEVIN SMIGIEL** 

10752 N 89th Place | Scottsdale, Arizona

OFFICE SUITES & MEDICAL SUITES FOR LEASE