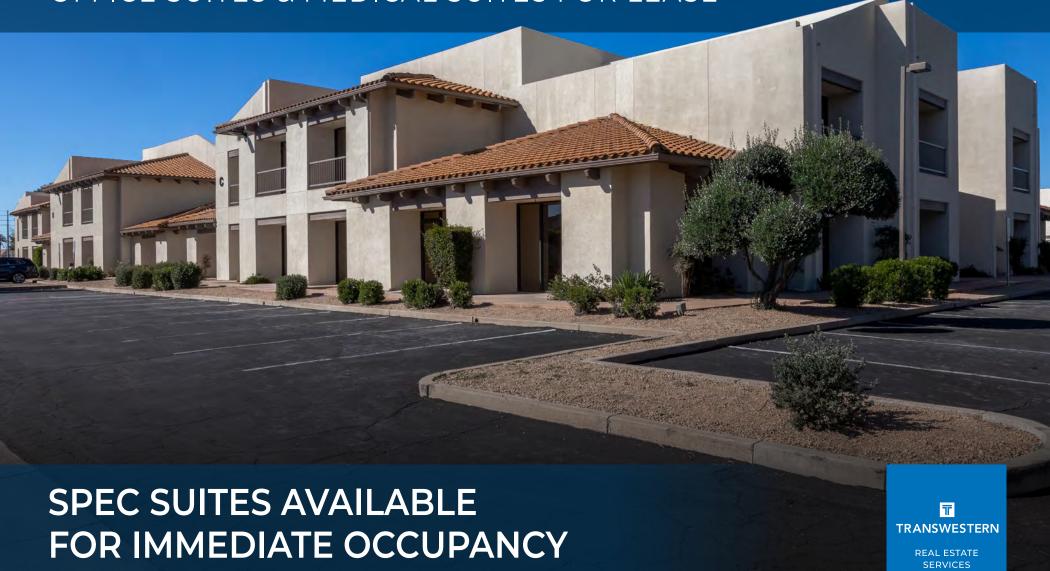

10752 N 89th Place | Scottsdale, Arizona

10752 N 89th Place | Scottsdale, Arizona

OFFICE SUITES & MEDICAL SUITES FOR LEASE

## **LEASE RATE:**

Contiguous to ±1,544 RSF

**\$34.00** (Full Service, Net of Janitorial)

**SUITE A205:** ±383 RSF

**SUITE A207:** ± 736 RSF

**SUITE A208:** 

**SUITE B121:** ±1,914 RSF

SUITE C222: ± 1,058 RSF

±808 RSF

**SUITE B212:** ±1,272 RSF

1/2 MILE From HonorHealth Scottsdale Shea Hospital

**NEARBY** Numerous restaurant and retail amenities