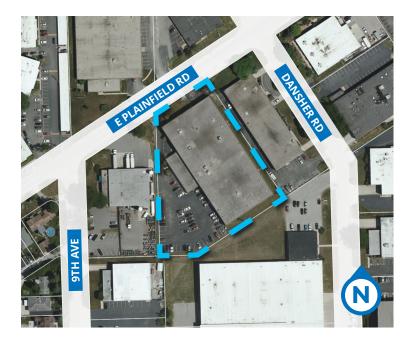

#### **PROPERTY SPECIFICATIONS**

±1.96 AC

±22,000 SF TO ±43,680 SF (DIVISIBLE)

±12,000 SF (CAN REDUCE)

- AVAILABLE:
- OFFICE SIZE:
- LAND:
- **CEILING HEIGHT:**
- LOADING:
- POWER: PARKING:
- SPRINKLERS:
- HEATING:
- YEAR BUILT:
- CONSTRUCTION:
- ZONING:
- CAM: RE TAXES:
- LEASE RATE:
- SALE PRICE:

### **PROPERTY HIGHLIGHTS**

- Good Distribution or Manufacturing Facility
- Has Floor Drains
- Close to I-55, I-294 and I-290
  Located in Prestigious Dansher Industrial Park
- Heavy Parking Ratio
- Can Demolish a Portion of the Offices