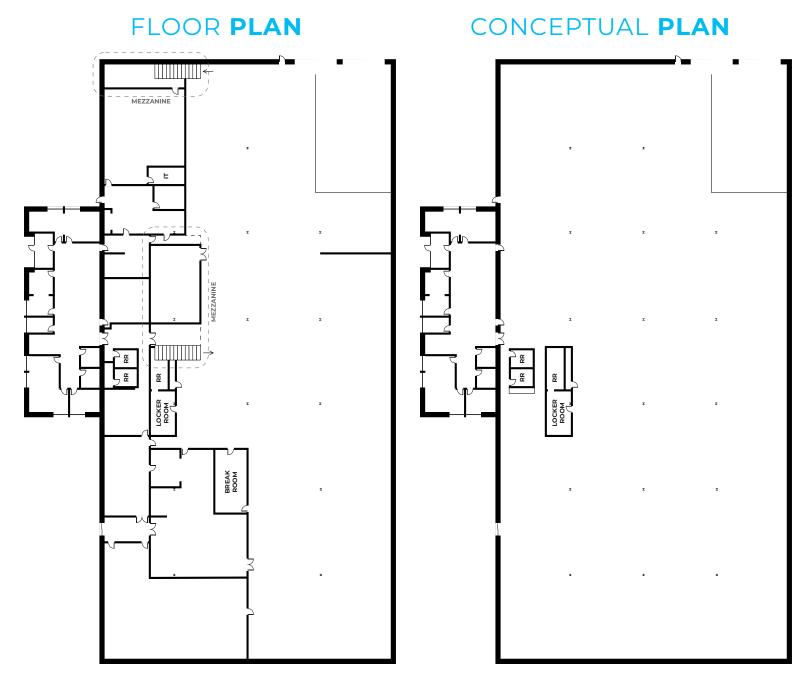

#### **PROPERTY SPECIFICATIONS**

±1.96 AC

±22,000 SF TO ±43,680 SF (DIVISIBLE)

±12,000 SF (CAN REDUCE)

- AVAILABLE:
- OFFICE SIZE:
- LAND:
- **CEILING HEIGHT:**
- LOADING:
- POWER: PARKING:
- SPRINKLERS:
- HEATING:
- YEAR BUILT:
- CONSTRUCTION:
- ZONING:
- CAM: RE TAXES:
- LEASE RATE:
- SALE PRICE:

### **PROPERTY HIGHLIGHTS**

- Good Distribution or Manufacturing Facility
- Has Floor Drains
- Close to I-55, I-294 and I-290
  Located in Prestigious Dansher Industrial Park
- Heavy Parking Ratio
- Can Demolish a Portion of the Offices