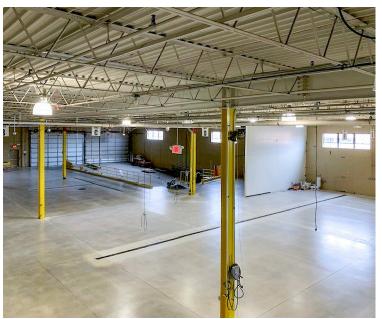

#### **PROPERTY SPECIFICATIONS**

±1.96 AC

±22,000 SF TO ±43,680 SF (DIVISIBLE)

±12,000 SF (CAN REDUCE)

- AVAILABLE:
- OFFICE SIZE:
- LAND:
- **CEILING HEIGHT:**
- LOADING:
- POWER: PARKING:
- SPRINKLERS:
- HEATING:
- YEAR BUILT:
- CONSTRUCTION:
- ZONING:
- CAM: RE TAXES:
- LEASE RATE:
- SALE PRICE:

18' **3 INTERIOR / 1 DID** 800A 480V 3P 65 WET **GAS FORCED AIR** 1972 MASONRY M-1 \$0.92 PSF \$1.35

### **PROPERTY HIGHLIGHTS**

- Good Distribution or Manufacturing Facility
- Has Floor Drains
- Close to I-55, I-294 and I-290
  Located in Prestigious Dansher Industrial Park
- Heavy Parking Ratio
- Can Demolish a Portion of the Offices