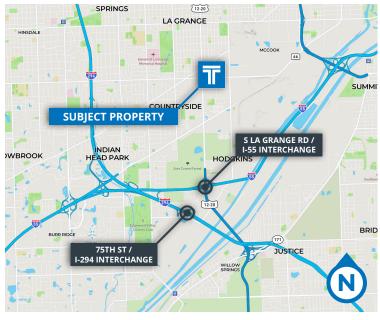

### **PROPERTY HIGHLIGHTS**

- Good Distribution or Manufacturing Facility
- Has Floor Drains
- Close to I-55, I-294 and I-290
  Located in Prestigious Dansher Industrial Park
- Heavy Parking Ratio
- Can Demolish a Portion of the Offices