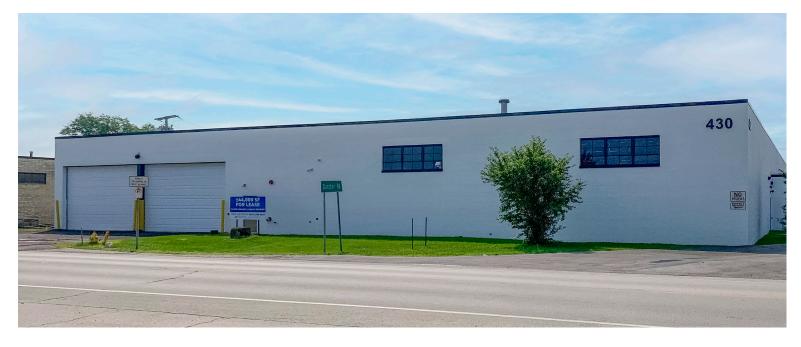

# **430 E PLAINFIELD RD**

Countryside, IL 60525

#### **PROPERTY SPECIFICATIONS**

±1.96 AC

±22,000 SF TO ±43,680 SF (DIVISIBLE)

±12,000 SF (CAN REDUCE)

- AVAILABLE:
- OFFICE SIZE:
- LAND:
- **CEILING HEIGHT:**
- LOADING:
- POWER: PARKING:
- SPRINKLERS:
- HEATING:
- YEAR BUILT:
- CONSTRUCTION:
- ZONING:
- CAM: RE TAXES:
- LEASE RATE:
- SALE PRICE:

### **PROPERTY HIGHLIGHTS**

- Good Distribution or Manufacturing Facility
- Has Floor Drains
- Close to I-55, I-294 and I-290
  Located in Prestigious Dansher Industrial Park
- Heavy Parking Ratio
- Can Demolish a Portion of the Offices