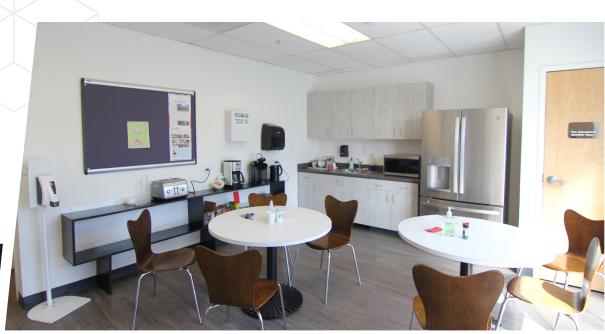

## Space Features

- · Highly Capable Wet Laboratory Space
- · 70-30 Lab to Office Ratio
- 4 Fume Hoods
- 4 BSCs
- · 10 Meeting Rooms
- Cold Storage Room
- Autoclaves
- · Roll-Up Shipping Receiving
- · Tissue Culture Suite
- · Dark Room