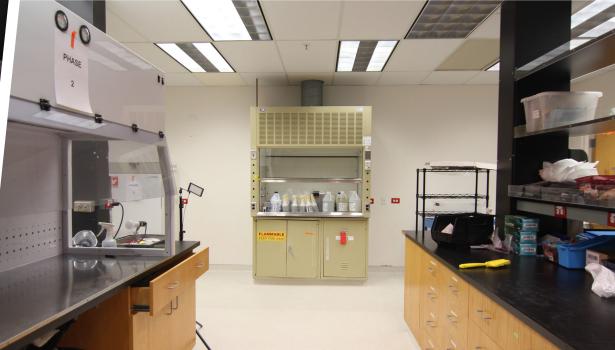

## Space Features

- · Highly Capable Wet Laboratory Space
- · 70-30 Lab to Office Ratio
- 4 Fume Hoods
- 4 BSCs
- · 10 Meeting Rooms
- Cold Storage Room
- Autoclaves
- · Roll-Up Shipping Receiving
- · Tissue Culture Suite
- · Dark Room