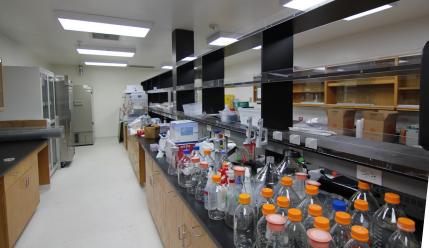

## Space Features

- · Highly Capable Wet Laboratory Space
- · 70-30 Lab to Office Ratio
- 4 Fume Hoods
- 4 BSCs
- · 10 Meeting Rooms
- Cold Storage Room
- Autoclaves
- · Roll-Up Shipping Receiving
- · Tissue Culture Suite
- · Dark Room