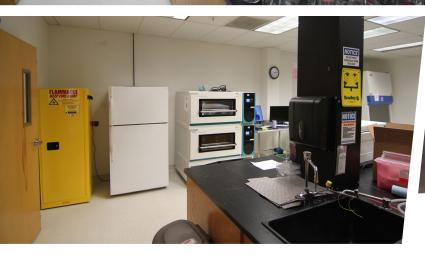

## Space Features

- · Highly Capable Wet Laboratory Space
- · 70-30 Lab to Office Ratio
- 4 Fume Hoods
- 4 BSCs
- · 10 Meeting Rooms
- Cold Storage Room
- Autoclaves
- · Roll-Up Shipping Receiving
- · Tissue Culture Suite
- · Dark Room