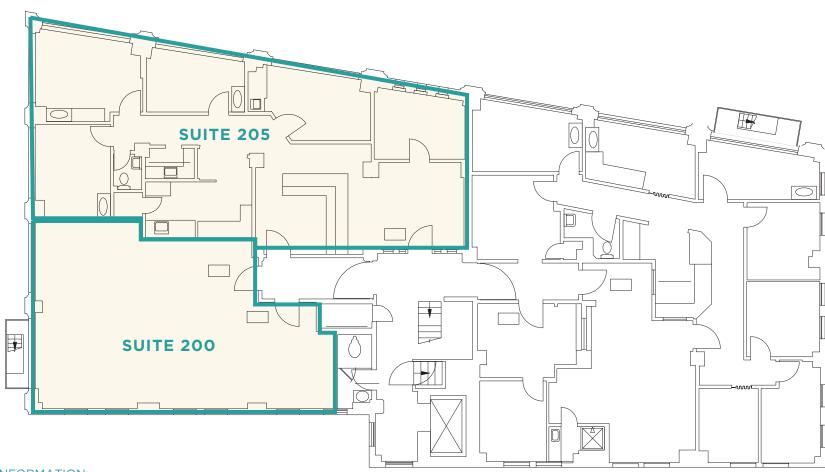

# 2ND FLOOR | ±2,704 RSF

| Suite 200 | ±1,029 RSF |
|-----------|------------|
| Suite 205 | ±1,675 RSF |

3022 International Blvd Oakland, CA