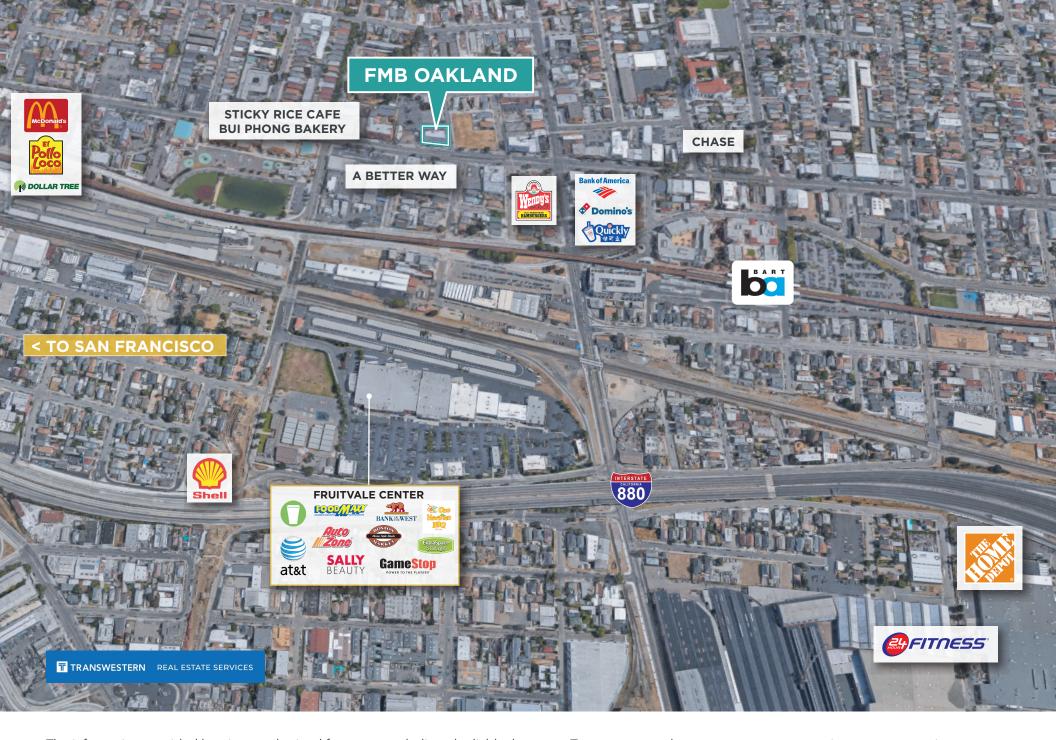

#### **FULL FLOOR IDENTITY ±0.3 MILES FROM BART**

### **PROPERTY DETAILS**

| CENTRAL<br>FRUITVALE<br>LOCATION | Only ±0.2 miles from I-880 and Only ±0.3 miles from Fruitvale BART, and ±0.2 miles from the Fruitvale Shopping Center featuring multiple lunch options |
|----------------------------------|--------------------------------------------------------------------------------------------------------------------------------------------------------|
| FULL FLOOR<br>IDENTITY           | Rare full floor opportunity only ±0.3 miles from BART                                                                                                  |
| MULTIPLE OFFICE<br>BUILDOUT      | A full floor with multiple offices all featuring great uninhibited views                                                                               |
| ART & MUSIC HUB                  | Fruitvale is Oakland's most vibrant art and music community, including the thriving Jingletown neighborhood                                            |