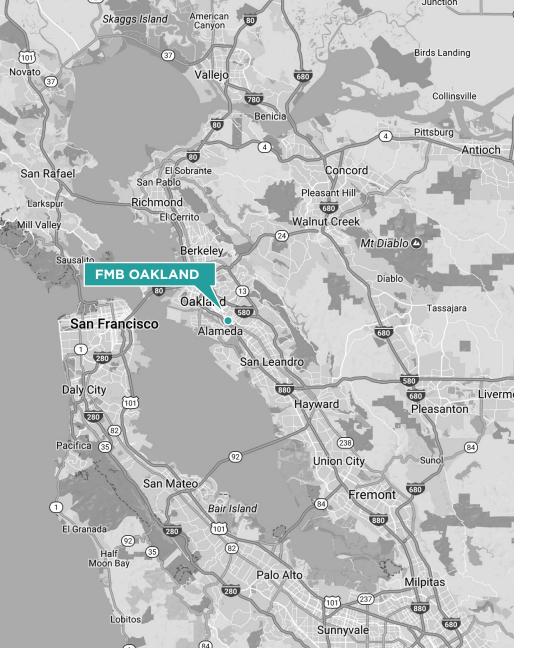

#### **FULL FLOOR IDENTITY ±0.3 MILES FROM BART**

#### **BART Commute Times:**

- ±7 minutes to Downtown Oakland
- ±17 minutes to Downtown San Francisco
- ±28 minutes to Fremont
- ±28 minutes to Dublin/Pleasanton
- ±31 minutes to Richmond
- ±18 minutes to Downtown Berkeley

### **PROPERTY DETAILS**

| CENTRAL<br>FRUITVALE<br>LOCATION | Only ±0.2 miles from I-880 and Only ±0.3 miles from Fruitvale BART, and ±0.2 miles from the Fruitvale Shopping Center featuring multiple lunch options |
|----------------------------------|--------------------------------------------------------------------------------------------------------------------------------------------------------|
| FULL FLOOR<br>IDENTITY           | Rare full floor opportunity only ±0.3 miles from BART                                                                                                  |
| MULTIPLE OFFICE<br>BUILDOUT      | A full floor with multiple offices all featuring great uninhibited views                                                                               |
| ART & MUSIC HUB                  | Fruitvale is Oakland's most vibrant art and music community, including the thriving Jingletown neighborhood                                            |