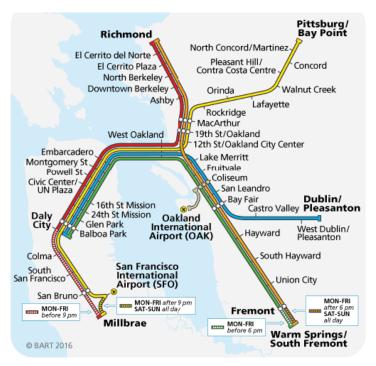

#### **FULL FLOOR IDENTITY ±0.3 MILES FROM BART**

#### **BART Commute Times:**

- ±7 minutes to Downtown Oakland
- ±17 minutes to Downtown San Francisco
- ±28 minutes to Fremont
- ±28 minutes to Dublin/Pleasanton
- ±31 minutes to Richmond
- ±18 minutes to Downtown Berkeley