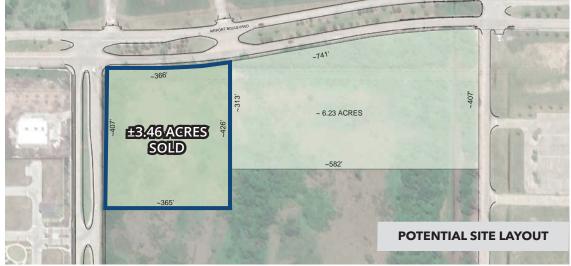

# PROPERTY HIGHLIGHTS

| Location     | SEC of Airport Blvd and Kirby Dr<br>Houston TX, 77045      |
|--------------|------------------------------------------------------------|
| Land<br>Size | ±6.23 Acres<br>(Will Divide)                               |
| Frontage     | ±1,121' on Airport Blvd<br>±407' on Kirby Drive            |
| Restrictions | Seller Intends to Deed Restrict<br>Aganist Residential Use |
| Detention    | Regional Detention Provided                                |
| Utilities    | City of Houston                                            |
| Pricing      | Call Broker                                                |

# **OWNER WILL DIVIDE**