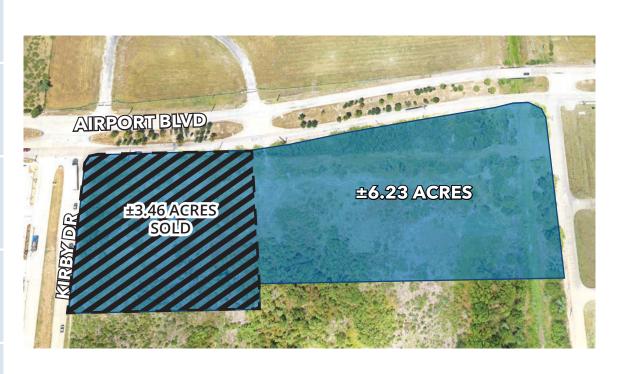

## ±6.23 ACRES OF LAND FOR SALE

# PROPERTY HIGHLIGHTS

| Location     | SEC of Airport Blvd and Kirby Dr<br>Houston TX, 77045      |
|--------------|------------------------------------------------------------|
| Land<br>Size | ±6.23 Acres<br>(Will Divide)                               |
| Frontage     | ±1,121' on Airport Blvd<br>±407' on Kirby Drive            |
| Restrictions | Seller Intends to Deed Restrict<br>Aganist Residential Use |
| Detention    | Regional Detention Provided                                |
| Utilities    | City of Houston                                            |
| Pricing      | Call Broker                                                |

# **OWNER WILL DIVIDE**