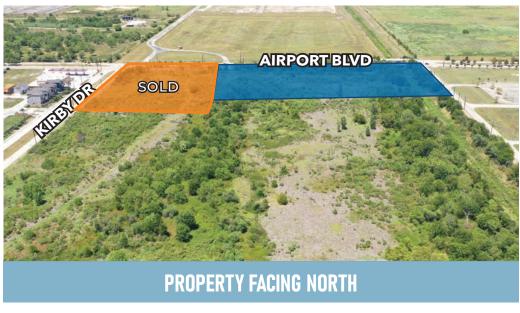

## ±6.23 ACRES OF LAND FOR SALE

### SEC of Airport Blvd & Kirby Dr

The information provided herein was obtained from sources believed reliable; however, Transwestern makes no guarantees, warranties or representations as to the completeness or accuracy thereof. The presentation of this property is submitted subject to errors, omissions, change of price or conditions, prior sale or lease, or withdrawal without notice. Copyright © 2023 Transwestern.

# PROPERTY HIGHLIGHTS

| Location     | SEC of Airport Blvd and Kirby Dr<br>Houston TX, 77045      |
|--------------|------------------------------------------------------------|
| Land<br>Size | ±6.23 Acres<br>(Will Divide)                               |
| Frontage     | ±1,121' on Airport Blvd<br>±407' on Kirby Drive            |
| Restrictions | Seller Intends to Deed Restrict<br>Aganist Residential Use |
| Detention    | Regional Detention Provided                                |
| Utilities    | City of Houston                                            |
| Pricing      | Call Broker                                                |