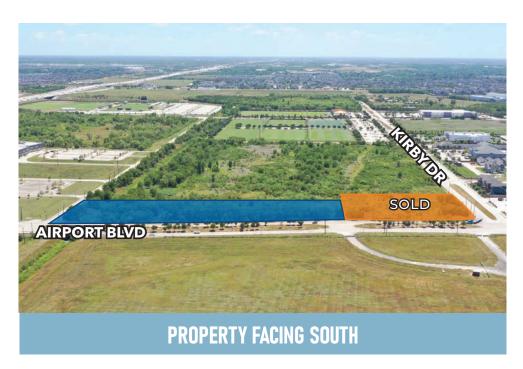

## ±6.23 ACRES OF LAND FOR SALE

# PROPERTY HIGHLIGHTS

| Location     | SEC of Airport Blvd and Kirby Dr<br>Houston TX, 77045      |
|--------------|------------------------------------------------------------|
| Land<br>Size | ±6.23 Acres<br>(Will Divide)                               |
| Frontage     | ±1,121' on Airport Blvd<br>±407' on Kirby Drive            |
| Restrictions | Seller Intends to Deed Restrict<br>Aganist Residential Use |
| Detention    | Regional Detention Provided                                |
| Utilities    | City of Houston                                            |
| Pricing      | Call Broker                                                |