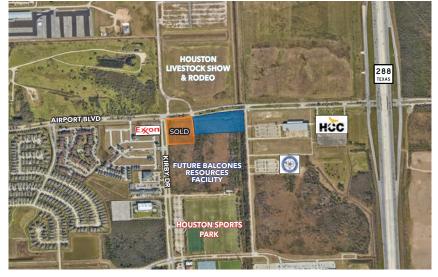

|
|--------------|------------------------------------------------------------|
| Land<br>Size | ±6.23 Acres<br>(Will Divide)                               |
| Frontage     | ±1,121' on Airport Blvd<br>±407' on Kirby Drive            |
| Restrictions | Seller Intends to Deed Restrict<br>Aganist Residential Use |
| Detention    | Regional Detention Provided                                |
| Utilities    | City of Houston                                            |
| Pricing      | Call Broker                                                |



# **OWNER WILL DIVIDE**









### **DEMOGRAPHICS**



### **POPULATION**

1 Mile 3 Miles 5 Mil

3,132 78,807 272,650

**WORKERS** 

l Mile 3 Miles 5 Miles

675 24,567 228,394



#### **HOUSEHOLDS**

ile 3 Miles 5 Miles

1,204 29,405 102,797







## **AREA ACTIVITY**



# **PROXIMITY MAP**





The information provided herein was obtained from sources believed reliable; however, Transwestern makes no guarantees, warranties or representations as to the completeness or accuracy thereof. The presentation of this property is submitted subject to errors, omissions, change of price or conditions, prior sale or lease, or withdrawal without notice. Copyright © 2023 Transwestern.

#### **Contact Information:**

Scott E. Miller Senior Director 713.231.1637 scott.miller@transwestern.com Jeff G. Peden, SIOR Executive Managing Director 713.231.1640 jeff.peden@transwestern.com