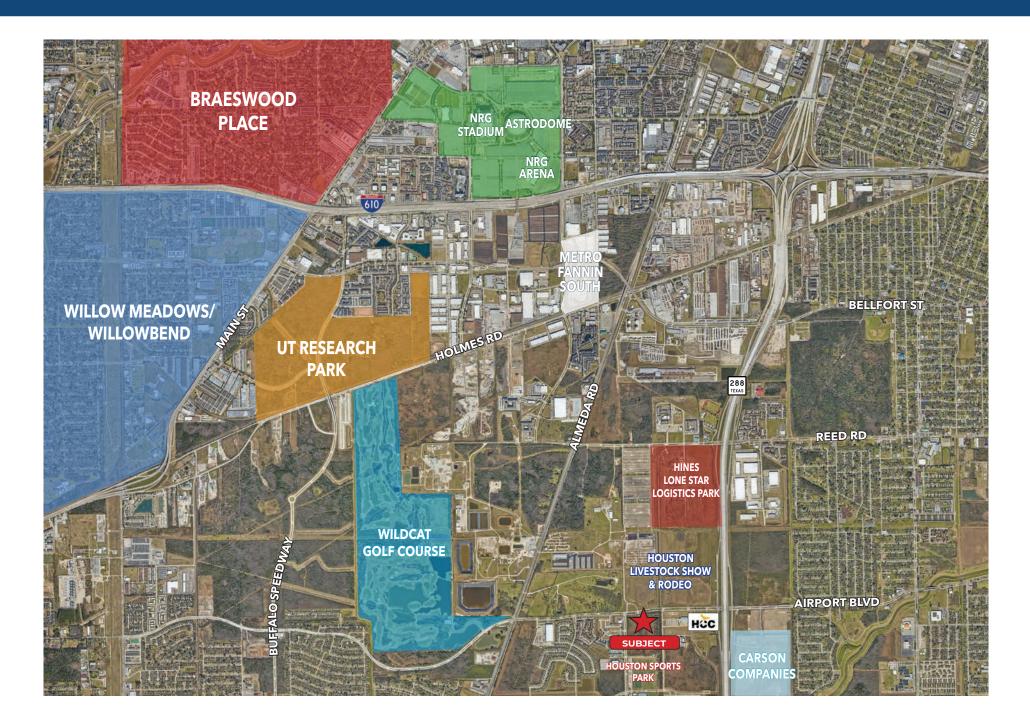

------------------------------------------------------|
| Land<br>Size | ±6.23 Acres<br>(Will Divide)                               |
| Frontage     | ±1,121' on Airport Blvd<br>±407' on Kirby Drive            |
| Restrictions | Seller Intends to Deed Restrict<br>Aganist Residential Use |
| Detention    | Regional Detention Provided                                |
| Utilities    | City of Houston                                            |
| Pricing      | Call Broker                                                |



# **OWNER WILL DIVIDE**









### **DEMOGRAPHICS**



### **POPULATION**

1 Mile 3 Miles 5 Mil

3,132 78,807 272,650

**WORKERS** 

l Mile 3 Miles 5 Miles

675 24,567 228,394



#### **HOUSEHOLDS**

ile 3 Miles 5 Miles

1,204 29,405 102,797







## **AREA ACTIVITY**



# **PROXIMITY MAP**





The information provided herein was obtained from sources believed reliable; however, Transwestern makes no guarantees, warranties or representations as to the completeness or accuracy thereof. The presentation of this property is submitted subject to errors, omissions, change of price or conditions, prior sale or lease, or withdrawal without notice. Copyright © 2023 Transwestern.

#### **Contact Information:**

Scott E. Miller Senior Director 713.231.1637 scott.miller@transwestern.com Jeff G. Peden, SIOR Executive Managing Director 713.231.1640 jeff.peden@transwestern.com