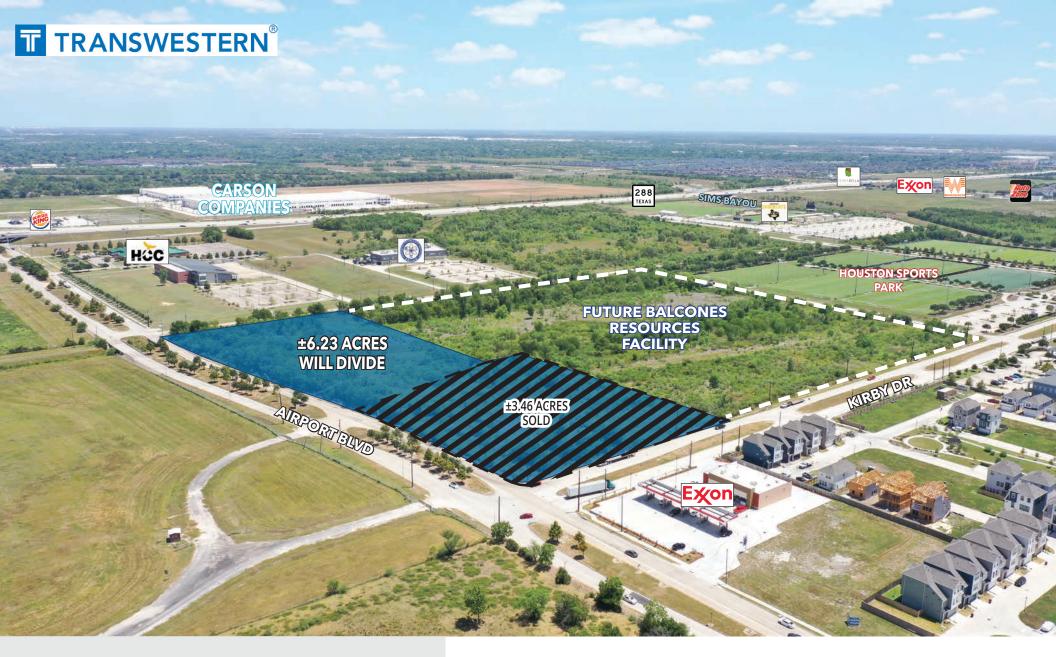

# PROPERTY HIGHLIGHTS

| Location     | SEC of Airport Blvd and Kirby Dr<br>Houston TX, 77045      |
|--------------|------------------------------------------------------------|
| Land<br>Size | ±6.23 Acres<br>(Will Divide)                               |
| Frontage     | ±1,121' on Airport Blvd<br>±407' on Kirby Drive            |
| Restrictions | Seller Intends to Deed Restrict<br>Aganist Residential Use |
| Detention    | Regional Detention Provided                                |
| Utilities    | City of Houston                                            |
| Pricing      | Call Broker                                                |

# **OWNER WILL DIVIDE**