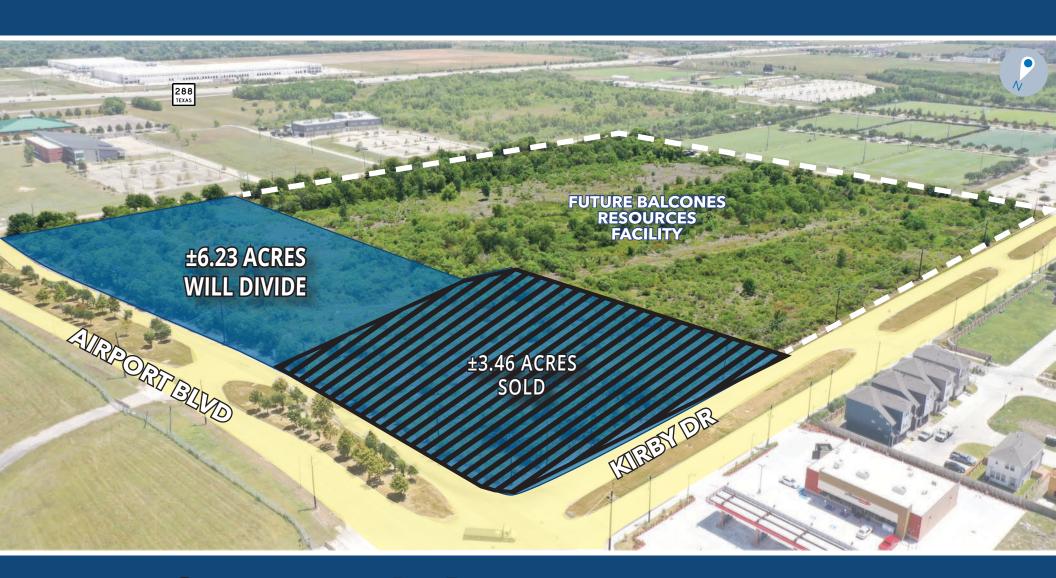

## ±6.23 ACRES OF LAND FOR SALE

# PROPERTY HIGHLIGHTS

| Location     | SEC of Airport Blvd and Kirby Dr<br>Houston TX, 77045      |
|--------------|------------------------------------------------------------|
| Land<br>Size | ±6.23 Acres<br>(Will Divide)                               |
| Frontage     | ±1,121' on Airport Blvd<br>±407' on Kirby Drive            |
| Restrictions | Seller Intends to Deed Restrict<br>Aganist Residential Use |
| Detention    | Regional Detention Provided                                |
| Utilities    | City of Houston                                            |
| Pricing      | Call Broker                                                |

# **OWNER WILL DIVIDE**