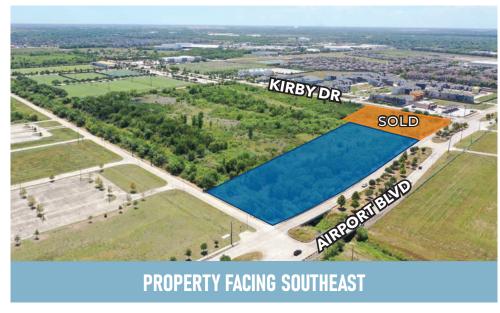

## ±6.23 ACRES OF LAND FOR SALE

### SEC of Airport Blvd & Kirby Dr

The information provided herein was obtained from sources believed reliable; however, Transwestern makes no guarantees, warranties or representations as to the completeness or accuracy thereof. The presentation of this property is submitted subject to errors, omissions, change of price or conditions, prior sale or lease, or withdrawal without notice. Copyright © 2023 Transwestern.

# PROPERTY HIGHLIGHTS

| Location     | SEC of Airport Blvd and Kirby Dr<br>Houston TX, 77045      |
|--------------|------------------------------------------------------------|
| Land<br>Size | ±6.23 Acres<br>(Will Divide)                               |
| Frontage     | ±1,121' on Airport Blvd<br>±407' on Kirby Drive            |
| Restrictions | Seller Intends to Deed Restrict<br>Aganist Residential Use |
| Detention    | Regional Detention Provided                                |
| Utilities    | City of Houston                                            |
| Pricing      | Call Broker                                                |