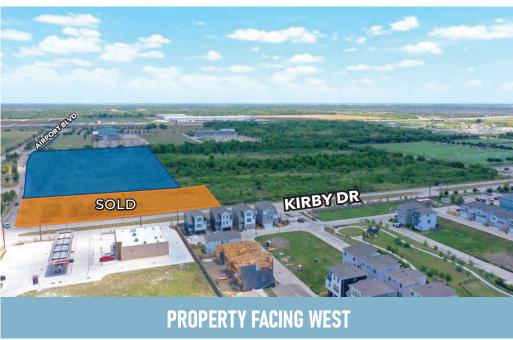

## ±6.23 ACRES OF LAND FOR SALE

# PROPERTY HIGHLIGHTS

| Location     | SEC of Airport Blvd and Kirby Dr<br>Houston TX, 77045      |
|--------------|------------------------------------------------------------|
| Land<br>Size | ±6.23 Acres<br>(Will Divide)                               |
| Frontage     | ±1,121' on Airport Blvd<br>±407' on Kirby Drive            |
| Restrictions | Seller Intends to Deed Restrict<br>Aganist Residential Use |
| Detention    | Regional Detention Provided                                |
| Utilities    | City of Houston                                            |
| Pricing      | Call Broker                                                |