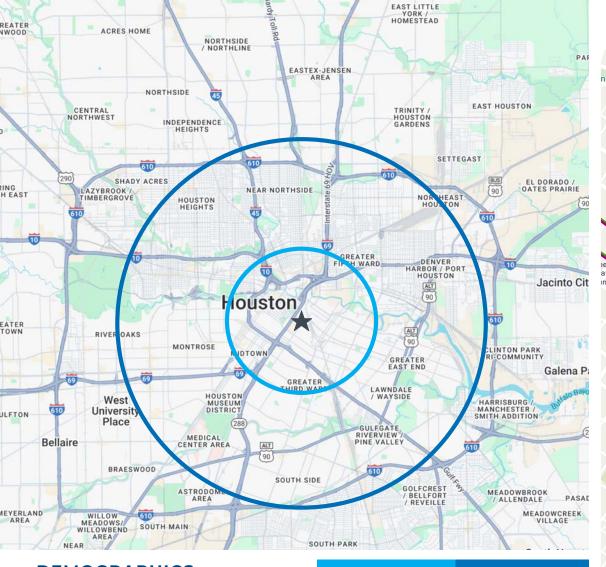

Flood Zone: None

**Tax ID:** 001 188 000 0006 001 188 000 0008

**Asking Price:** \$102.00 psf (\$3,333,870)

VILLAGE

| DEMOGRAPHICS                      | 2 Mile Radius | 5 Mile Radius |
|-----------------------------------|---------------|---------------|
| Average Household Income          | \$92,915      | \$107,548     |
| Total Specified Consumer Spending | \$1B          | \$5.9B        |
| 2024 Total Households             | 38,383        | 175,950       |
| Renter to Homeowner Ratio         | 2:1           | 1:1           |
| Median Age                        | 35            | 36            |
| Median Household Value            | \$331,832     | \$370,572     |
| Some College or Degree            | 42%           | 46%           |