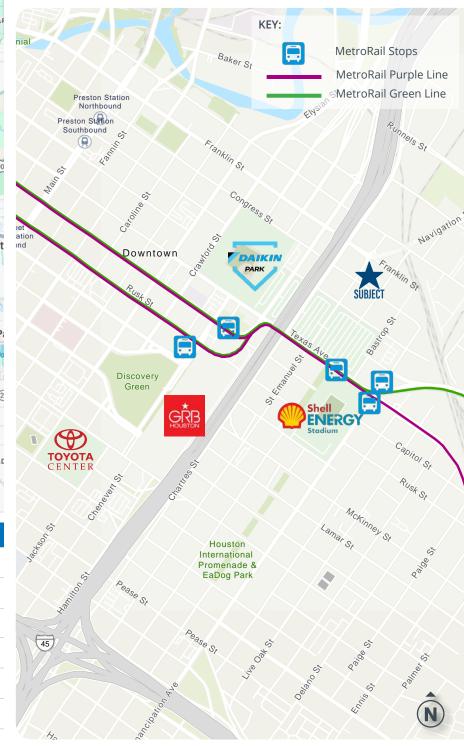

## **Property Information**

Submarket: EaDo

Type: Land for Sale

Address: 215 Saint Emanuel St & 2105 Franklin St Houston, TX 77002

Land Size: ±0.75 AC (±32,685 SF)

**Utilities:** Available - City of Houston