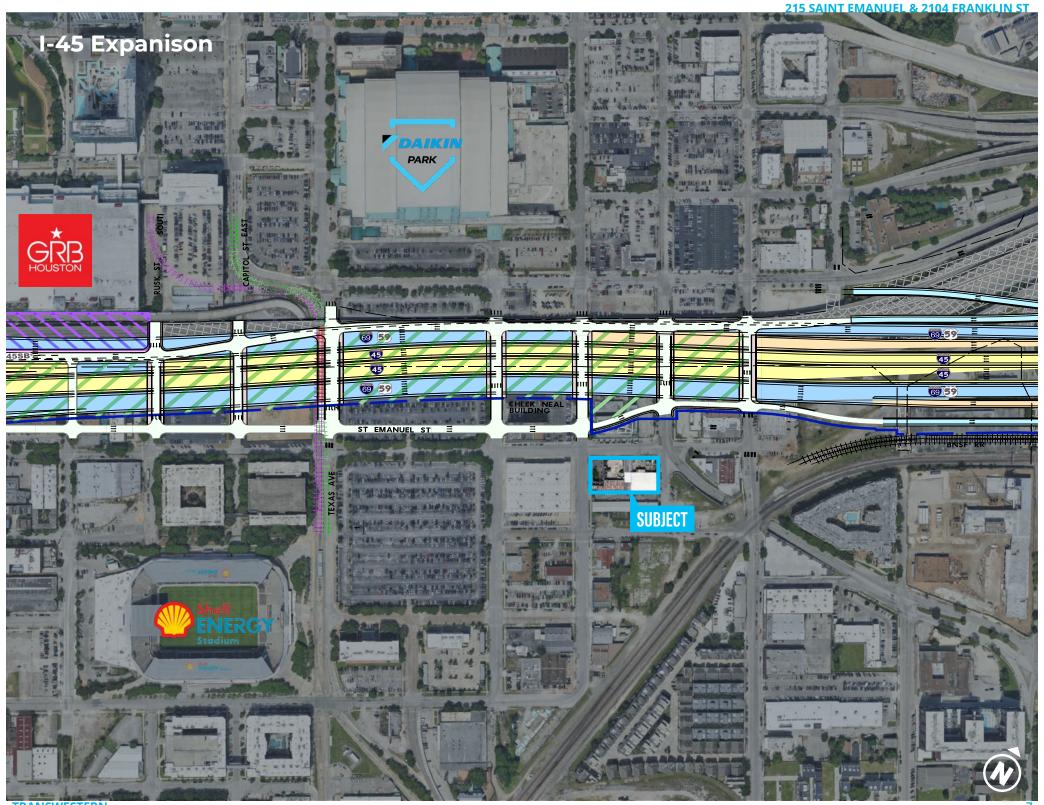

## **Property Information**

Submarket: EaDo

Type: Land for Sale

Address: 215 Saint Emanuel St & 2105 Franklin St Houston, TX 77002

Land Size: ±0.75 AC (±32,685 SF)

**Utilities:** Available - City of Houston

Flood Zone: None

**Tax ID:** 001 188 000 0006 001 188 000 0008

**Asking Price:** \$102.00 psf (\$3,333,870)

VILLAGE

| DEMOGRAPHICS                      | 2 Mile Radius | 5 Mile Radius |
|-----------------------------------|---------------|---------------|
| Average Household Income          | \$92,915      | \$107,548     |
| Total Specified Consumer Spending | \$1B          | \$5.9B        |
| 2024 Total Households             | 38,383        | 175,950       |
| Renter to Homeowner Ratio         | 2:1           | 1:1           |
| Median Age                        | 35            | 36            |
| Median Household Value            | \$331,832     | \$370,572     |
| Some College or Degree            | 42%           | 46%           |