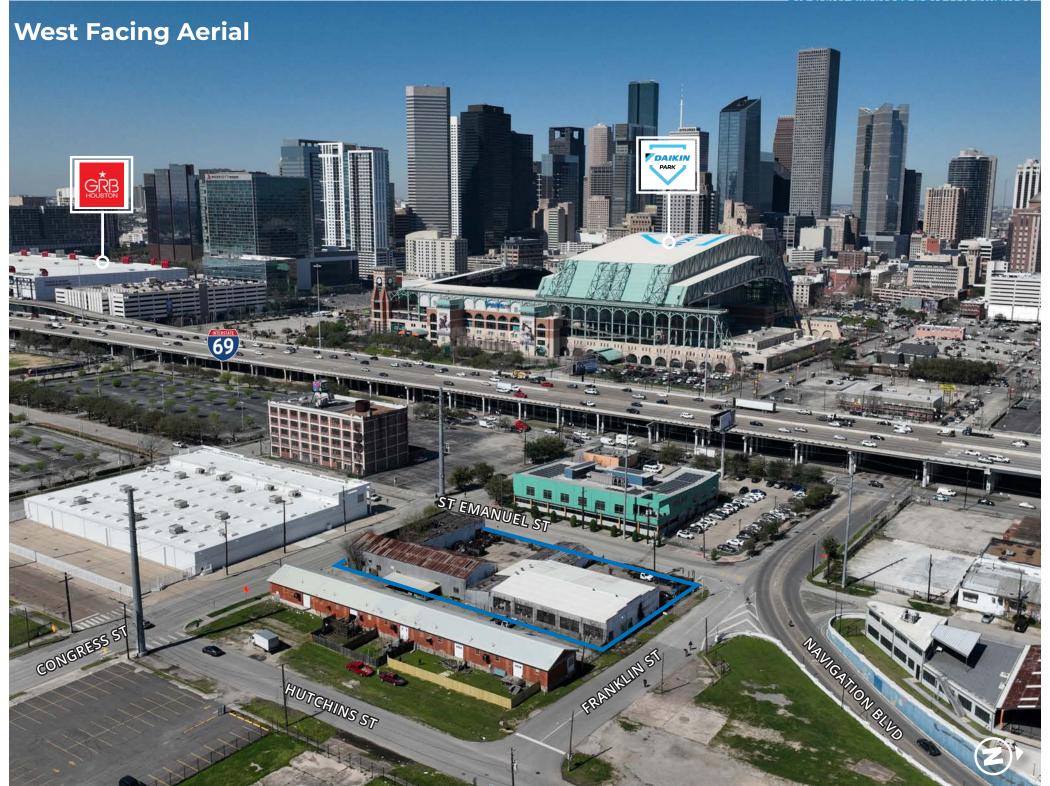

## **Property Information**

Submarket: EaDo

Type: Land for Sale

Address: 215 Saint Emanuel St & 2105 Franklin St Houston, TX 77002

Land Size: ±0.75 AC (±32,685 SF)

**Utilities:** Available - City of Houston