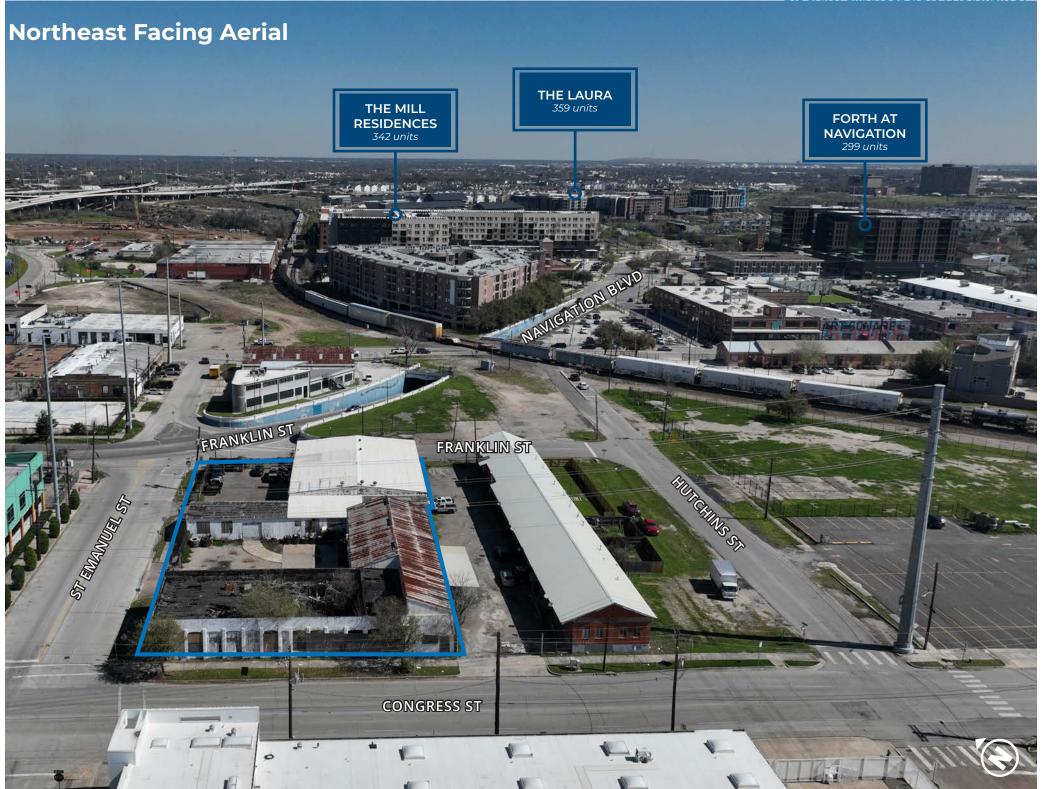

## **Property Information**

Submarket: EaDo

Type: Land for Sale

Address: 215 Saint Emanuel St & 2105 Franklin St Houston, TX 77002

Land Size: ±0.75 AC (±32,685 SF)

**Utilities:** Available - City of Houston

Flood Zone: None

**Tax ID:** 001 188 000 0006 001 188 000 0008

**Asking Price:** \$102.00 psf (\$3,333,870)

VILLAGE

| DEMOGRAPHICS                      | 2 Mile Radius | 5 Mile Radius |
|-----------------------------------|---------------|---------------|
| Average Household Income          | \$92,915      | \$107,548     |
| Total Specified Consumer Spending | \$1B          | \$5.9B        |
| 2024 Total Households             | 38,383        | 175,950       |
| Renter to Homeowner Ratio         | 2:1           | 1:1           |
| Median Age                        | 35            | 36            |
| Median Household Value            | \$331,832     | \$370,572     |
| Some College or Degree            | 42%           | 46%           |