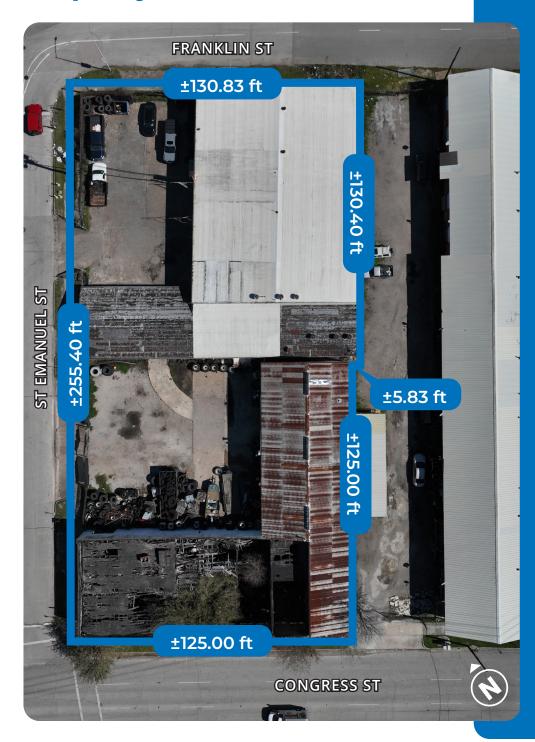

## **Property Information**

Submarket: EaDo

Type: Land for Sale

Address: 215 Saint Emanuel St & 2105 Franklin St Houston, TX 77002

Land Size: ±0.75 AC (±32,685 SF)

**Utilities:** Available - City of Houston

Flood Zone: None

**Tax ID:** 001 188 000 0006 001 188 000 0008

**Asking Price:** \$102.00 psf (\$3,333,870)

VILLAGE

| DEMOGRAPHICS                      | 2 Mile Radius | 5 Mile Radius |
|-----------------------------------|---------------|---------------|
| Average Household Income          | \$92,915      | \$107,548     |
| Total Specified Consumer Spending | \$1B          | \$5.9B        |
| 2024 Total Households             | 38,383        | 175,950       |
| Renter to Homeowner Ratio         | 2:1           | 1:1           |
| Median Age                        | 35            | 36            |
| Median Household Value            | \$331,832     | \$370,572     |
| Some College or Degree            | 42%           | 46%           |