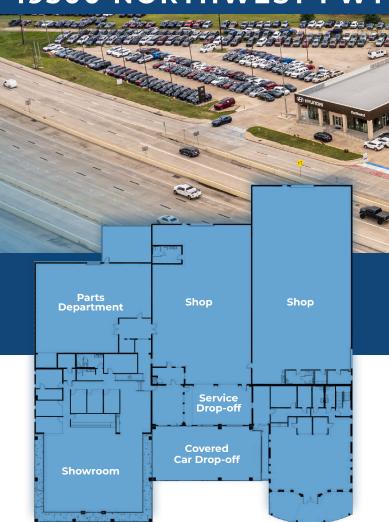

## 19300 NORTHWEST FWY | HOUSTON, TEXAS 77065



**19300 Northwest Fwy** is a soon-to-be vacant dealership constructed in 1986 in Northwest Houston near the bustling intersection of Highway 290 and FM 1960.

## PROPERTY AT-A-GLANCE

Bal de aBases Sasabase

| Acreage              | 5.187 AC Main Lot  8.121 AC Satellite Lot  13.308 AC Total                                        |
|----------------------|---------------------------------------------------------------------------------------------------|
| Building Floors / SF | 1.5 Floors / 29,750 RSF                                                                           |
| Year Built / Updated | 1986 / 2021                                                                                       |
| Highlights           | Formerly Northwest Hyundai