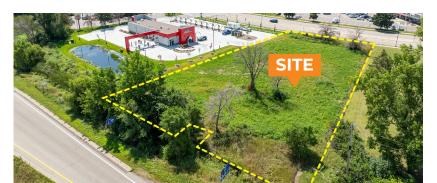

#### **Location**

- Address: 2105 Northdale Blvd NW, Coon Rapids, MN 55433
- GLA: 54,886 SF
- Zoning: Community Commercial

• \$850,727 (\$15.50 PSF)