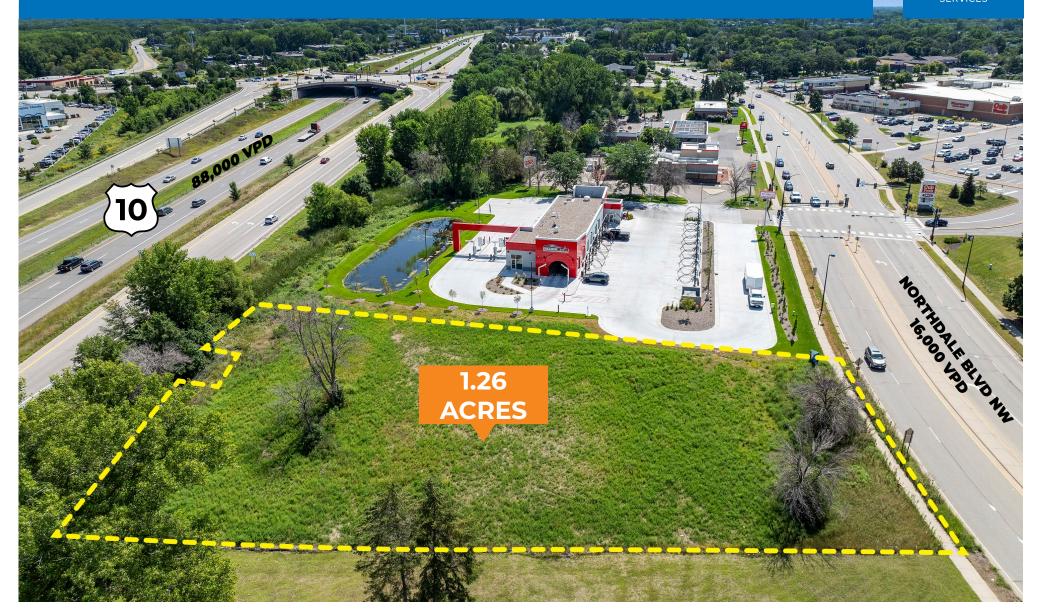

# LAND FOR SALE 2105 NORTHDALE BLVD NW

Coon Rapids, MN 55433

Brett Draxler 612.359.1692 | brett.draxler@transwestern.com

Danny Callahan 612.359.1662 | dan.callahan@transwestern.com

### Traffic Counts

- 88,000 vpd Hwy 10
- 16,000 vpd Northdale Blvd

- Professional Services
- Convenience store

## **TRADE AREA AERIAL**

The information provided herein was obtained from sources believed reliable; however, Transwestern makes no guarantees, warranties or representations as to the completeness or accuracy thereof. The presentation of this property is submitted subject to errors, omissions, change of price or conditions, prior sale or lease, or withdrawal without notice. Copyright © 2024 Transwestern.