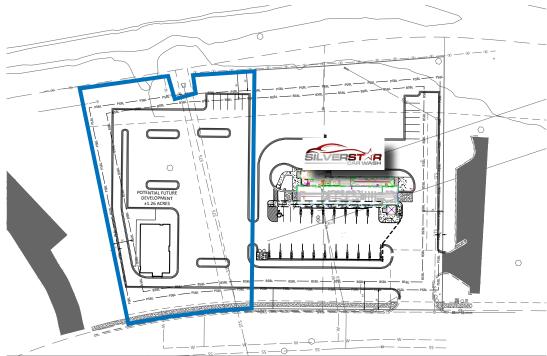

#### **Location**

- Address: 2105 Northdale Blvd NW, Coon Rapids, MN 55433
- GLA: 54,886 SF
- Zoning: Community Commercial

• \$850,727 (\$15.50 PSF)