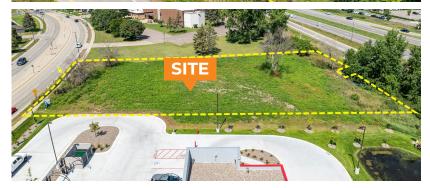

#### **Location**

- Address: 2105 Northdale Blvd NW, Coon Rapids, MN 55433
- GLA: 54,886 SF
- Zoning: Community Commercial

• \$850,727 (\$15.50 PSF)