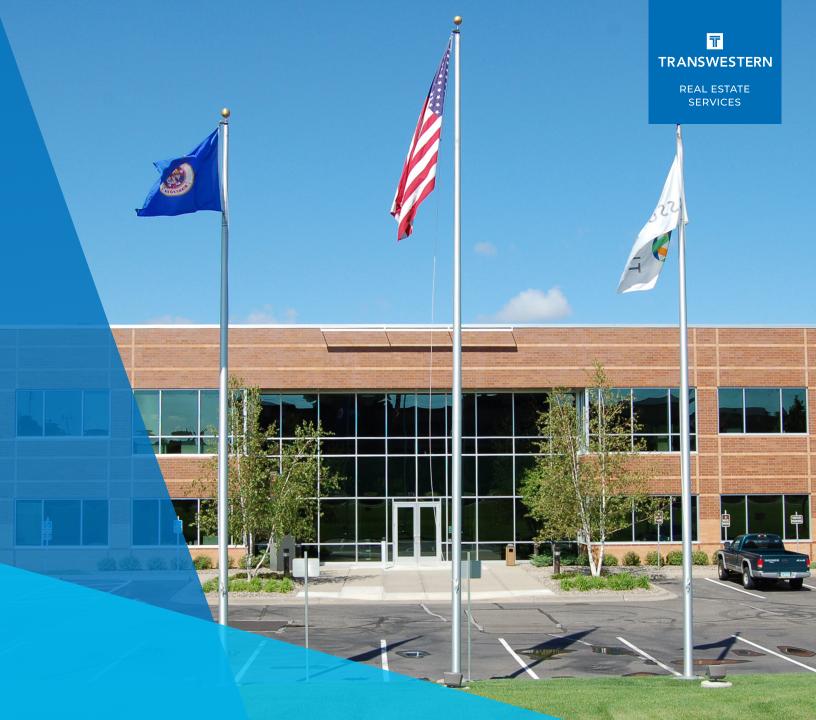

**GATEWAY CORPORATE CENTER** 576 BIELENBERG DR, WOODBURY, MN 55125

**30,000 SF** FLOORPLATES

**EXCELLENT** LOCATION

**59,827** TOTAL SF

#### **Building Information**

The property enjoys easy access to major highways such as Interstate 494, 694 and 94, that connect it to all points in the Minneapolis/St. Paul metropolitan area. Located near Tamarack Village and numerous Woodbury retail amenities. The building boasts abundant glass lines, Class A finishes, perfect for a corporate headquarters location.

### **Property Amenities**

- Wrap around windows
- Building signage available
- Abundant parking
- Easy highway access