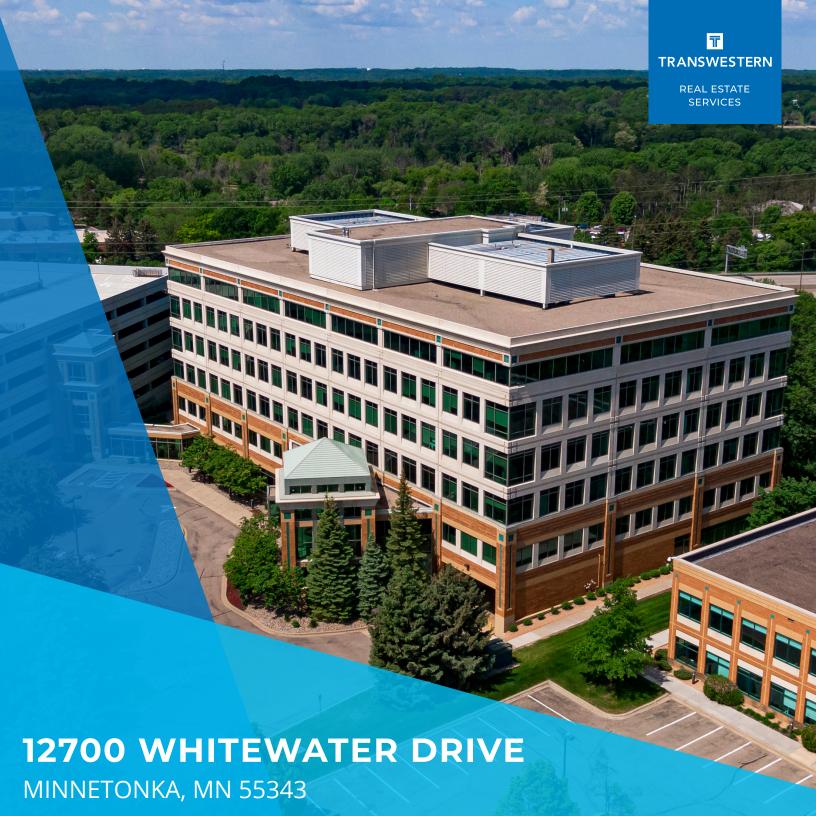

# **Building Information**

12700 Whitewater Drive is located in the city of Minnetonka. The area is known for its beautiful natural surroundings and abundance of outdoor activities, including nearby lakes, parks, and trails. The property enjoys easy access to major highways such as Interstate 494 and Highway 62, that connect it to all points in the Minneapolis/St. Paul metropolitan area. It's a peaceful and serene community that's perfect for those who enjoy a slower pace of life while still being close to the amenities of the larger city, making it an excellent headquarter location.

## **Property Summary**

• Building Area: 150,000 SF Total

• Number of Stories: Six

• **Year Built:** 1998

• Year of Renovation: 2018

• Availability: 150,000 SF

• Lease Rate: \$19.00/SF - \$21.00/SF NNN

• **Est. Tax/Ops:** \$12.00/SF

# **Property Amenities**

On-site cafe

Large training rooms

Fitness center

 Attached parking ramp and heated underground parking

High visibility from I-494