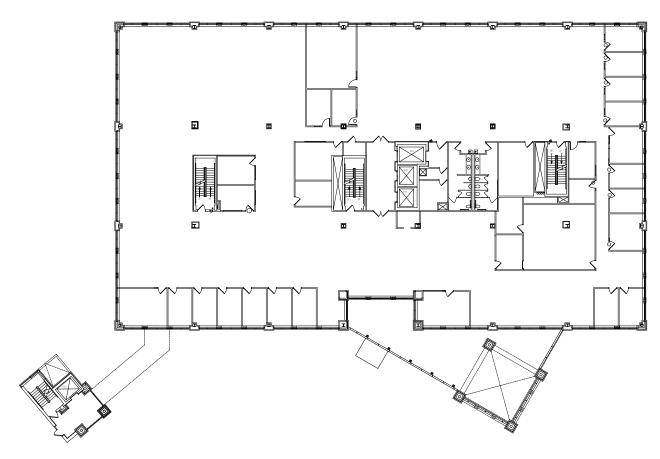

to major highways such as Interstate 494 and Highway 62, that connect it to all points in the Minneapolis/St. Paul metropolitan area. It's a peaceful and serene community that's perfect for those who enjoy a slower pace of life while still being close to the amenities of the larger city, making it an excellent headquarter location.

## **Property Summary**

• Building Area: 150,000 SF Total

• Number of Stories: Six

• **Year Built:** 1998

• Year of Renovation: 2018

• Availability: 150,000 SF

• Lease Rate: \$19.00/SF - \$21.00/SF NNN

• **Est. Tax/Ops:** \$12.00/SF

• **Parking Patio:** 4.0/1,000 SF

# **Property Amenities**

On-site cafe

Large training rooms

Fitness center

 Attached parking ramp and heated underground parking

High visibility from I-494





# SAMPLE FLOOR PLAN





## **SUITE 200**

25,000 SF Available July 1, 2026

## **Bryan Beltrand**

612.359.1616 bryan.beltrand@transwestern.com

#### **Reed Christianson, SIOR**

612.359.1610 reed.christianson@transwestern.com

#### **Brett Draxler**

612.359.1692 brett.draxler@transwestern.com