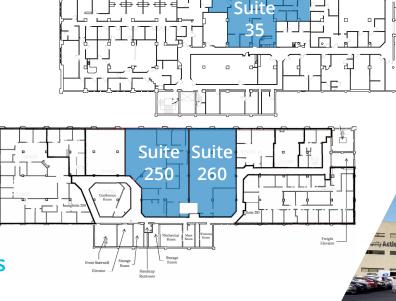

## **Property Specifications**

• Building Size: 102,959 SF

Available Space:

Suite 35 - 2,949 SF

Suite 250 - 4,408 SF

Suite 260 - 3,297 SF

• Year Built/Renovated: 1925/2020-2021

• Gross Rental Rates: \$21.00 - \$22.00 PSF