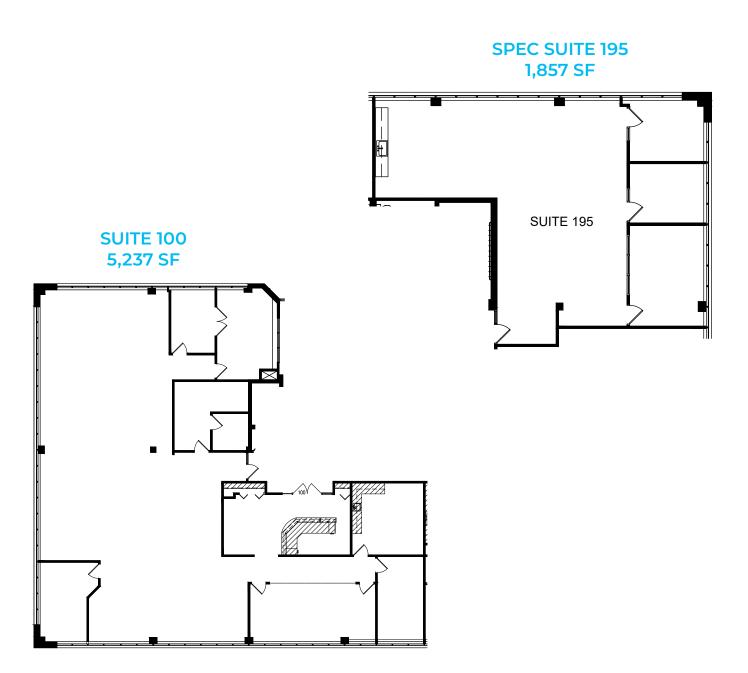

#### **6 PINE TREE DRIVE**

- Building Size: 48,518 SF
- 3-story
- Year Built / Renovated: 1984 / On-going
- Availability: 1,857 SF 5,237 SF
- \$14.00 Net
- \$8.30 Estimated Operating Expenses & Taxes