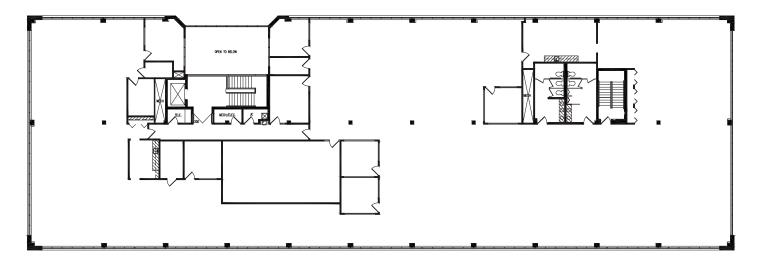

appeal of the location from a tenancy perspective.

### **PARK AMENITIES**

- Updated building lobbies
- Beautiful park setting
- · Ample surface parking, underground parking also available

### **COMPLETED IMPROVEMENTS**



Total Capital Spend (including completed Tenant Improvements) = \$1.778MM



# NORTHPARK CORPORATE CENTER



#### **6 PINE TREE DRIVE**

- Building Size: 48,518 SF
- 3-story
- Year Built / Renovated: 1984 / On-going
- Availability: 1,857 SF 5,237 SF
- \$14.00 Net
- \$8.30 Estimated Operating Expenses & Taxes





# NORTHPARK CORPORATE CENTER



#### **8 PINE TREE DRIVE**

- Building Size: 49,301 SF
- 3-story
- Year Built / Renovated: 1984 / On-going
- Availability: Up to 16,561 SF
- \$14.00 Net
- \$8.50 Estimated Operating Expenses & Taxes



## SUITE 300 - 16,561 SF





#### **FRANK RICHIE**

612.359.1674 frank.richie@transwestern.com

### **MIKE HONSA**

612.359.1631 mike.honsa@transwestern.com

### ERIC RAPP

612.359.1635 eric.rapp@transwestern.com

705 Marquette Avenue South, Suite 900, Minneapolis, MN 55402 | 612.343.4200

www.transwestern.com