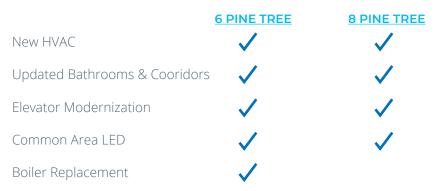

### **COMPLETED IMPROVEMENTS**

Total Capital Spend (including completed Tenant Improvements) = \$1.778MM