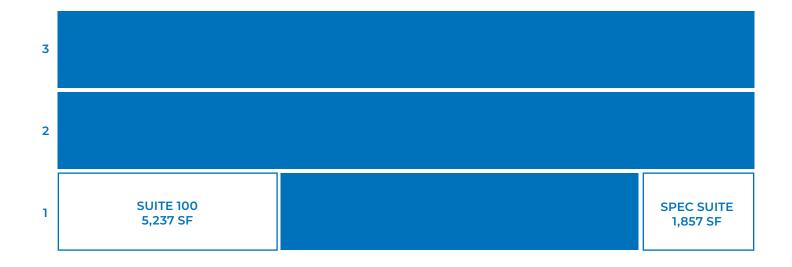

#### **6 PINE TREE DRIVE**

- Building Size: 48,518 SF
- 3-story
- Year Built / Renovated: 1984 / On-going
- Availability: 1,857 SF 5,237 SF
- \$14.00 Net
- \$8.30 Estimated Operating Expenses & Taxes