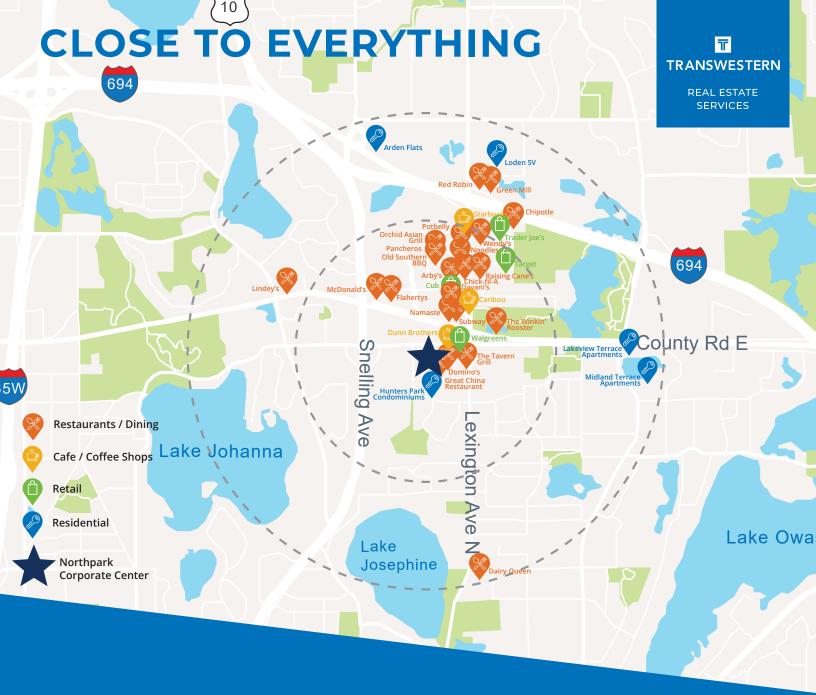

### PARK INFORMATION

Northpark Corporate Center has the best rates in the market with many recent improvements to the properties. The 97,819 square foot office park enjoys easy access to major highways such as Interstate 694 and Highway 51, that connect it to all points in the Minneapolis/St. Paul metropolitan area. Nearby amenities include hotels, restaurants and shopping, which add to the appeal of the location from a tenancy perspective.