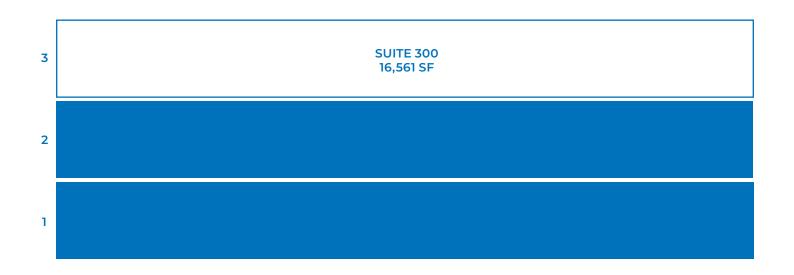

#### **8 PINE TREE DRIVE**

- Building Size: 49,301 SF
- 3-story
- Year Built / Renovated: 1984 / On-going
- Availability: Up to 16,561 SF
- \$14.00 Net
- \$8.50 Estimated Operating Expenses & Taxes

## SUITE 300 - 16,561 SF