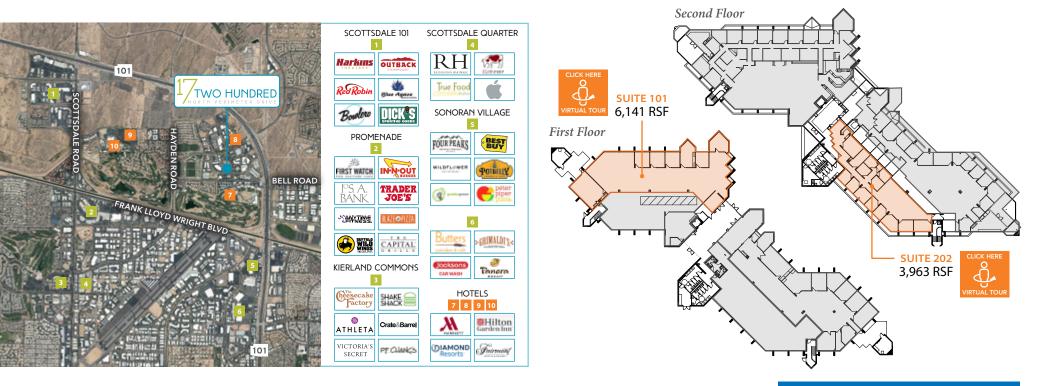

## **PROPERTY:**

- Move-in-ready space available
- 4/1,000 parking ratio
- Convenient covered parking
- New building ownership/management
- Signature Swaback-designed building
- Monument signage available

## LOCATION:

- Within Scottsdale Airpark employment core
- Located along Loop 101 with two on/off ramps
- Minutes from Kierland area amenities
- Just north of TPC Scottsdale and Scottsdale Airport

The information provided herein was obtained from sources believed reliable; however, Transwestern makes no guarantees, warranties or representations as to the completeness or accuracy thereof. The presentation of this property is submitted subject to errors, omissions, change of price or conditions, prior to sale or lease, or withdrawal without notice. Copyright © 2023 Transwestern.