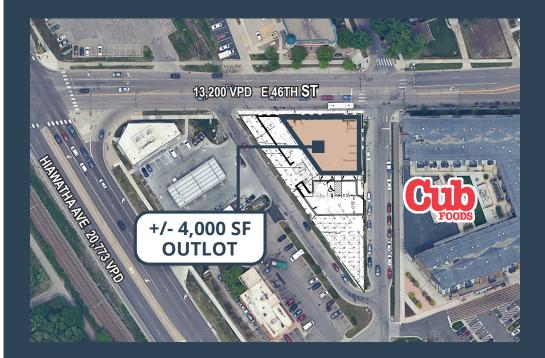

#### Location

4621 Snelling Ave | Minneapolis, MN 55406

#### **Availability**

4,000 sq. ft. +/- outlot | ground lease or B-T-S

#### Traffic Counts

17,400 vpd - Hiwatha Avenue 13,200 vpd - E 46th Street