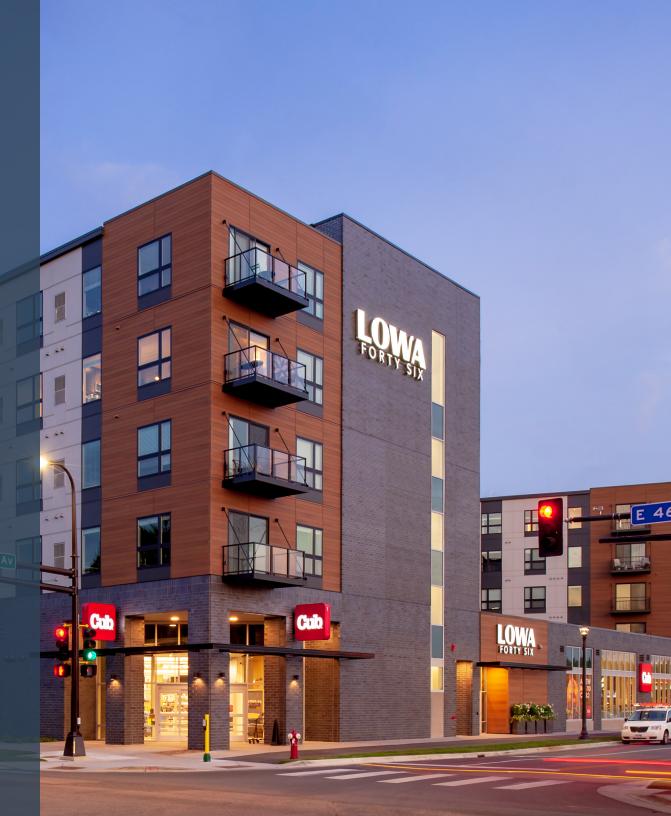

# LOWA

FORTY SIX

OUTLOT FOR GROUND LEASE OR B-T-S

**LEASING BY:** 

**DEVELOPED** 

**MOPPIDAN** 

### **HIGHLIGHTS**

Cub Foods-anchored apartment complex

292 apartment units

Adjacent to the Metro Transit Station

170+ parking stalls

Located in the Longfellow Neighborhood

1,000+ multi-family units near this intersection