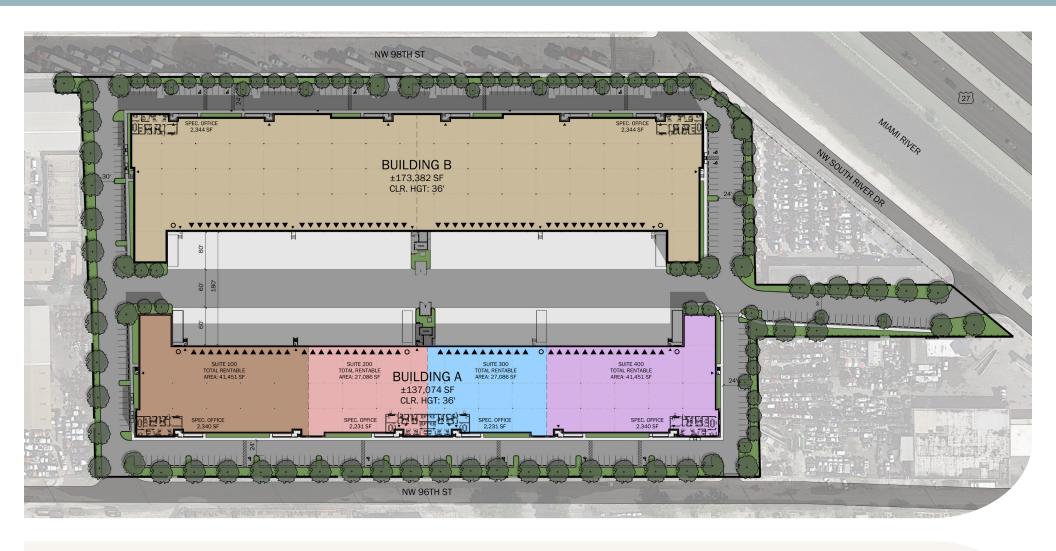

# SITE PLAN

## **BUILDING A - SPEC SUITES**

# SUITE 100

41,451 SF TOTAL

2,340 SF SPEC OFFICE

13 DOCK DOORS + 1 RAMP

#### **SUITE 200**

27,086 SF TOTAL

2,231 SF SPEC OFFICE

11 DOCK DOORS + 1 RAMP

### SUITE 300

27,086 SF TOTAL

2,231 SF SPEC OFFICE

11 DOCK DOORS + 1 RAMP

### **SUITE 400**

41,451 SF TOTAL

2,340 SF SPEC OFFICE

14 DOCK DOORS + 1 RAMP