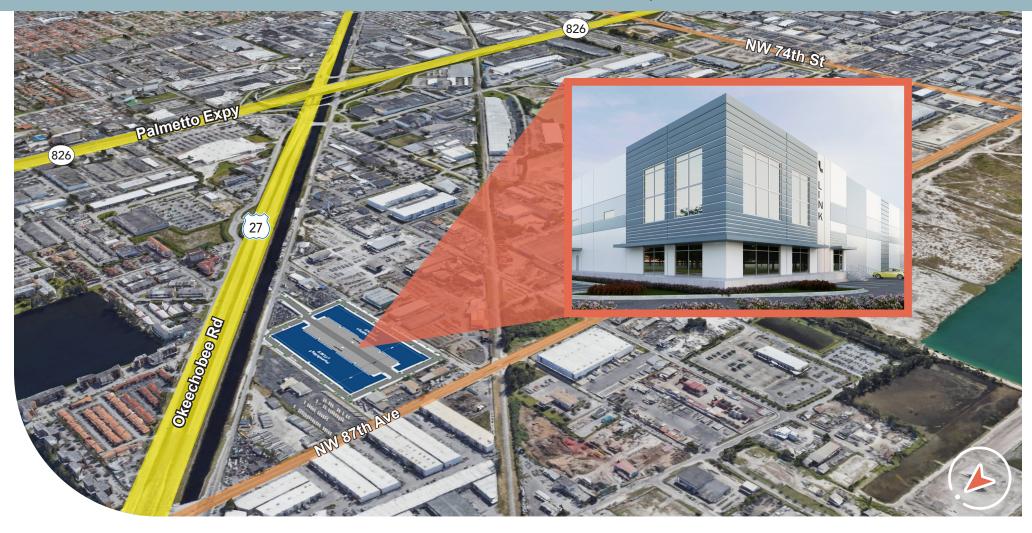

# LOCATION

# 8501 NW $96^{TH}$ ST. MEDLEY, FL 33166

OWNED BY:

SYCAMORE LOGISTICS CENTER

LEASED BY:

IMMEDIATE ACCESS TO PALMETTO EXPRESSWAY

CEILING HEIGHT 36' CLEAR

BLDG A **±27,000-137,000 SF** BLDG B **±50,000-173,000 SF** 