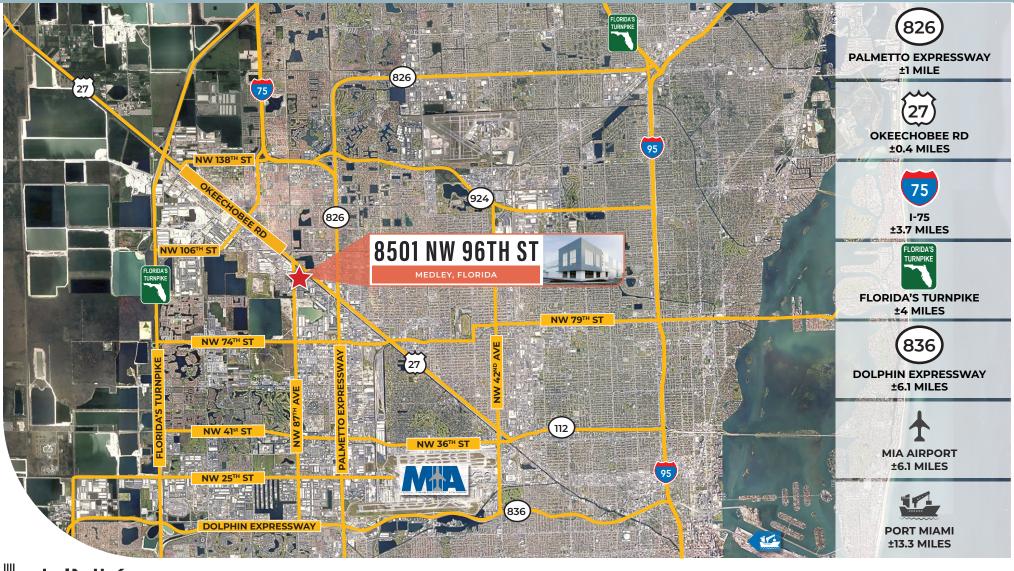

## **BUILDING B**

BUILDING SIZE 173,382 SF

AVAILABLE ±50,000 - 173,382 SF

SPEC OFFICES ±2,344 SF

CLEAR HEIGHT 36'

LOADING FORMAT REAR LOAD

LOADING DOCKS 49 TOTAL (9' X 10')
CONCRETE RAMPS 2 TOTAL (12' X 14')
TRUCK COURT 180' (SHARED)

CAR PARKING 161

COLUMN SPACING 54' X 40' (TYPICAL)

SPEED BAYS 60'
LIGHTING LED
SPRINKLER SYSTEM ESFR

ELECTRIC 2,000 AMPS

DELIVERING Q2 2024

FOR LEASE: CALL FOR PRICING





# SITE PLAN



## **BUILDING A - SPEC SUITES**

# SUITE 100

41,451 SF TOTAL

2,340 SF SPEC OFFICE

13 DOCK DOORS + 1 RAMP

#### **SUITE 200**

27,086 SF TOTAL

2,231 SF SPEC OFFICE

11 DOCK DOORS + 1 RAMP

### SUITE 300

27,086 SF TOTAL

2,231 SF SPEC OFFICE

11 DOCK DOORS + 1 RAMP

### **SUITE 400**

41,451 SF TOTAL

2,340 SF SPEC OFFICE

14 DOCK DOORS + 1 RAMP



# LOCATION





# FOR MORE INFORMATION, CONTACT

WALTER BYRD
EXECUTIVE MANAGING DIRECTOR

305.808.7825 walter.byrd@transwestern.com CARLOS GAVIRIA
SENIOR VICE PRESIDENT

305.808.7313 carlos.gaviria@transwestern.com

BEN EISENBERG EXECUTIVE MANAGING DIRECTOR

305.808.7826 ben.eisenberg@transwestern.com

THOMAS KRESSE MANAGING DIRECTOR 305.808.7827

thomas.kresse@transwestern.com



Transwestern Commercial Services Florida, LLC | 100 SE 2nd Street | Suite 3100 | Miami, FL 33131