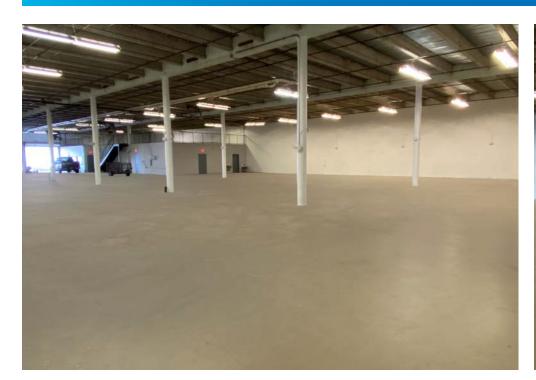

# **RECENTLY RENOVATED - INTERIOR & EXTERIOR**

RECENTLY RENOVATED

**TOTAL SF: ±18,224 SF** 

**CEILING HEIGHT: ±18' CLEAR** 

OFFICE SF: ±2,500 SF

**COLUMN SPACING: 32' X 24.5'** 

1 DOCK + 1 RAMP

**EXCELLENT ACCESS TO SR #836 AND #112.** I-95 AND STATE ROAD #27.