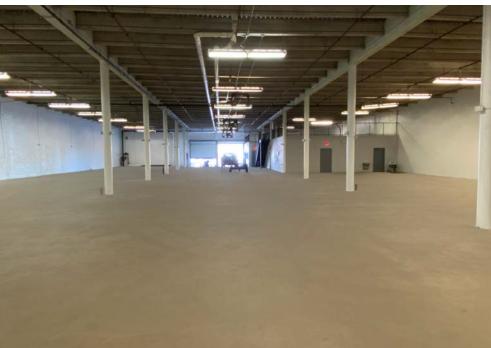

# **RECENTLY RENOVATED - INTERIOR & EXTERIOR**

RECENTLY RENOVATED

**TOTAL SF: ±18,224 SF** 

**CEILING HEIGHT: ±18' CLEAR** 

OFFICE SF: ±2,500 SF

**COLUMN SPACING: 32' X 24.5'** 

1 DOCK + 1 RAMP

**EXCELLENT ACCESS TO SR #836 AND #112.** I-95 AND STATE ROAD #27.