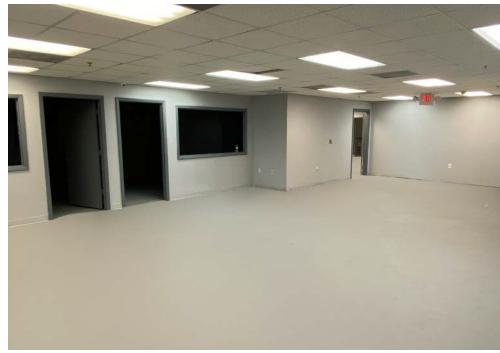

# **FLOOR PLAN**

RECENTLY RENOVATED

**TOTAL SF: ±18,224 SF** 

**CEILING HEIGHT: ±18' CLEAR** 

OFFICE SF: ±2,500 SF

**COLUMN SPACING: 32' X 24.5'** 

1 DOCK + 1 RAMP

**EXCELLENT ACCESS TO SR #836 AND #112.** I-95 AND STATE ROAD #27.