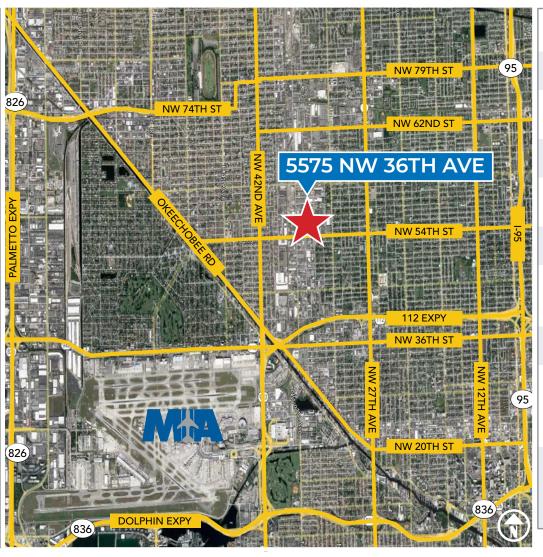

## FREE STANDING BLDG IN STRATEGIC LOCATION

112 EXPRESSWAY ±1.9 MILES

**PALMETTO EXPRESSWAY** ±2.2 MILES

**MIA CARGO FACILITIES ±2.29 MILES** 

I-95 ±5.2 MILES

**DOLPHIN EXPRESSWAY** ±5.5 MILES

TO PORT MIAMI ±9.1 MILES