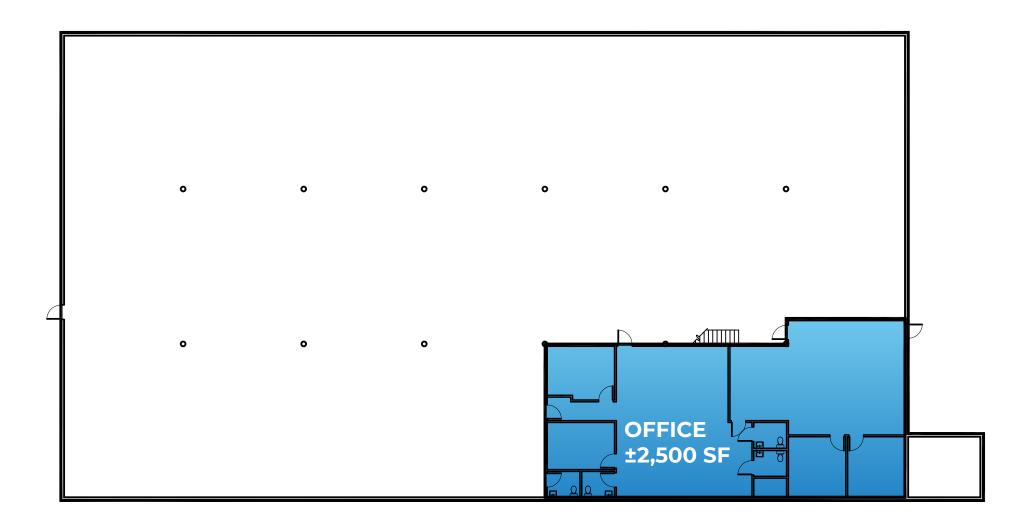

# **FLOOR PLAN**

RECENTLY RENOVATED

**TOTAL SF: ±18,224 SF** 

**CEILING HEIGHT: ±18' CLEAR** 

OFFICE SF: ±2,500 SF

**COLUMN SPACING: 32' X 24.5'** 

1 DOCK + 1 RAMP

**EXCELLENT ACCESS TO SR #836 AND #112.** I-95 AND STATE ROAD #27.