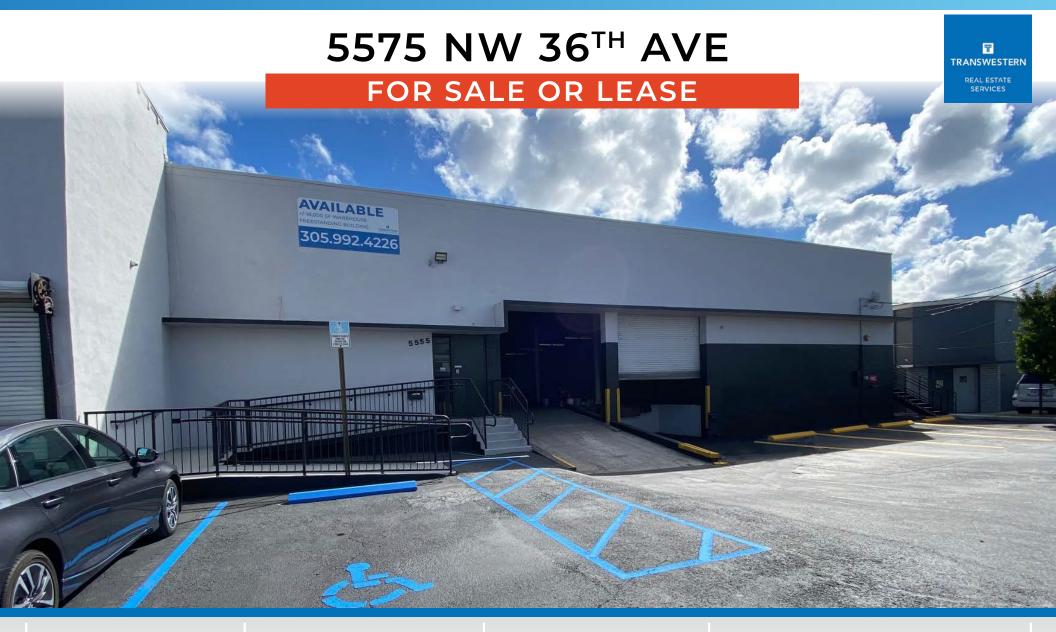

# FREESTANDING BUILDING

RECENTLY RENOVATED

AVAILABLE IMMEDIATELY

1 DOCK + 1 RAMP

IMMEDIATE ACCESS TO

112 EXPRESSWAY AND I-95

RECENTLY RENOVATED

**TOTAL SF: ±18,224 SF** 

**CEILING HEIGHT: ±18' CLEAR** 

OFFICE SF: ±2,500 SF

**COLUMN SPACING: 32' X 24.5'** 

1 DOCK + 1 RAMP

**EXCELLENT ACCESS TO SR #836 AND #112.** I-95 AND STATE ROAD #27.