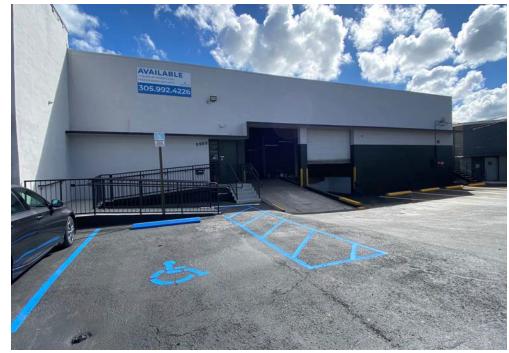

# **RECENTLY RENOVATED - INTERIOR & EXTERIOR**

# FREESTANDING BUILDING

RECENTLY RENOVATED

AVAILABLE IMMEDIATELY

1 DOCK + 1 RAMP

IMMEDIATE ACCESS TO

112 EXPRESSWAY AND I-95