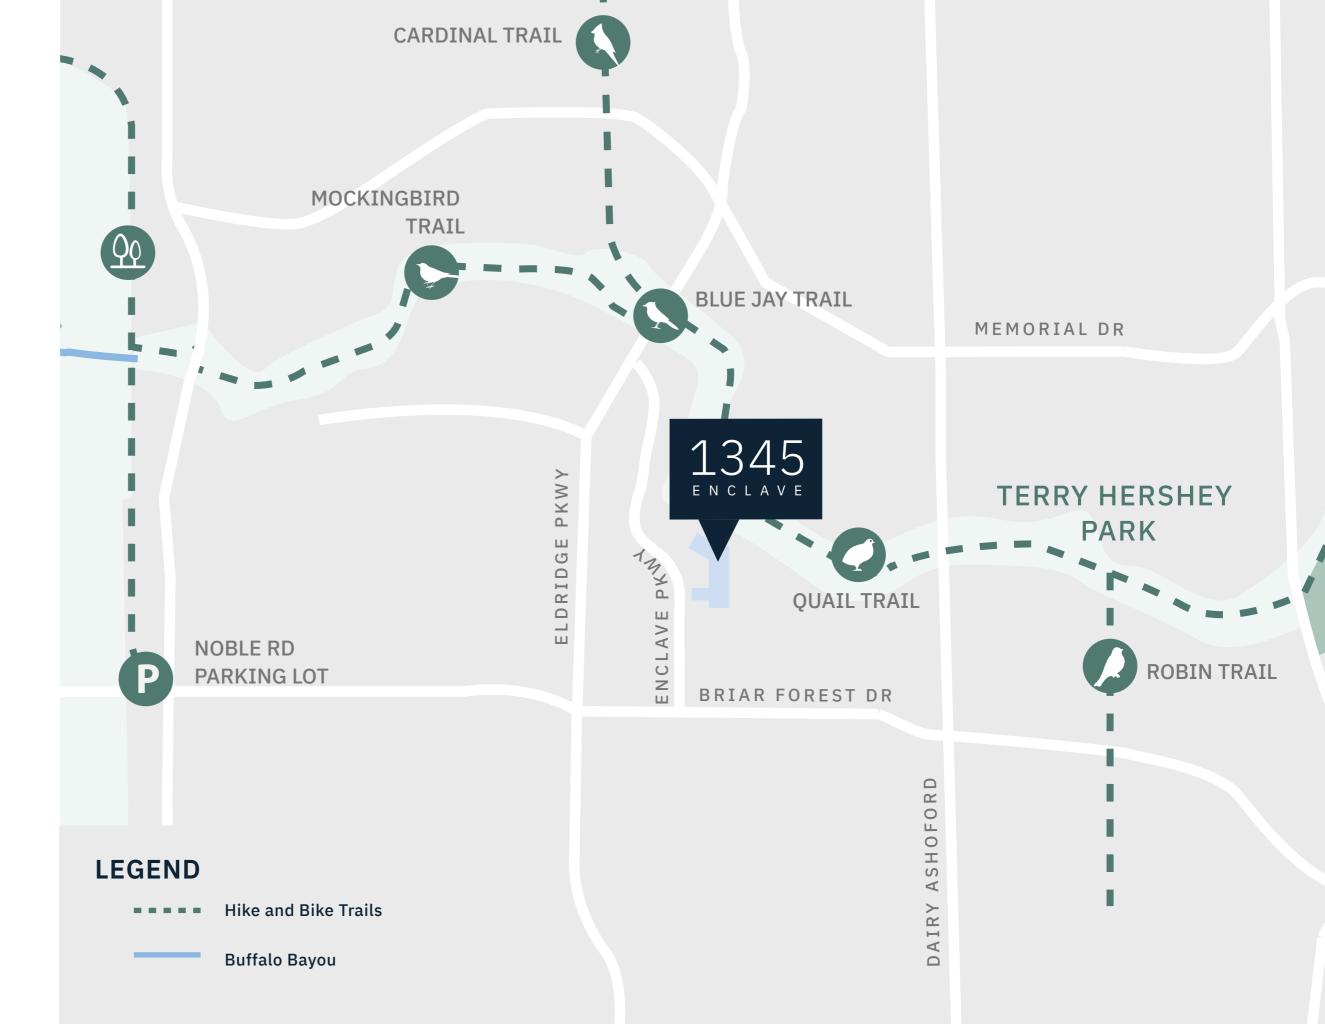

## SURROUNDED BY NATURE

Explore all that Terry Hershey Park has to offer

**11+** MILES OF HIKE AND BIKE TRAILS

**496** ACRES OF PARKLAND AND RECREATION

5 MINUTES AWAY FROM PROPERTY