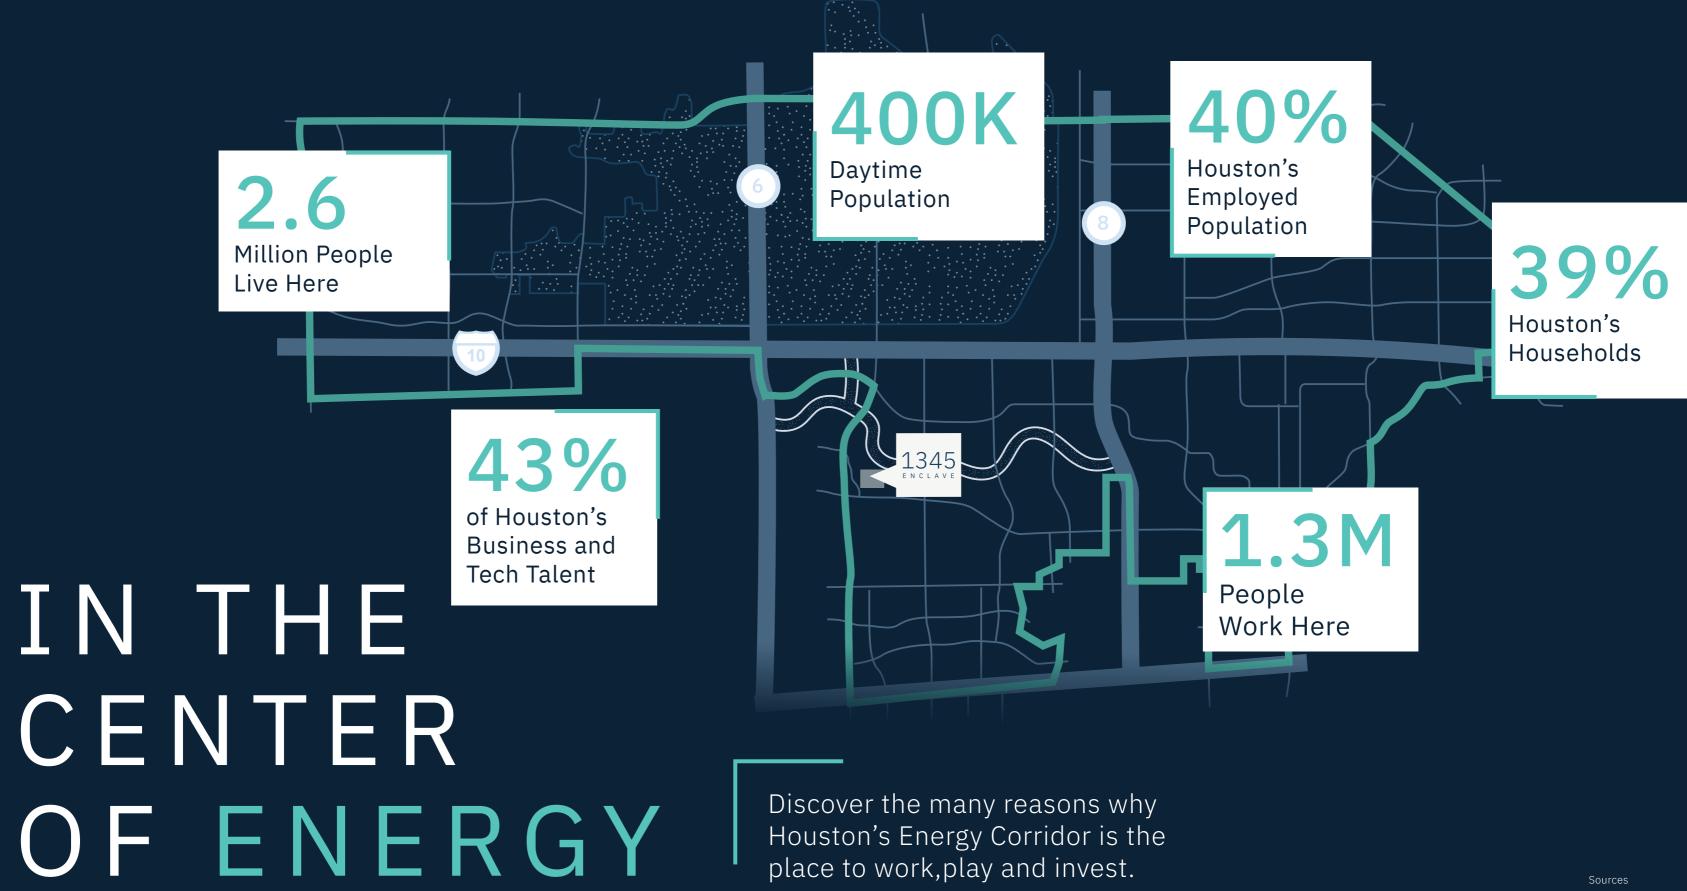

## **DISCOVER THE BEST** OF WEST HOUSTON

Just mere minutes away from West Houston's most coveted restaurants and entertainment offerings.

#### CITY CENTRE

26 Restaurants | 24+ retailers

#### TOWN AND COUNTRY VILLAGE

16 Restaurants | 34+ retailers

#### MEMORIAL CITY

60 Restaurants | 135+ retailers

State Fare

energycorridor.org