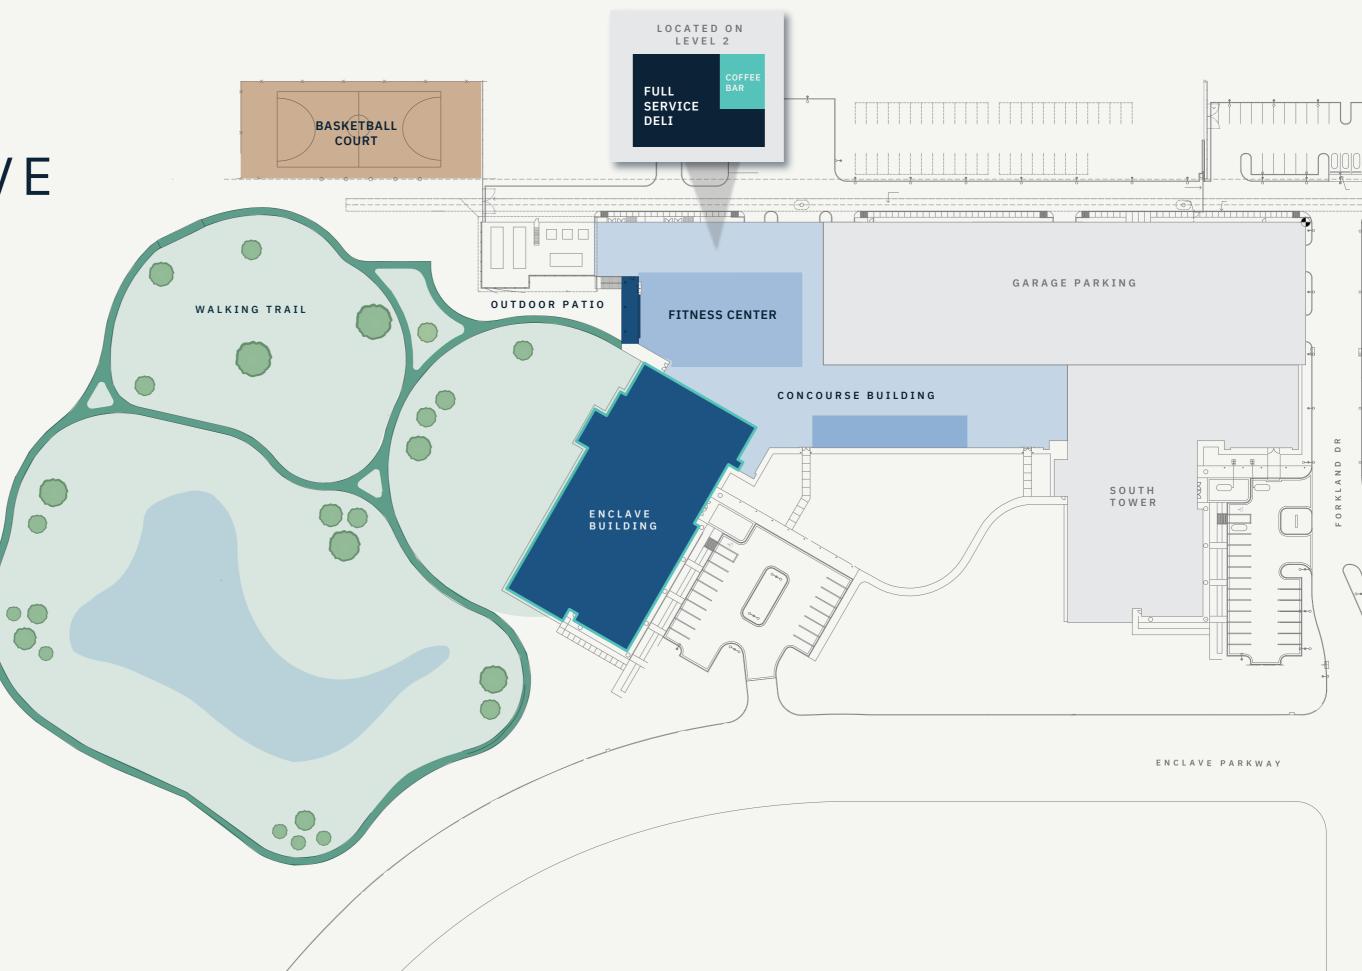

## EXPERIENCE 1345 ENCLAVE

Enjoy an enhanced campus experience with our thoughtful amenities, aimed to make your workday a breeze.

#### **ENCLAVE BUILDING**

Multiple Conference Rooms Plug-N-Play Furniture Ability To Secure Building Access Floor To Ceiling Glass

### **CONCOURSE BUILDING**

Training Room (150 Person Capacity) Full Service Deli Coffee Bar **Full Service Fitness Center Outdoor Patios** Shipping/Recieving

### CAMPUS

1 Mile Walking Trail **Basketball Court** Access To Terry Hershey Park Dedicated Parking Garage