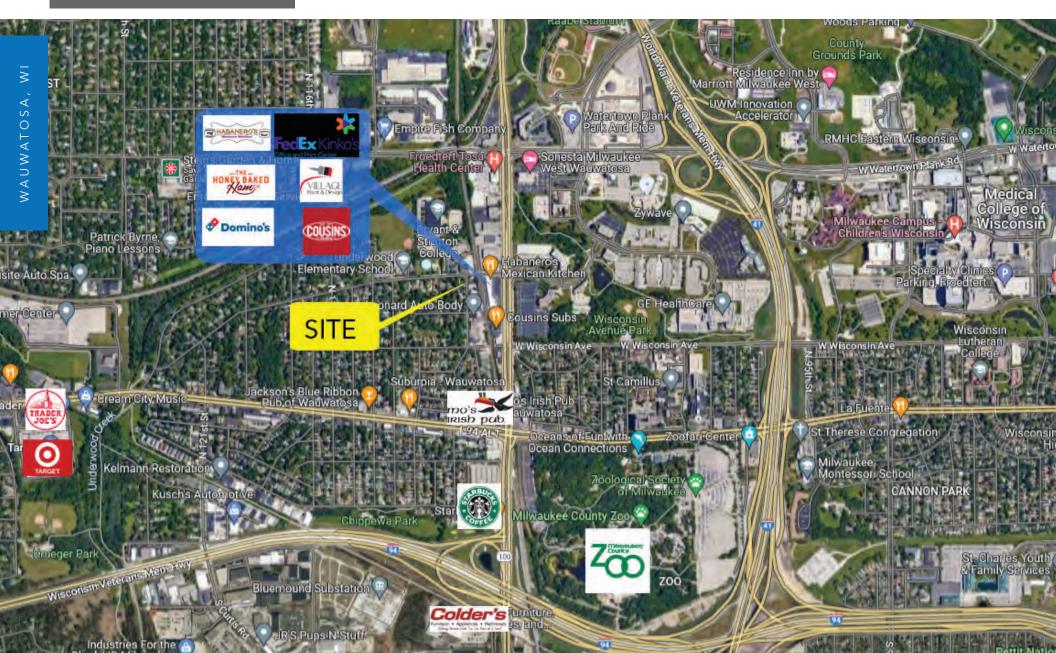

Building
Attributes

Great Location off Hwy 100 in Wauwatosa

Source: U.S. Census Bureau and Esri forecasts

Source: U.S. Census Bureau and Esri forecasts

SHAUN DEMPSEY direct 414.270.4104 cell 414.699.7674 shaun.dempsey@transwestern.com