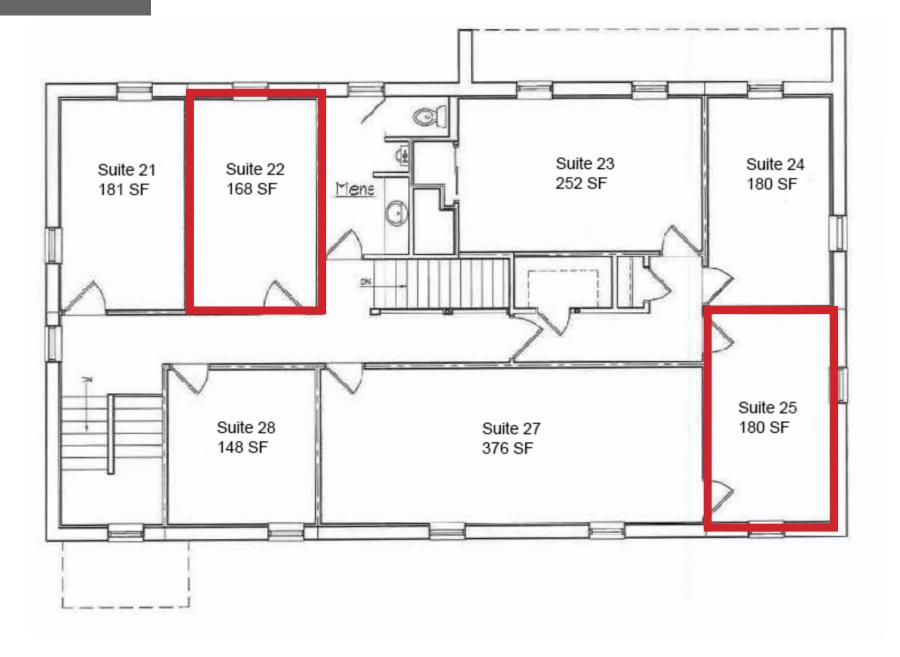

| BUILDING SIZE                                                     | 4,034 SF                             |                                                                |
|-------------------------------------------------------------------|--------------------------------------|----------------------------------------------------------------|
| NUMBER OF FLOORS                                                  | 3                                    |                                                                |
| AVAILABLE SPACE                                                   | FIRST FLOOR<br>Suite 12: 168 SF      | SECOND FLOOR<br>Suite 22: 168 SF<br>Suite 25: 180 SF           |
| LEASE RATE                                                        | FIRST FLOOR<br>Suite 12: \$275/month | SECOND FLOOR<br>Suite 22: \$275/month<br>Suite 25: \$300/month |
| UTILITIES<br>Gas/Electric<br>Water & Sewer<br>In-Suite Janitorial | Included<br>Included<br>Not Included |                                                                |