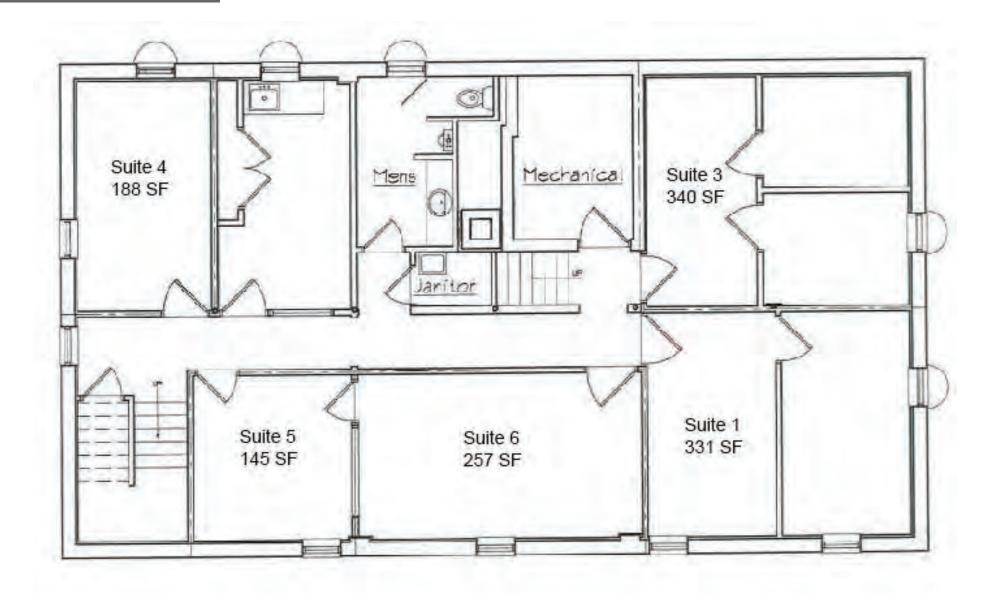

| BUILDING SIZE                                                     | 4,034 SF                             |                                                                |
|-------------------------------------------------------------------|--------------------------------------|----------------------------------------------------------------|
| NUMBER OF FLOORS                                                  | 3                                    |                                                                |
| AVAILABLE SPACE                                                   | FIRST FLOOR<br>Suite 12: 168 SF      | SECOND FLOOR<br>Suite 22: 168 SF<br>Suite 25: 180 SF           |
| LEASE RATE                                                        | FIRST FLOOR<br>Suite 12: \$275/month | SECOND FLOOR<br>Suite 22: \$275/month<br>Suite 25: \$300/month |
| UTILITIES<br>Gas/Electric<br>Water & Sewer<br>In-Suite Janitorial | Included<br>Included<br>Not Included |                                                                |