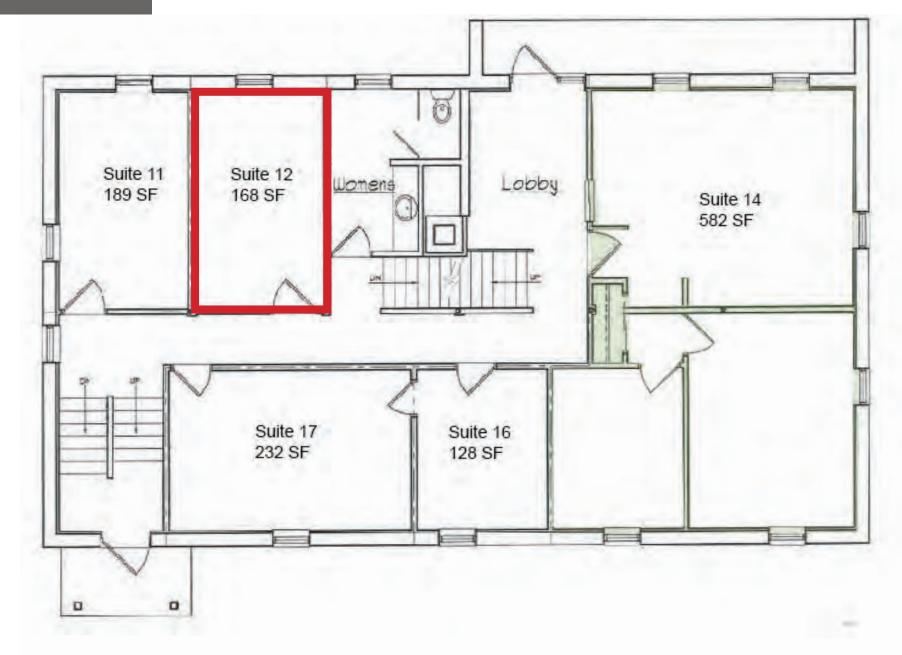

| BUILDING SIZE                                                     | 4,034 SF                             |                                                                |
|-------------------------------------------------------------------|--------------------------------------|----------------------------------------------------------------|
| NUMBER OF FLOORS                                                  | 3                                    |                                                                |
| AVAILABLE SPACE                                                   | FIRST FLOOR<br>Suite 12: 168 SF      | SECOND FLOOR<br>Suite 22: 168 SF<br>Suite 25: 180 SF           |
| LEASE RATE                                                        | FIRST FLOOR<br>Suite 12: \$275/month | SECOND FLOOR<br>Suite 22: \$275/month<br>Suite 25: \$300/month |
| UTILITIES<br>Gas/Electric<br>Water & Sewer<br>In-Suite Janitorial | Included<br>Included<br>Not Included |                                                                |