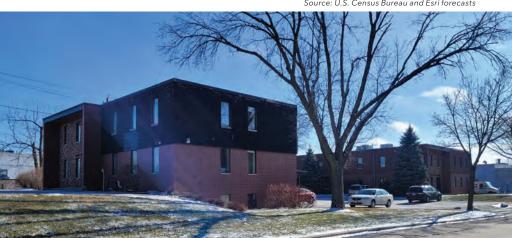

#### GENERAL INFORMATION

This two story, 4,034 square-feet, mixed use office building is conveniently located within Wauwatosa's desirable residential and commercial district. The out-the-door lifestyle amenities are exceptional for dining, entertainment, shopping, medical, wellness and fitness. Add in strong area retailers and demographics and it's perfect for your business.

Building
Attributes

Great Location off Hwy 100 in Wauwatosa

Source: U.S. Census Bureau and Esri forecasts

Source: U.S. Census Bureau and Esri forecasts

SHAUN DEMPSEY direct 414.270.4104 cell 414.699.7674 shaun.dempsey@transwestern.com