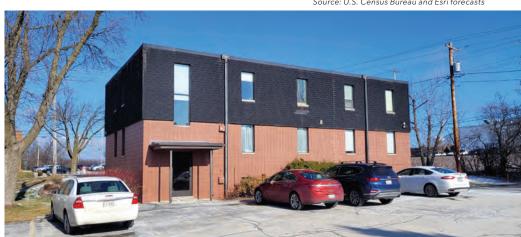

#### GENERAL INFORMATION

This two story, 4,034 square-feet, mixed use office building is conveniently located within Wauwatosa's desirable residential and commercial district. The out-the-door lifestyle amenities are exceptional for dining, entertainment, shopping, medical, wellness and fitness. Add in strong area retailers and demographics and it's perfect for your business.

Building
Attributes

Great Location off Hwy 100 in Wauwatosa

Source: U.S. Census Bureau and Esri forecasts

Source: U.S. Census Bureau and Esri forecasts

SHAUN DEMPSEY direct 414.270.4104 cell 414.699.7674 shaun.dempsey@transwestern.com