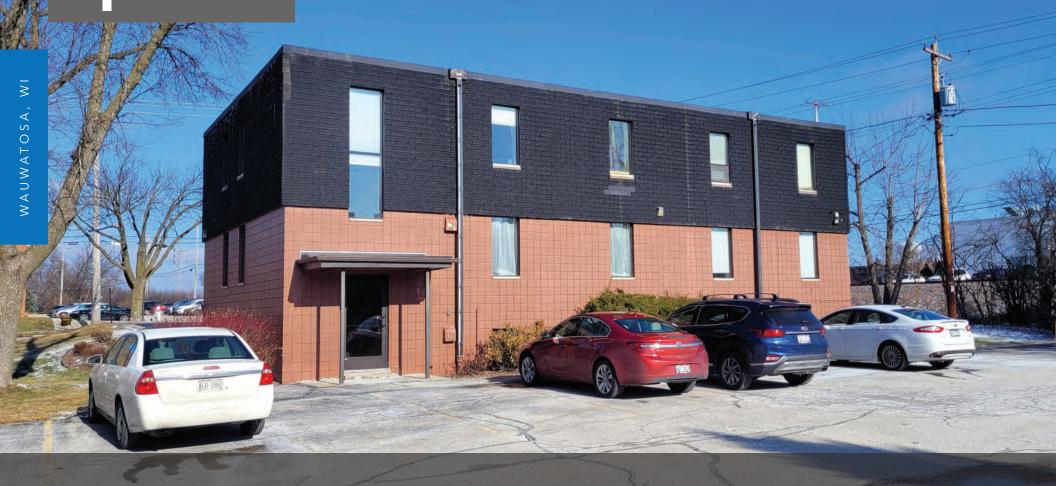

#### GENERAL INFORMATION

This two story, 4,034 square-feet, mixed use office building is conveniently located within Wauwatosa's desirable residential and commercial district. The out-the-door lifestyle amenities are exceptional for dining, entertainment, shopping, medical, wellness and fitness. Add in strong area retailers and demographics and it's perfect for your business.

Building
Attributes

Great Location off Hwy 100 in Wauwatosa

Source: U.S. Census Bureau and Esri forecasts

Source: U.S. Census Bureau and Esri forecasts

SHAUN DEMPSEY direct 414.270.4104 cell 414.699.7674 shaun.dempsey@transwestern.com