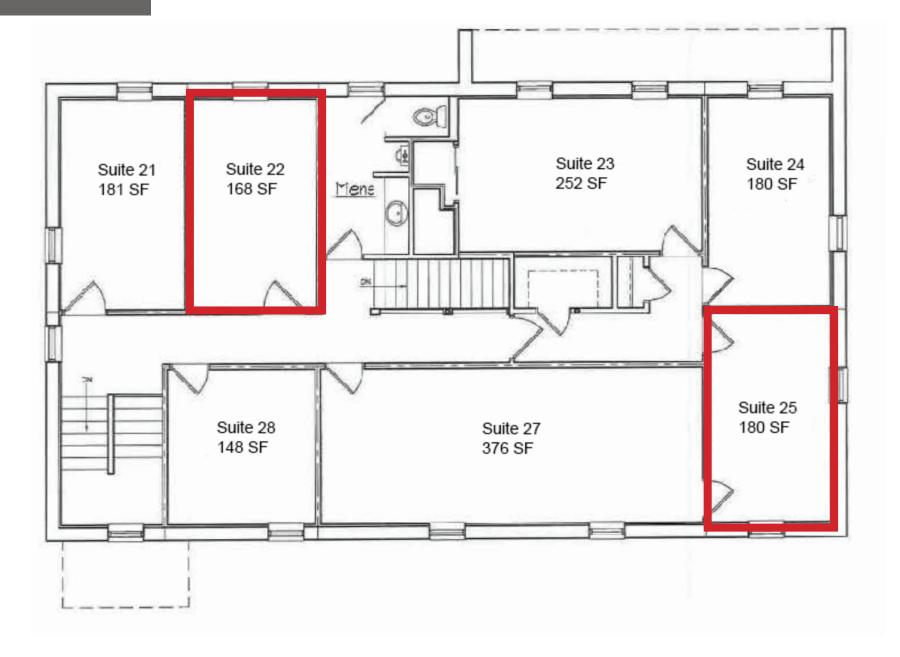

| BUILDING SIZE                                            | 4,034 SF                                                         |                                                                |
|----------------------------------------------------------|------------------------------------------------------------------|----------------------------------------------------------------|
| NUMBER OF FLOORS                                         | 3                                                                |                                                                |
| AVAILABLE SPACE                                          | FIRST FLOOR Suite 12: 168 SF Suite 14: 582 SF (available 6/1/24) | SECOND FLOOR<br>Suite 22: 168 SF<br>Suite 25: 180 SF           |
| LEASE RATE                                               | FIRST FLOOR<br>Suite 12: \$275/month<br>Suite 14: \$900/month    | SECOND FLOOR<br>Suite 22: \$275/month<br>Suite 25: \$300/month |
| UTILITIES Gas/Electric Water & Sewer In-Suite Janitorial | Included<br>Included<br>Not Included                             |                                                                |