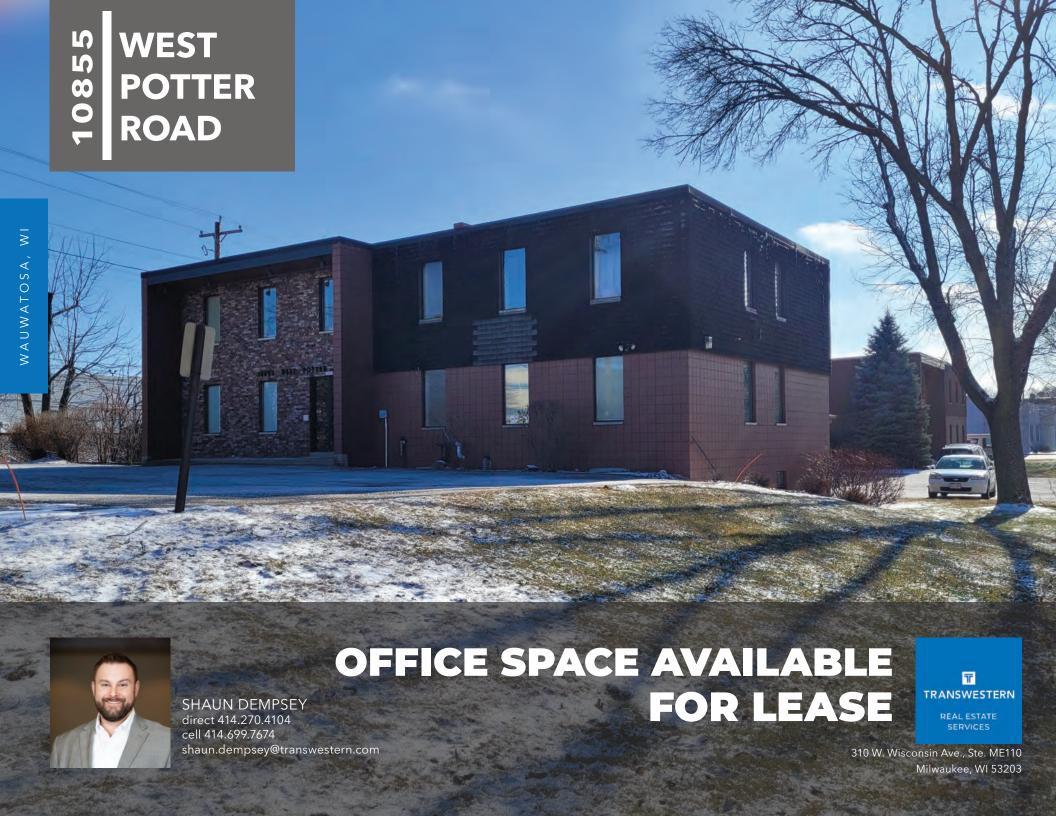

#### GENERAL INFORMATION

This two story, 4,034 square-feet, mixed use office building is conveniently located within Wauwatosa's desirable residential and commercial district. The out-the-door lifestyle amenities are exceptional for dining, entertainment, shopping, medical, wellness and fitness. Add in strong area retailers and demographics and it's perfect for your business.

Building
Attributes

Great Location off Hwy 100 in Wauwatosa

Source: U.S. Census Bureau and Esri forecasts

Source: U.S. Census Bureau and Esri forecasts

SHAUN DEMPSEY direct 414.270.4104 cell 414.699.7674 shaun.dempsey@transwestern.com