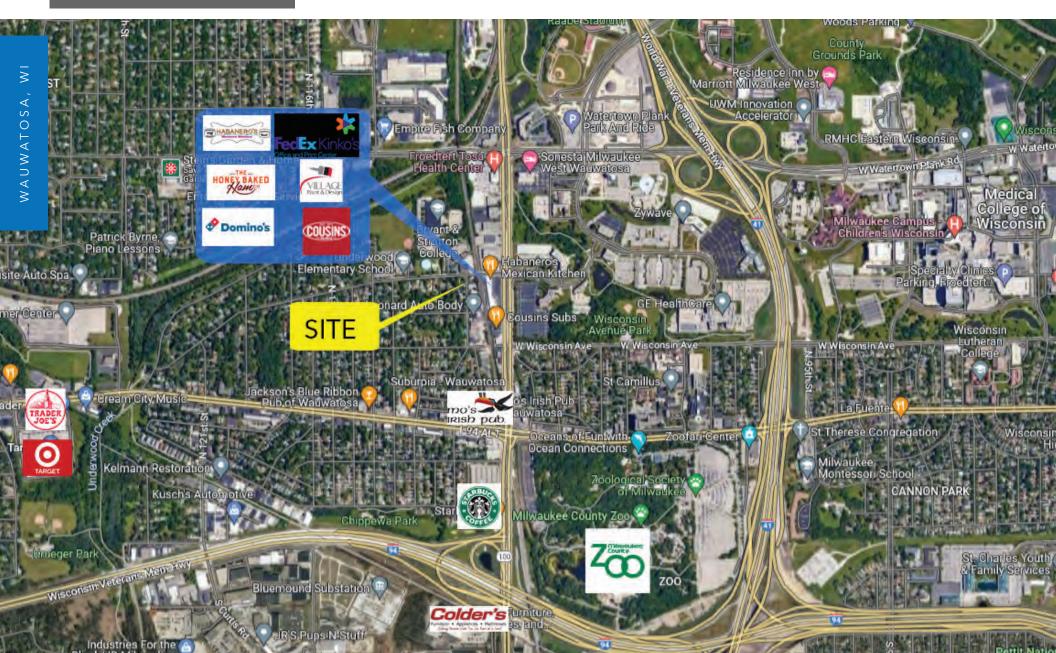

#### GENERAL INFORMATION

This two story, 4,034 square-feet, mixed use office building is conveniently located within Wauwatosa's desirable residential and commercial district. The out-the-door lifestyle amenities are exceptional for dining, entertainment, shopping, medical, wellness and fitness. Add in strong area retailers and demographics and it's perfect for your business.

Building
Attributes

Great Location off Hwy 100 in Wauwatosa

Source: U.S. Census Bureau and Esri forecasts

Source: U.S. Census Bureau and Esri forecasts

SHAUN DEMPSEY direct 414.270.4104 cell 414.699.7674 shaun.dempsey@transwestern.com