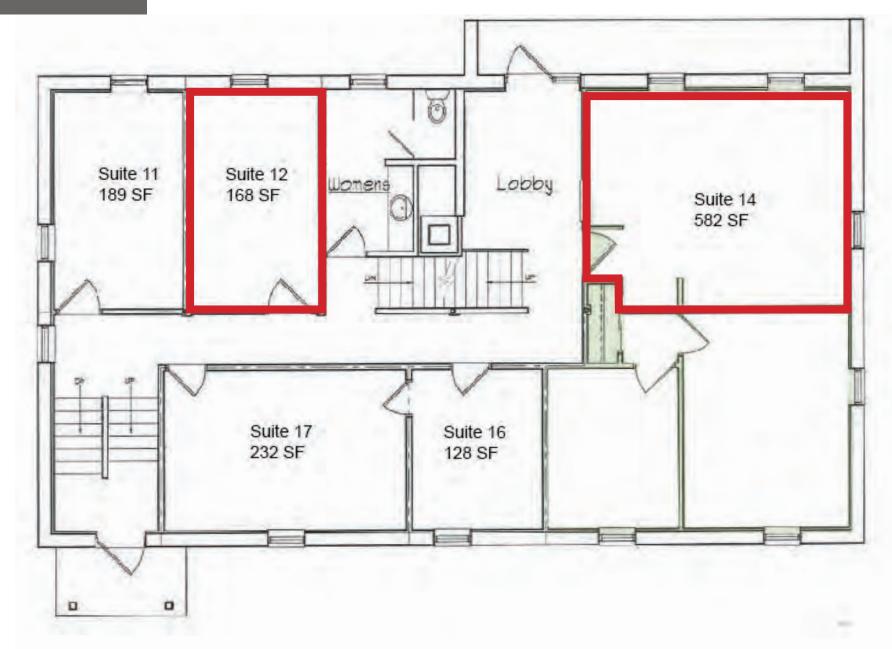

| BUILDING SIZE                                            | 4,034 SF                                                         |                                                                |
|----------------------------------------------------------|------------------------------------------------------------------|----------------------------------------------------------------|
| NUMBER OF FLOORS                                         | 3                                                                |                                                                |
| AVAILABLE SPACE                                          | FIRST FLOOR Suite 12: 168 SF Suite 14: 582 SF (available 6/1/24) | SECOND FLOOR<br>Suite 22: 168 SF<br>Suite 25: 180 SF           |
| LEASE RATE                                               | FIRST FLOOR<br>Suite 12: \$275/month<br>Suite 14: \$900/month    | SECOND FLOOR<br>Suite 22: \$275/month<br>Suite 25: \$300/month |
| UTILITIES Gas/Electric Water & Sewer In-Suite Janitorial | Included<br>Included<br>Not Included                             |                                                                |