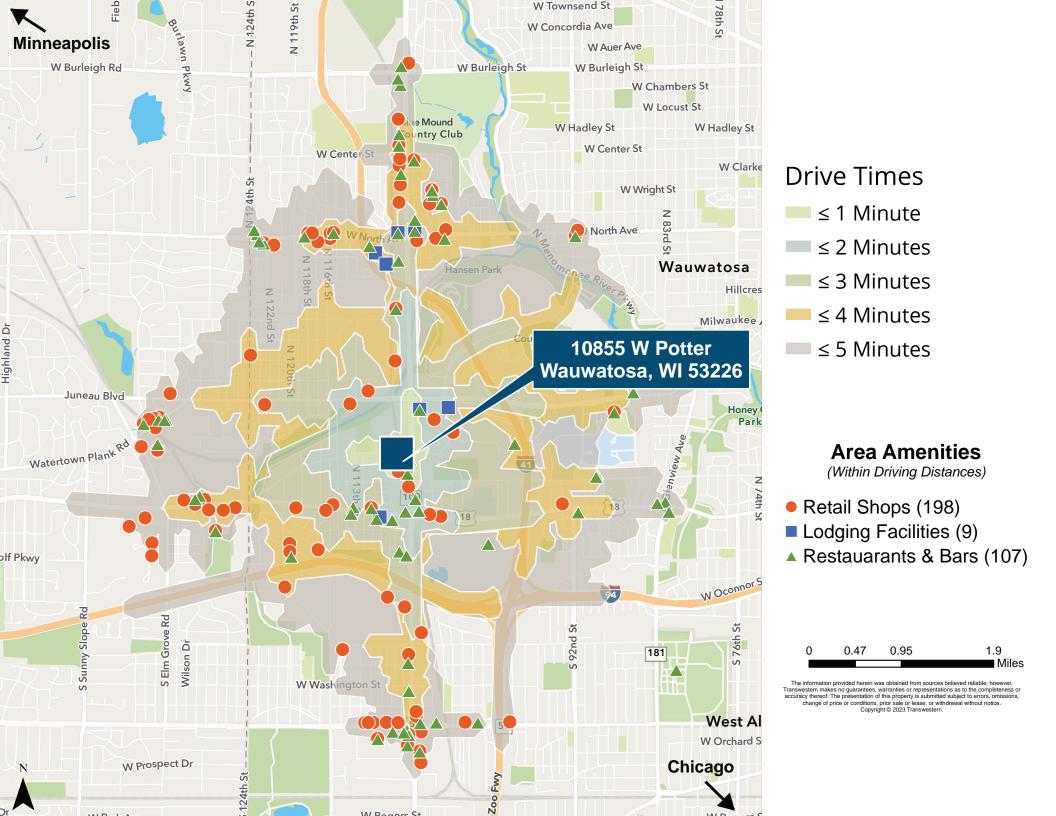

Building
Attributes

Great Location off Hwy 100 in Wauwatosa

Source: U.S. Census Bureau and Esri forecasts

Source: U.S. Census Bureau and Esri forecasts

SHAUN DEMPSEY direct 414.270.4104 cell 414.699.7674 shaun.dempsey@transwestern.com