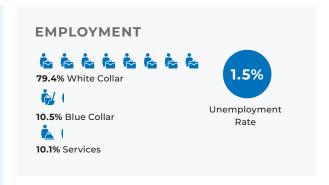

### **DEMOGRAPHICS - 1 MILE**

44.4
Median Age

3,570
Population

961
Households
\$111,955
Median Disposable Income

### **DEMOGRAPHICS - 3 MILE**

49.1
Median Age

15,474
Population

5,690
Households

\$101,888
Median Disposable Income

#### **DEMOGRAPHICS - 5 MILE**

47.7
Median Age

45,196
Population

18,772
Households
\$85,590
Median Disposable Income

**DRIVE TIMES** 

 ≤ 1 Minute

 ≤ 2 Minutes

 ≤ 3 Minutes