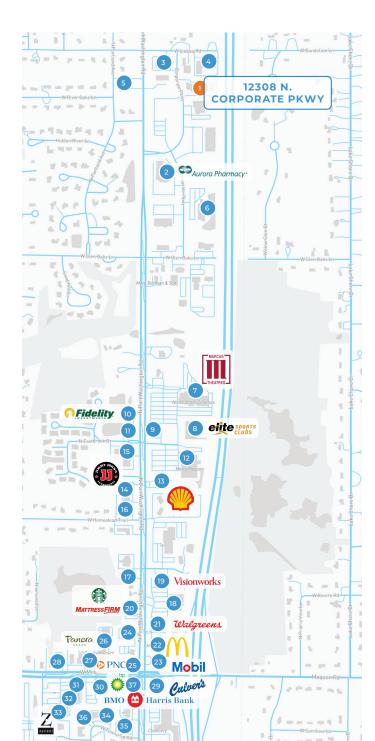

#### **NEARBY RETAIL**

- 1. 12308 N. Corporate Parkway
- 2. Aurora Pharmacy
- 3. Aurora Sports Medicine Institute
- 4. Ozaukee Day Care & Learning
- 5. Retman Decorating
- 6. Stantec / Finastra
- 7. Marcus North Shore Cinema
- 8. Elite Sports Club Mequon
- 9. East Towne Veterinarin Clinic
- 10. Fidelity
- 11. Bank Five Nine
- 12. Metro Market
- 13. Shell
- 14. Jimmy Johns / Elegant Nail Spa
- 15. Lexington Square
- 16. East Towne Dental Association
- 17. Froedtert Community Hospital
- 18. Rental Point Car Rental
- 19. Vision Works
- 20. Mattress Firm / Starbucks
- 21. Walgreens
- 22. McDonald's
- 23. Mobil
- 24. Associated Bank
- 25. PNC Bank
- 26. Concord Court
  - · Panera Bread
  - · Vietnamese Noodles of Mequon
  - · Cocoa Tree Confectionary
  - GF Smoothies
  - · Little Sprouts Play Cafe

- 27. Cousin's Subs / CPR Cell Phone Repair / Mequon Family Pharmacy
- 28. Fifth Main Thrift Store
- 29. Culver's
- 30. BMO Harris Bank
- 31. Erik of Norway Salon & Spa
- 32. Cafe 1505
- 33. Zarletti Mequon
- 34. Harvey's Central Grille
- 35. Leonardo's Pizza
- 36. Special Effect's Salon & Spa
- 37. BP