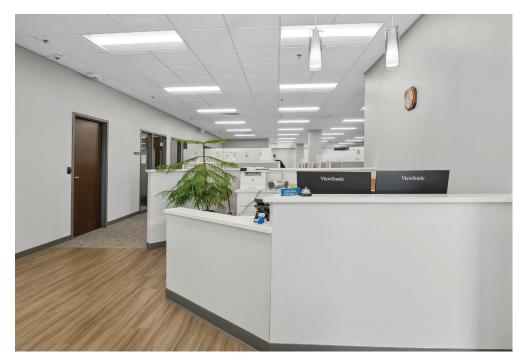

OPERTY INFORMATION (CONT'D)

| Size       | 6,400 SF                                                                                 |
|------------|------------------------------------------------------------------------------------------|
| Term       | until 8/31/2030                                                                          |
| Lease rate | \$20.25/SF modified gross. (Excludes separately metered utilities & in-suite janitorial) |
| Furniture  | negotiable (can be included)                                                             |
| Signage    | Rights to monument & building façade visible to I-43.                                    |
| Parking    | Up to 19 reserved spaces & ample unreserved free surface spaces                          |





# PROPERTY PHOTOGRAPHS









## PROPERTY PHOTOGRAPHS









### **FLOOR PLAN**







#### **NEARBY RETAIL**



- 1. 12308 N. Corporate Parkway
- 2. Aurora Pharmacy
- 3. Aurora Sports Medicine Institute
- 4. Ozaukee Day Care & Learning
- 5. Retman Decorating
- 6. Stantec / Finastra
- 7. Marcus North Shore Cinema
- 8. Elite Sports Club Mequon
- 9. East Towne Veterinarin Clinic
- 10. Fidelity
- 11. Bank Five Nine
- 12. Metro Market
- 13. Shell
- 14. Jimmy Johns / Elegant Nail Spa
- 15. Lexington Square
- 16. East Towne Dental Association
- 17. Froedtert Community Hospital
- 18. Rental Point Car Rental
- 19. Vision Works
- 20. Mattress Firm / Starbucks
- 21. Walgreens
- 22. McDonald's
- 23. Mobil
- 24. Associated Bank
- 25. PNC Bank
- 26. Concord Court
  - · Panera Bread
  - · Vietnamese Noodles of Mequon
  - ·