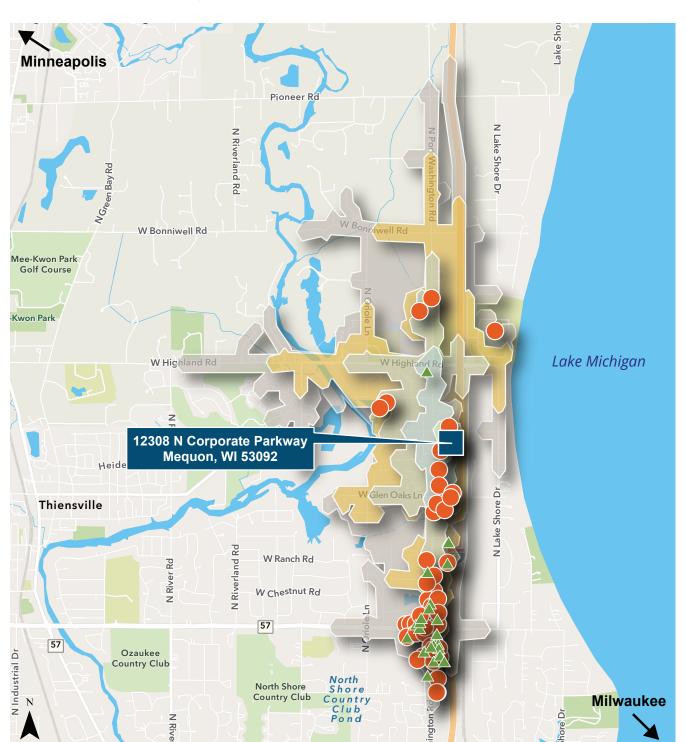

#### **NEARBY RETAIL**

- 1. 12308 N. Corporate Parkway
- 2. Aurora Pharmacy
- 3. Aurora Sports Medicine Institute
- 4. Ozaukee Day Care & Learning
- 5. Retman Decorating
- 6. Stantec / Finastra
- 7. Marcus North Shore Cinema
- 8. Elite Sports Club Mequon
- 9. East Towne Veterinarin Clinic
- 10. Fidelity
- 11. Bank Five Nine
- 12. Metro Market
- 13. Shell
- 14. Jimmy Johns / Elegant Nail Spa
- 15. Lexington Square
- 16. East Towne Dental Association
- 17. Froedtert Community Hospital
- 18. Rental Point Car Rental
- 19. Vision Works
- 20. Mattress Firm / Starbucks
- 21. Walgreens
- 22. McDonald's
- 23. Mobil
- 24. Associated Bank
- 25. PNC Bank
- 26. Concord Court
  - · Panera Bread
  - · Vietnamese Noodles of Mequon
  - · Cocoa Tree Confectionary
  - GF Smoothies
  - · Little Sprouts Play Cafe

- 27. Cousin's Subs / CPR Cell Phone Repair / Mequon Family Pharmacy
- 28. Fifth Main Thrift Store
- 29. Culver's
- 30. BMO Harris Bank
- 31. Erik of Norway Salon & Spa
- 32. Cafe 1505
- 33. Zarletti Mequon
- 34. Harvey's Central Grille
- 35. Leonardo's Pizza
- 36. Special Effect's Salon & Spa
- 37. BP