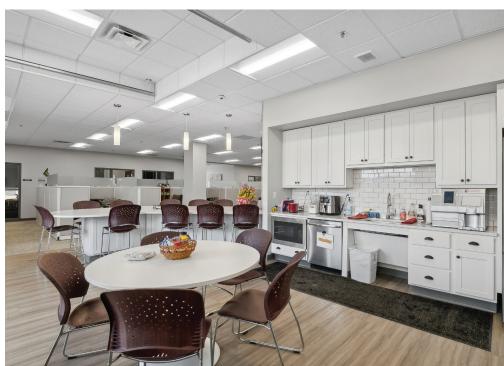

| 6,400 SF                                                                                 |
|------------|------------------------------------------------------------------------------------------|
| Term       | until 8/31/2030                                                                          |
| Lease rate | \$20.25/SF modified gross. (Excludes separately metered utilities & in-suite janitorial) |
| Furniture  | negotiable (can be included)                                                             |
| Signage    | Rights to monument & building façade visible to I-43.                                    |
| Parking    | Up to 19 reserved spaces & ample unreserved free surface spaces                          |





# PROPERTY PHOTOGRAPHS









## PROPERTY PHOTOGRAPHS









### **FLOOR PLAN**







#### **NEARBY RETAIL**



- 1. 12308 N. Corporate Parkway
- 2. Aurora Pharmacy
- 3. Aurora Sports Medicine Institute
- 4. Ozaukee Day Care & Learning
- 5. Retman Decorating
- 6. Stantec / Finastra
- 7. Marcus North Shore Cinema
- 8. Elite Sports Club Mequon
- 9. East Towne Veterinarin Clinic
- 10. Fidelity
- 11. Bank Five Nine
- 12. Metro Market
- 13. Shell
- 14. Jimmy Johns / Elegant Nail Spa
- 15. Lexington Square
- 16. East Towne Dental Association
- 17. Froedtert Community Hospital
- 18. Rental Point Car Rental
- 19. Vision Works
- 20. Mattress Firm / Starbucks
- 21. Walgreens
- 22. McDonald's
- 23. Mobil
- 24. Associated Bank
- 25. PNC Bank
- 26. Concord Court
  - · Panera Bread
  - · Vietnamese Noodles of Mequon
  - · Cocoa Tree Confectionary
  - GF Smooth