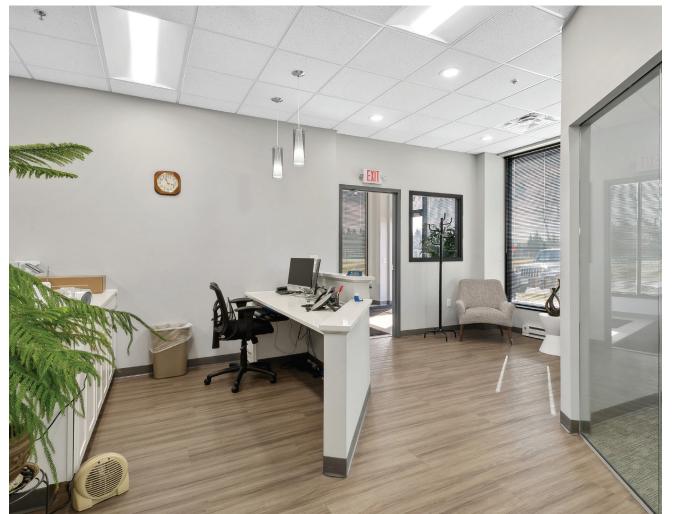

to schedule a tour.



## PROPERTY INFORMATION (CONT'D)

| Size       | 6,400 SF                                                                                 |
|------------|------------------------------------------------------------------------------------------|
| Term       | until 8/31/2030                                                                          |
| Lease rate | \$20.25/SF modified gross. (Excludes separately metered utilities & in-suite janitorial) |
| Furniture  | negotiable (can be included)                                                             |
| Signage    | Rights to monument & building façade visible to I-43.                                    |
| Parking    | Up to 19 reserved spaces & ample unreserved free surface spaces                          |





# PROPERTY PHOTOGRAPHS









## PROPERTY PHOTOGRAPHS









### **FLOOR PLAN**







#### **NEARBY RETAIL**



- 1. 12308 N. Corporate Parkway
- 2. Aurora Pharmacy
- 3. Aurora Sports Medicine Institute
- 4. Ozaukee Day Care & Learning
- 5. Retman Decorating
- 6. Stantec / Finastra
- 7. Marcus North Shore Cinema
- 8. Elite Sports Club Mequon
- 9. East Towne Veterinarin Clinic
- 10. Fidelity
- 11. Bank Five Nine
- 12. Metro Market
- 13. Shell
- 14. Jimmy Johns / Elegant Nail Spa
- 15. Lexington Square
- 16. East Towne Dental Association
- 17. Froedtert Community Hospital
- 18. Rental Point Car Rental
- 19. Vision Works
- 20. Mattress Firm / Starbucks
- 21. Walgreens
- 22. McDonald's
- 23. Mobil
- 24. Associated Bank
- 25. PNC Bank
- 26. Concord Court
  - · Panera Bread
  - · Vietna