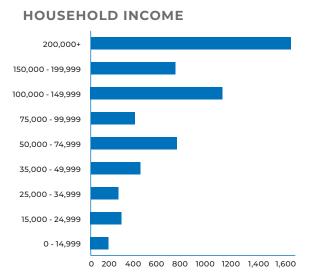

ks
- 21. Walgreens
- 22. McDonald's
- 23. Mobil
- 24. Associated Bank
- 25. PNC Bank
- 26. Concord Court
  - · Panera Bread
  - · Vietnamese Noodles of Mequon
  - · Cocoa Tree Confectionary
  - GF Smoothies
  - · Little Sprouts Play Cafe

- 27. Cousin's Subs / CPR Cell Phone Repair / Mequon Family Pharmacy
- 28. Fifth Main Thrift Store
- 29. Culver's
- 30. BMO Harris Bank
- 31. Erik of Norway Salon & Spa
- 32. Cafe 1505
- 33. Zarletti Mequon
- 34. Harvey's Central Grille
- 35. Leonardo's Pizza
- 36. Special Effect's Salon & Spa
- 37. BP

### **DEMOGRAPHICS - 1 MILE**



44.4
Median Age

3,570
Population

961
Households
\$111,955
Median Disposable Income









### **DEMOGRAPHICS - 3 MILE**



49.1
Median Age

15,474
Population

5,690
Households

\$101,888
Median Disposable Income









#### **DEMOGRAPHICS - 5 MILE**



47.7
Median Age

45,196
Population

18,772
Households
\$85,590
Median Disposable Income











**DRIVE TIMES** 

 ≤ 1 Minute

 ≤ 2 Minutes

 ≤ 3 Minutes

 ≤ 4 Minutes

= ≤ 5 Minutes

AREA AMENITIES (within driving distances)

Restaurants & Bars (26)

Retail Shops (79)

0 0.5 1 2 Miles

The information provided nerein was originate from sources pollever reliable, nowever, Transwestern makes no guarantiees, warranties or representations as to the completeness or accuracy thereof. The presentation of this property is submitted subject to errors, omissions, change of price or conditions, prior sale or lease, or withdrawal without notice. Copyright 6 2024 Transwestern.