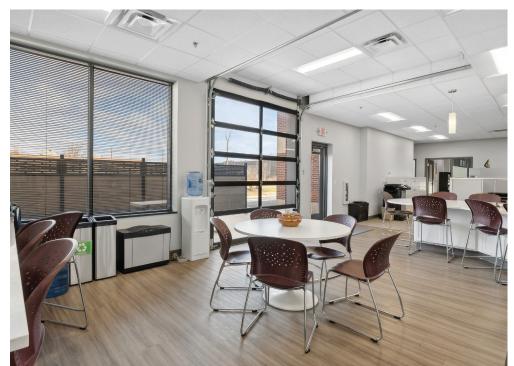

| 6,400 SF                                                                                 |
|------------|------------------------------------------------------------------------------------------|
| Term       | until 8/31/2030                                                                          |
| Lease rate | \$20.25/SF modified gross. (Excludes separately metered utilities & in-suite janitorial) |
| Furniture  | negotiable (can be included)                                                             |
| Signage    | Rights to monument & building façade visible to I-43.                                    |
| Parking    | Up to 19 reserved spaces & ample unreserved free surface spaces                          |





# PROPERTY PHOTOGRAPHS









## PROPERTY PHOTOGRAPHS









### **FLOOR PLAN**







#### **NEARBY RETAIL**



- 1. 12308 N. Corporate Parkway
- 2. Aurora Pharmacy
- 3. Aurora Sports Medicine Institute
- 4. Ozaukee Day Care & Learning
- 5. Retman Decorating
- 6. Stantec / Finastra
- 7. Marcus North Shore Cinema
- 8. Elite Sports Club Mequon
- 9. East Towne Veterinarin Clinic
- 10. Fidelity
- 11. Bank Five Nine
- 12. Metro Market
- 13. Shell
- 14. Jimmy Johns / Elegant Nail Spa
- 15. Lexington Square
- 16. East Towne Dental Association
- 17. Froedtert Community Hospital
- 18. Rental Point Car Rental
- 19. Vision Works
- 20. Mattress Firm / Starbucks
- 21. Walgreens
- 22. McDonald's
- 23. Mobil
- 24. Associated Bank
- 25. PNC Bank
- 26. Concord Court
  - · Panera Bread
  - · Vietnamese Noodles of Mequon
  - · Cocoa Tree Confectionary
  - GF Smoo