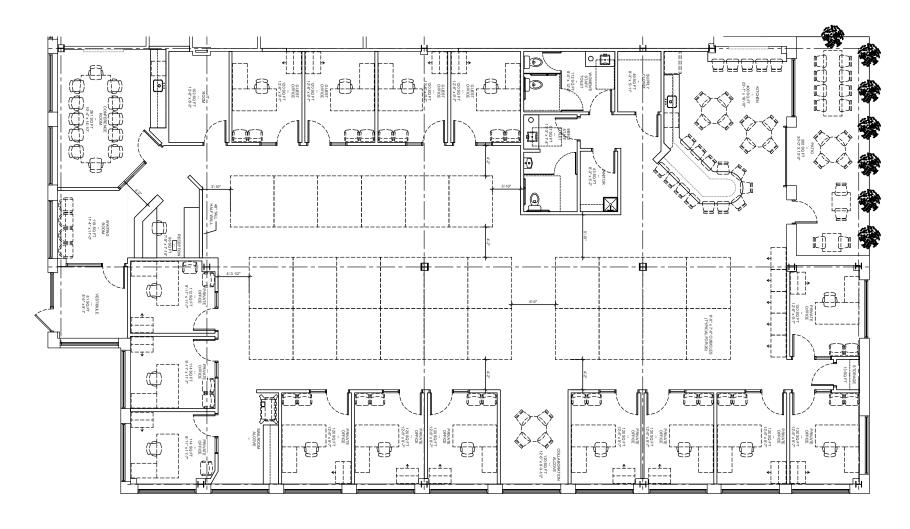

|
|------------|------------------------------------------------------------------------------------------|
| Term       | until 8/31/2030                                                                          |
| Lease rate | \$20.25/SF modified gross. (Excludes separately metered utilities & in-suite janitorial) |
| Furniture  | negotiable (can be included)                                                             |
| Signage    | Rights to monument & building façade visible to I-43.                                    |
| Parking    | Up to 19 reserved spaces & ample unreserved free surface spaces                          |





# PROPERTY PHOTOGRAPHS









## PROPERTY PHOTOGRAPHS









### **FLOOR PLAN**







#### **NEARBY RETAIL**



- 1. 12308 N. Corporate Parkway
- 2. Aurora Pharmacy
- 3. Aurora Sports Medicine Institute
- 4. Ozaukee Day Care & Learning
- 5. Retman Decorating
- 6. Stantec / Finastra
- 7. Marcus North Shore Cinema
- 8. Elite Sports Club Mequon
- 9. East Towne Veterinarin Clinic
- 10. Fidelity
- 11. Bank Five Nine
- 12. Metro Market
- 13. Shell
- 14. Jimmy Johns / Elegant Nail Spa
- 15. Lexington Square
- 16. East Towne Dental Association
- 17. Froedtert Community Hospital
- 18. Rental Point Car Rental
- 19. Vision Works
- 20. Mattress Firm / Starbucks
- 21. Walgreens
- 22. McDonald's
- 23. Mobil
- 24. Associated Bank
- 25. PNC Bank
- 26. Concord Court
  - · Panera Bread
  - · Vietnamese Noodles of Mequon
  - · Cocoa Tree Confectionary
  - GF Smoothies
  - · Little Sprou