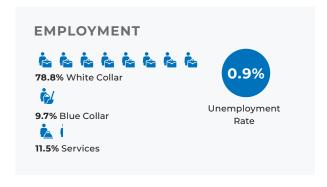

### **DEMOGRAPHICS - 1 MILE**

44.4
Median Age

3,570
Population

961
Households
\$111,955
Median Disposable Income

### **DEMOGRAPHICS - 3 MILE**

49.1
Median Age

15,474
Population

5,690
Households

\$101,888
Median Disposable Income

#### **DEMOGRAPHICS - 5 MILE**

47.7
Median Age

45,196
Population

18,772
Households
\$85,590
Median Disposable Income

**DRIVE TIMES** 

 ≤ 1 Minute

 ≤ 2 Minutes

 ≤ 3 Minutes