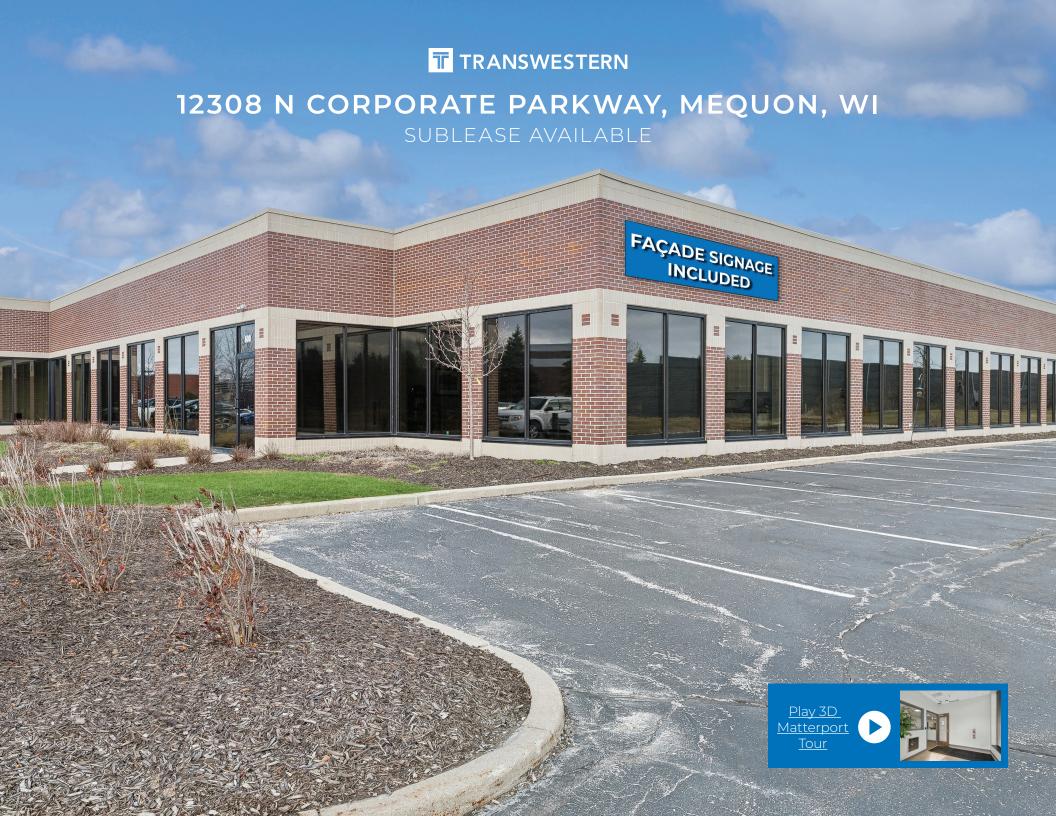

### PROPERTY INFORMATION

Brokers and tenants, seize the chance that lies before you! Explore this fully equipped office sublease situated on Corporate Parkway within the dynamic Mequon submarket. Positioned on the East endcap, this space boasts a streamlined arrangement of offices and workstations, complemented by conference rooms and a remarkable kitchen featuring a glass roll-up door opening to an outdoor patio! The furniture, gently used, is also up for grabs. Elevate your corporate presence and branding with facade signage visible from I-43! Reach out to Shaun Dempsey now for more information or to schedule a tour.

## PROPERTY INFORMATION (CONT'D)

| Size       | 6,400 SF                                                                                 |
|------------|------------------------------------------------------------------------------------------|
| Term       | until 8/31/2030                                                                          |
| Lease rate | \$20.25/SF modified gross. (Excludes separately metered utilities & in-suite janitorial) |
| Furniture  | negotiable (can be included)                                                             |
| Signage    | Rights to monument & building façade visible to I-43.                                    |
| Parking    | Up to 19 reserved spaces & ample unreserved free surface spaces                          |