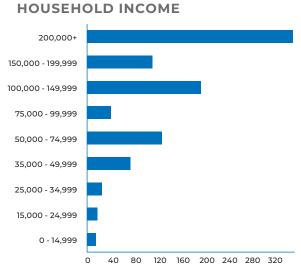

### **DEMOGRAPHICS - 1 MILE**

44.4
Median Age

3,570
Population

961
Households
\$111,955
Median Disposable Income

### **DEMOGRAPHICS - 3 MILE**

49.1
Median Age

15,474
Population

5,690
Households

\$101,888
Median Disposable Income

#### **DEMOGRAPHICS - 5 MILE**

47.7
Median Age

45,196
Population

18,772
Households
\$85,590
Median Disposable Income

**DRIVE TIMES** 

 ≤ 1 Minute

 ≤ 2 Minutes

 ≤ 3 Minutes