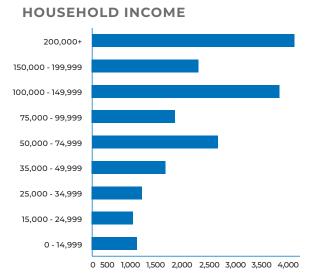

### **DEMOGRAPHICS - 1 MILE**

44.4
Median Age

3,570
Population

961
Households
\$111,955
Median Disposable Income

### **DEMOGRAPHICS - 3 MILE**

49.1
Median Age

15,474
Population

5,690
Households

\$101,888
Median Disposable Income

#### **DEMOGRAPHICS - 5 MILE**

47.7
Median Age

45,196
Population

18,772
Households
\$85,590
Median Disposable Income

**DRIVE TIMES** 

 ≤ 1 Minute

 ≤ 2 Minutes

 ≤ 3 Minutes