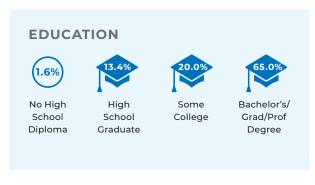

### **DEMOGRAPHICS - 1 MILE**

44.4
Median Age

3,570
Population

961
Households
\$111,955
Median Disposable Income

### **DEMOGRAPHICS - 3 MILE**

49.1
Median Age

15,474
Population

5,690
Households

\$101,888
Median Disposable Income

#### **DEMOGRAPHICS - 5 MILE**

47.7
Median Age

45,196
Population

18,772
Households
\$85,590
Median Disposable Income

**DRIVE TIMES** 

 ≤ 1 Minute

 ≤ 2 Minutes

 ≤ 3 Minutes