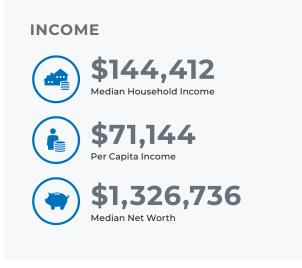

### **DEMOGRAPHICS - 1 MILE**

44.4
Median Age

3,570
Population

961
Households
\$111,955
Median Disposable Income