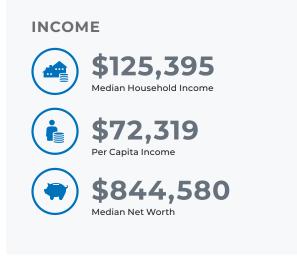

### **DEMOGRAPHICS - 1 MILE**

44.4
Median Age

3,570
Population

961
Households
\$111,955
Median Disposable Income

### **DEMOGRAPHICS - 3 MILE**

49.1
Median Age

15,474
Population

5,690
Households

\$101,888
Median Disposable Income

#### **DEMOGRAPHICS - 5 MILE**

47.7
Median Age

45,196
Population

18,772
Households
\$85,590
Median Disposable Income

**DRIVE TIMES** 

 ≤ 1 Minute

 ≤ 2 Minutes

 ≤ 3 Minutes