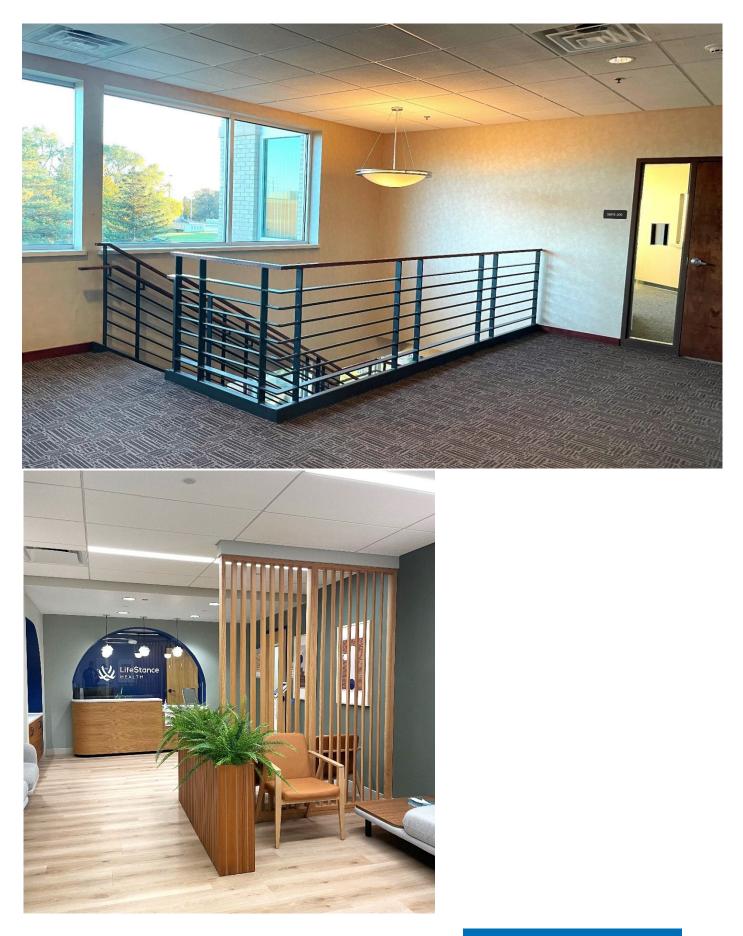

|
| Benefits             | <ul> <li>Highly visible building perfect for enhancing your practice identity.</li> <li>Ideal location for North Shore area medical practices.</li> <li>Class A interior finishes.</li> <li>Designed to meet the needs of modern medical practice.</li> <li>Part of the final phase of Glendale's successful rejuvenation of Silver Spring Drive.</li> <li>Excellent array of retail amenities conveniently located within very close proximity.</li> <li>Across Green Bay Ave. from Johnson Control's corporate headquarters campus.</li> </ul> |

All information is furnished from sources judged to be reliable; however, no guarantee is made as to its accuracy or completeness.

### **PHOTO GALLERY**





5650 NORTH GREEN BAY AVENUE GLENDALE, WI





### **FLOOR PLANS**



5650 NORTH GREEN BAY AVENUE GLENDALE, WI

# FLOOR PLAN - SUITE 100 (1,664 SF)



1

### **FLOOR PLAN – SUITE 200 (3,817 SF)**



# **LOCATION MAPS**



## **AERIAL PHOTOGRAPH**