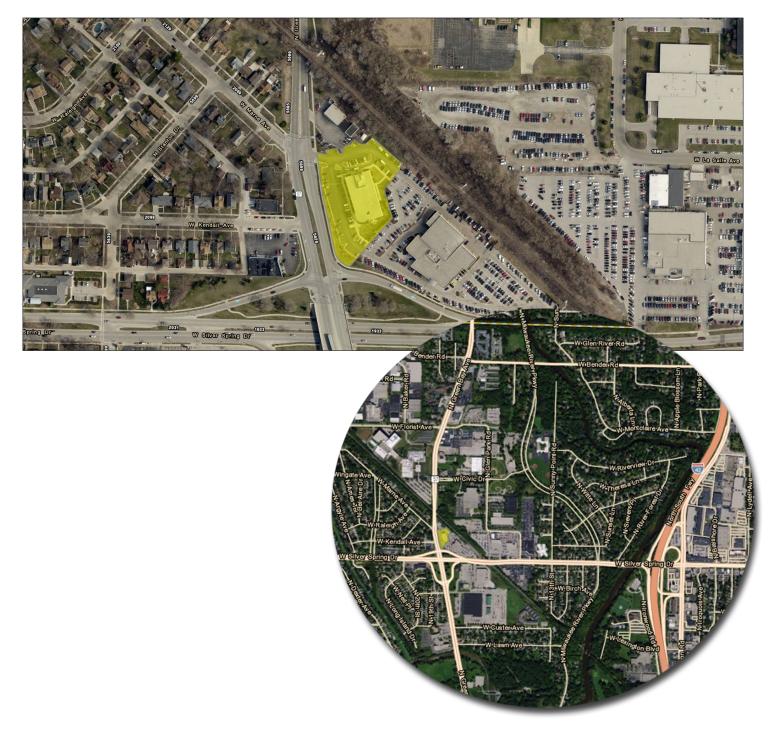

ces.</li> <li>Class A interior finishes.</li> <li>Designed to meet the needs of modern medical practice.</li> <li>Part of the final phase of Glendale's successful rejuvenation of Silver Spring Drive.</li> <li>Excellent array of retail amenities conveniently located within very close proximity.</li> <li>Across Green Bay Ave. from Johnson Control's corporate headquarters campus.</li> </ul> |

All information is furnished from sources judged to be reliable; however, no guarantee is made as to its accuracy or completeness.

### **PHOTO GALLERY**





5650 NORTH GREEN BAY AVENUE GLENDALE, WI





### **FLOOR PLANS**



5650 NORTH GREEN BAY AVENUE GLENDALE, WI

# FLOOR PLAN - SUITE 100 (1,664 SF)



1

### **FLOOR PLAN – SUITE 200 (3,817 SF)**



# **LOCATION MAPS**



## **AERIAL PHOTOGRAPH**