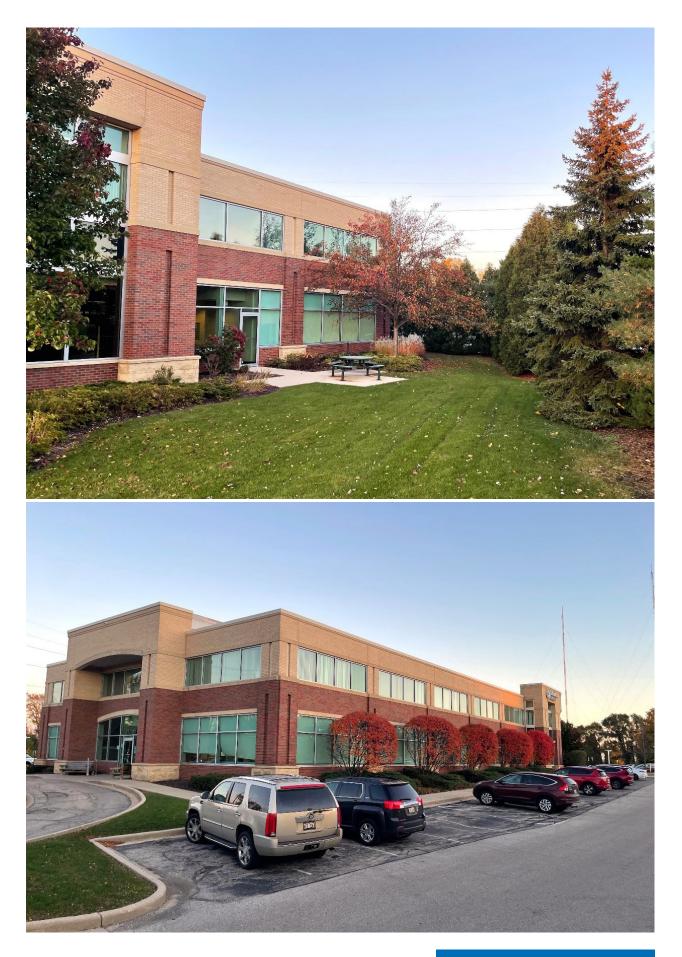

|
| Benefits             | <ul> <li>Highly visible building perfect for enhancing your practice identity.</li> <li>Ideal location for North Shore area medical practices.</li> <li>Class A interior finishes.</li> <li>Designed to meet the needs of modern medical practice.</li> <li>Part of the final phase of Glendale's successful rejuvenation of Silver Spring Drive.</li> <li>Excellent array of retail amenities conveniently located within very close proximity.</li> <li>Across Green Bay Ave. from Johnson Control's corporate headquarters campus.</li> </ul> |

All information is furnished from sources judged to be reliable; however, no guarantee is made as to its accuracy or completeness.

### **PHOTO GALLERY**





5650 NORTH GREEN BAY AVENUE GLENDALE, WI





### **FLOOR PLANS**



5650 NORTH GREEN BAY AVENUE GLENDALE, WI

# FLOOR PLAN - SUITE 100 (1,664 SF)



1

### **FLOOR PLAN – SUITE 200 (3,817 SF)**



# **LOCATION MAPS**



## **AERIAL PHOTOGRAPH**