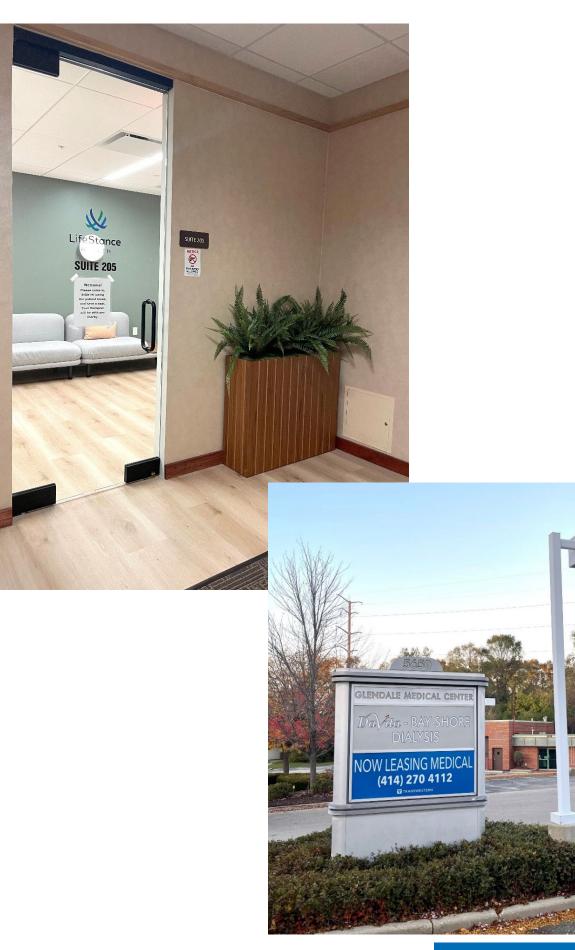

|
| Benefits             | <ul> <li>Highly visible building perfect for enhancing your practice identity.</li> <li>Ideal location for North Shore area medical practices.</li> <li>Class A interior finishes.</li> <li>Designed to meet the needs of modern medical practice.</li> <li>Part of the final phase of Glendale's successful rejuvenation of Silver Spring Drive.</li> <li>Excellent array of retail amenities conveniently located within very close proximity.</li> <li>Across Green Bay Ave. from Johnson Control's corporate headquarters campus.</li> </ul> |

All information is furnished from sources judged to be reliable; however, no guarantee is made as to its accuracy or completeness.

### **PHOTO GALLERY**





5650 NORTH GREEN BAY AVENUE GLENDALE, WI





### **FLOOR PLANS**



5650 NORTH GREEN BAY AVENUE GLENDALE, WI

# FLOOR PLAN - SUITE 100 (1,664 SF)



1

### **FLOOR PLAN – SUITE 200 (3,817 SF)**



# **LOCATION MAPS**



## **AERIAL PHOTOGRAPH**