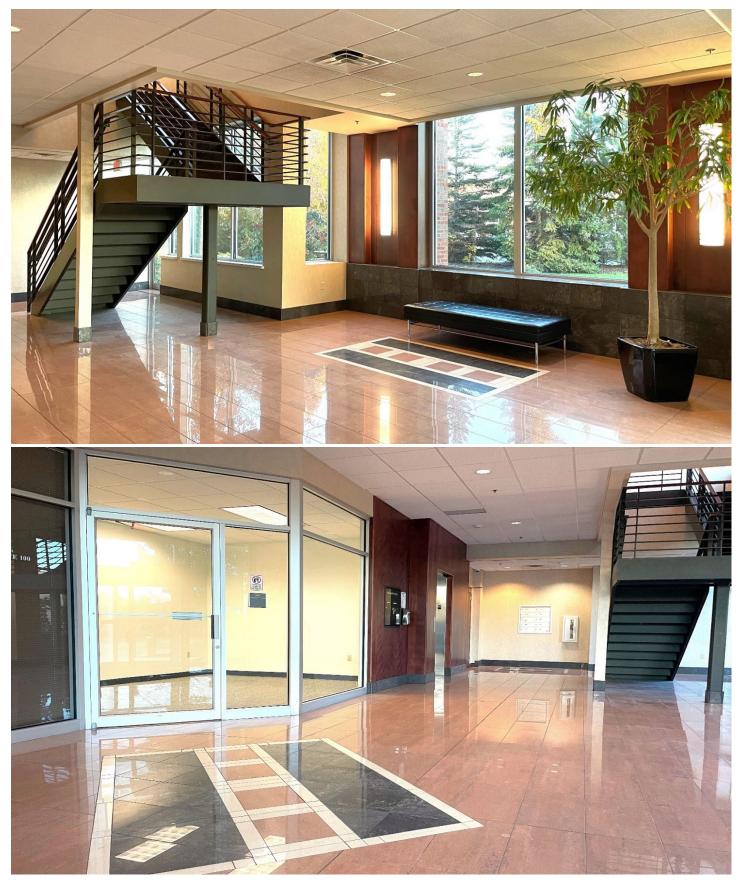

|
| Benefits             | <ul> <li>Highly visible building perfect for enhancing your practice identity.</li> <li>Ideal location for North Shore area medical practices.</li> <li>Class A interior finishes.</li> <li>Designed to meet the needs of modern medical practice.</li> <li>Part of the final phase of Glendale's successful rejuvenation of Silver Spring Drive.</li> <li>Excellent array of retail amenities conveniently located within very close proximity.</li> <li>Across Green Bay Ave. from Johnson Control's corporate headquarters campus.</li> </ul> |

All information is furnished from sources judged to be reliable; however, no guarantee is made as to its accuracy or completeness.

### **PHOTO GALLERY**





5650 NORTH GREEN BAY AVENUE GLENDALE, WI





### **FLOOR PLANS**



5650 NORTH GREEN BAY AVENUE GLENDALE, WI

# FLOOR PLAN - SUITE 100 (1,664 SF)



1

### **FLOOR PLAN – SUITE 200 (3,817 SF)**



# **LOCATION MAPS**



## **AERIAL PHOTOGRAPH**