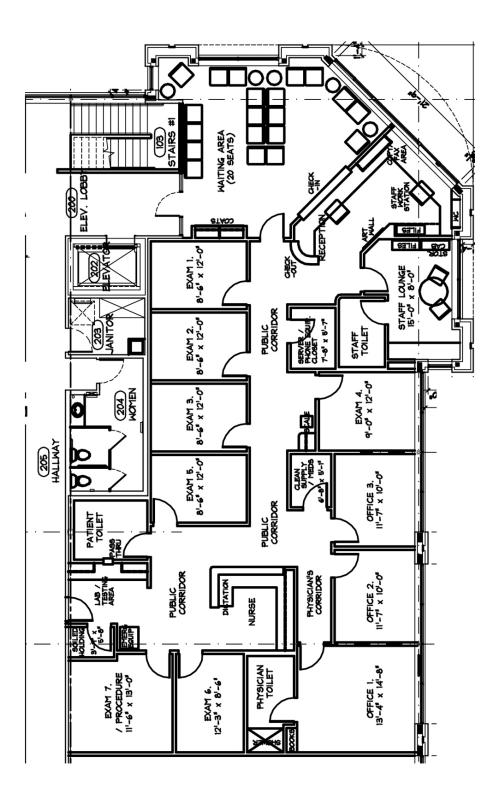

>Ideal location for North Shore area medical practices.</li> <li>Class A interior finishes.</li> <li>Designed to meet the needs of modern medical practice.</li> <li>Part of the final phase of Glendale's successful rejuvenation of Silver Spring Drive.</li> <li>Excellent array of retail amenities conveniently located within very close proximity.</li> <li>Across Green Bay Ave. from Johnson Control's corporate headquarters campus.</li> </ul> |

All information is furnished from sources judged to be reliable; however, no guarantee is made as to its accuracy or completeness.

### **PHOTO GALLERY**





5650 NORTH GREEN BAY AVENUE GLENDALE, WI





### **FLOOR PLANS**



5650 NORTH GREEN BAY AVENUE GLENDALE, WI

# FLOOR PLAN - SUITE 100 (1,664 SF)



1

### **FLOOR PLAN – SUITE 200 (3,817 SF)**



# **LOCATION MAPS**



## **AERIAL PHOTOGRAPH**