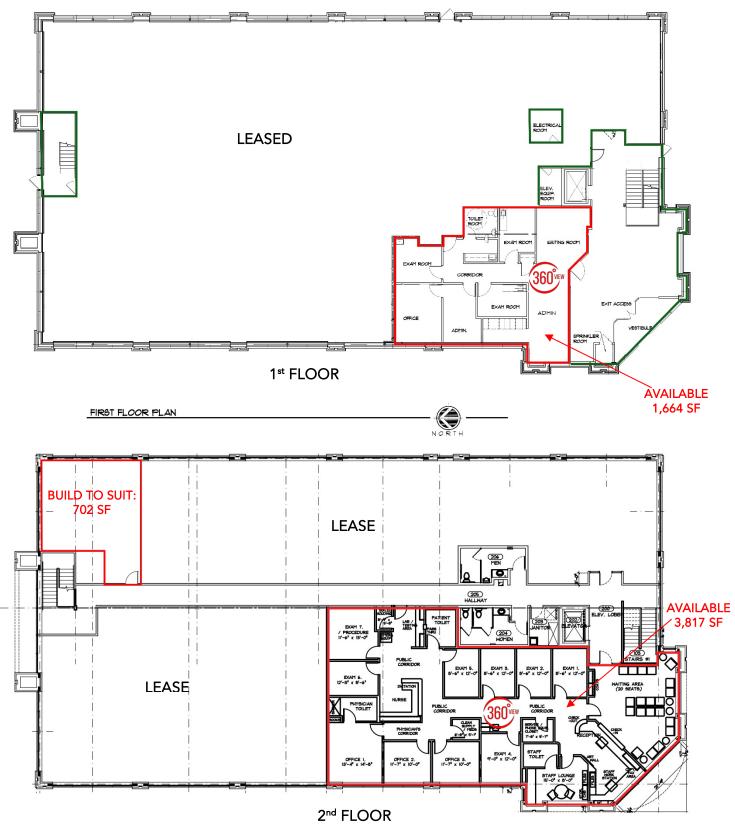

### **FLOOR PLANS**

5650 NORTH GREEN BAY AVENUE GLENDALE, WI

| Property Description | <ul> <li>25,000 sq. ft. Class A medical office building.</li> <li>Two (2) 12,500 sq. ft. floor plates with 31 to 44-foot bay depths.</li> <li>Perfect for both medium and small medical suites.</li> <li>Anchored by long term lease to national healthcare companies.</li> </ul>                                                                                                                                                                                                                                                                |
|----------------------|--------------------------------------------------------------------------------------------------------------------------------------------------------------------------------------------------------------------------------------------------------------------------------------------------------------------------------------------------------------------------------------------------------------------------------------------------------------------------------------------------------------------------------------------------|
| Location             | Silver Spring Drive & Green Bay Avenue                                                                                                                                                                                                                                                                                                                                                                                                                                                                                                           |
| Available            | 2 <sup>nd</sup> generation suites: Suite 200 – 3,817 sq. ft. <u>(click here for a virtual tour)</u><br>Suite 100 – 1,664 sq. ft. <u>(click here for a virtual tour)</u>                                                                                                                                                                                                                                                                                                                                                                          |
|                      | Built-to-suit: 702 sq. ft.                                                                                                                                                                                                                                                                                                                                                                                                                                                                                                                       |
| Access               | Excellent access via I-43, Hwy 57 (Green Bay Ave.) and Hwy 32 and all points North and South                                                                                                                                                                                                                                                                                                                                                                                                                                                     |
| Parking              | Over 4/1000                                                                                                                                                                                                                                                                                                                                                                                                                                                                                                                                      |
| Occupancy            | Immediate for 2 <sup>nd</sup> generation suites and 60-90 days from lease execution for build-to-suit suite                                                                                                                                                                                                                                                                                                                                                                                                                                      |
| Lease Term           | 5 to 10 years                                                                                                                                                                                                                                                                                                                                                                                                                                                                                                                                    |
| Rental Rate          | From \$14.50/SF NNN                                                                                                                                                                                                                                                                                                                                                                                                                                                                                                                              |
| Improvements         | Negotiable                                                                                                                                                                                                                                                                                                                                                                                                                                                                                                                                       |
| Benefits             | <ul> <li>Highly visible building perfect for enhancing your practice identity.</li> <li>Ideal location for North Shore area medical practices.</li> <li>Class A interior finishes.</li> <li>Designed to meet the needs of modern medical practice.</li> <li>Part of the final phase of Glendale's successful rejuvenation of Silver Spring Drive.</li> <li>Excellent array of retail amenities conveniently located within very close proximity.</li> <li>Across Green Bay Ave. from Johnson Control's corporate headquarters campus.</li> </ul> |