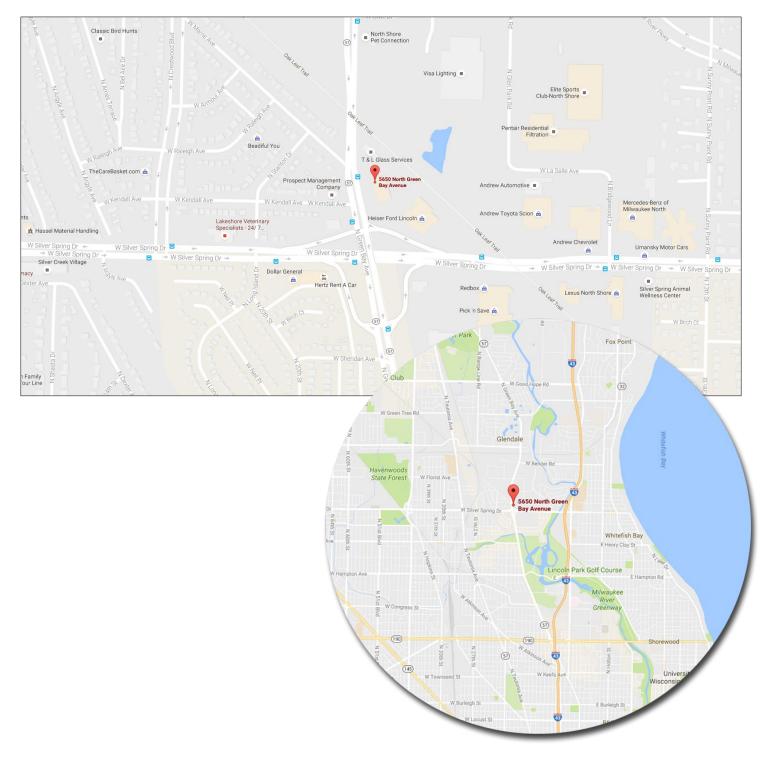

th Shore area medical practices.</li> <li>Class A interior finishes.</li> <li>Designed to meet the needs of modern medical practice.</li> <li>Part of the final phase of Glendale's successful rejuvenation of Silver Spring Drive.</li> <li>Excellent array of retail amenities conveniently located within very close proximity.</li> <li>Across Green Bay Ave. from Johnson Control's corporate headquarters campus.</li> </ul> |

All information is furnished from sources judged to be reliable; however, no guarantee is made as to its accuracy or completeness.

### **PHOTO GALLERY**





5650 NORTH GREEN BAY AVENUE GLENDALE, WI





### **FLOOR PLANS**



5650 NORTH GREEN BAY AVENUE GLENDALE, WI

# FLOOR PLAN - SUITE 100 (1,664 SF)



1

### **FLOOR PLAN – SUITE 200 (3,817 SF)**



# **LOCATION MAPS**



## **AERIAL PHOTOGRAPH**