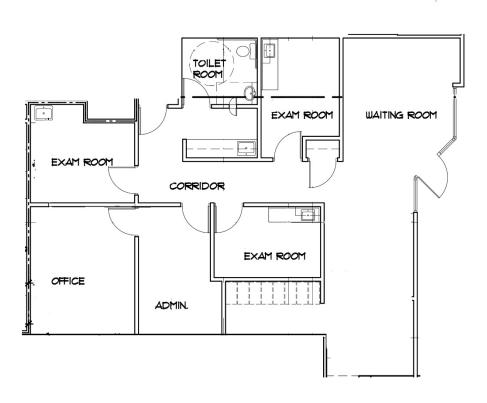

t for enhancing your practice identity.</li> <li>Ideal location for North Shore area medical practices.</li> <li>Class A interior finishes.</li> <li>Designed to meet the needs of modern medical practice.</li> <li>Part of the final phase of Glendale's successful rejuvenation of Silver Spring Drive.</li> <li>Excellent array of retail amenities conveniently located within very close proximity.</li> <li>Across Green Bay Ave. from Johnson Control's corporate headquarters campus.</li> </ul> |

All information is furnished from sources judged to be reliable; however, no guarantee is made as to its accuracy or completeness.

### **PHOTO GALLERY**





5650 NORTH GREEN BAY AVENUE GLENDALE, WI





### **FLOOR PLANS**



5650 NORTH GREEN BAY AVENUE GLENDALE, WI

# FLOOR PLAN - SUITE 100 (1,664 SF)



1

### **FLOOR PLAN – SUITE 200 (3,817 SF)**



# **LOCATION MAPS**



## **AERIAL PHOTOGRAPH**