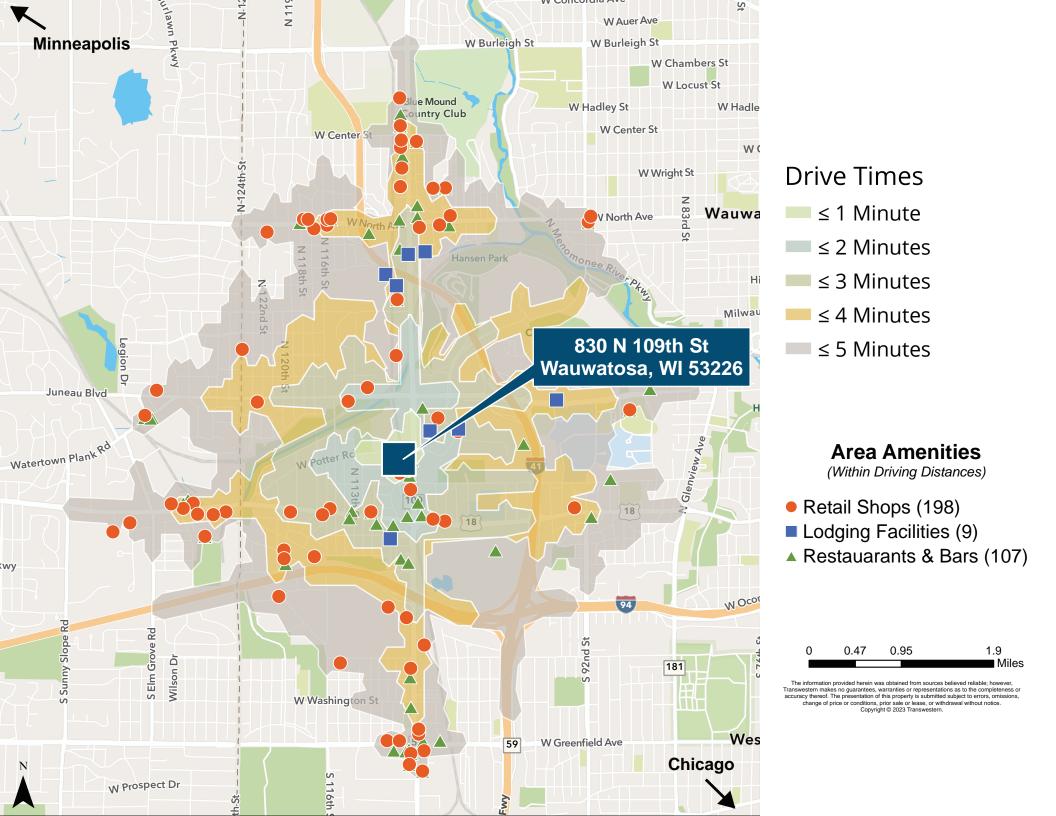

Building
Attributes

Great Location off Hwy 100 in Wauwatosa

Source: U.S. Census Bureau and Esri forecasts

Source: U.S. Census Bureau and Esri forecasts

Source: U.S. Census Bureau and Esri forecasts