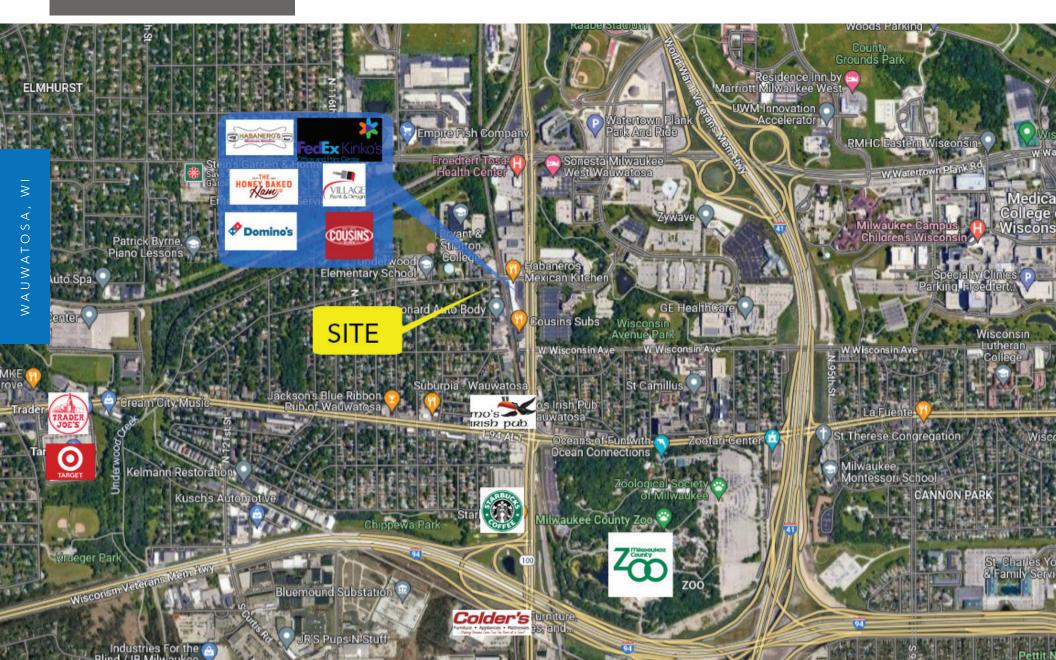

Building
Attributes

Great Location off Hwy 100 in Wauwatosa

Source: U.S. Census Bureau and Esri forecasts

Source: U.S. Census Bureau and Esri forecasts

Source: U.S. Census Bureau and Esri forecasts