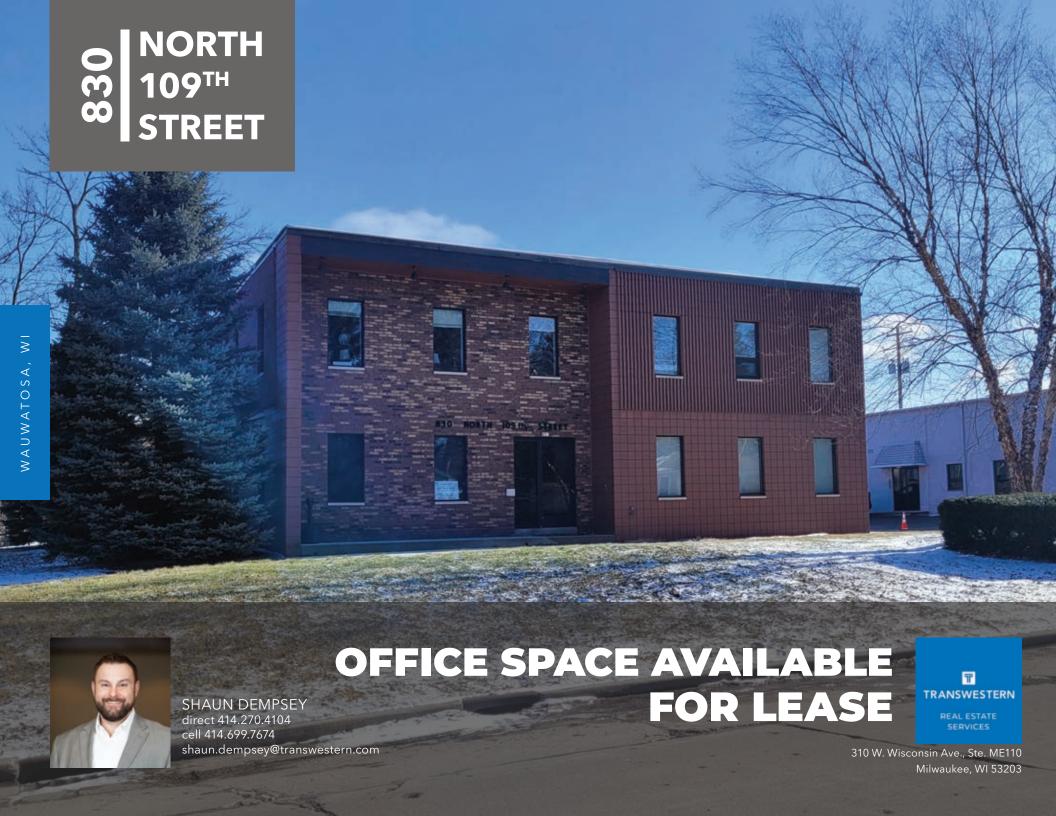

## **General Information**

This two story, 6,186 square-feet, mixed use office building is conveniently located within Wauwatosa's desirable residential and commercial district. The out-the-door lifestyle amenities are exceptional for dining, entertainment, shopping, medical, wellness and fitness. Add in strong area retailers and demographics and it's perfect for your business.

Building
Attributes

Great Location off Hwy 100 in Wauwatosa

Source: U.S. Census Bureau and Esri forecasts

Source: U.S. Census Bureau and Esri forecasts

Source: U.S. Census Bureau and Esri forecasts