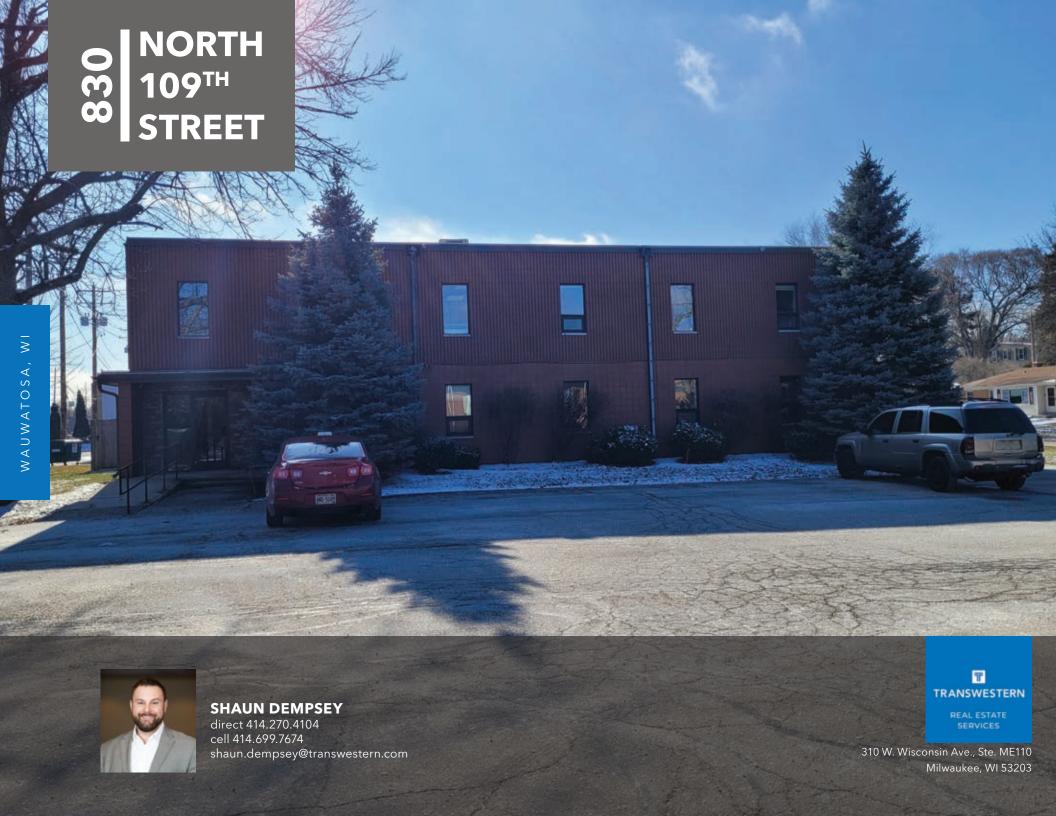

## **General Information**

This two story, 6,186 square-feet, mixed use office building is conveniently located within Wauwatosa's desirable residential and commercial district. The out-the-door lifestyle amenities are exceptional for dining, entertainment, shopping, medical, wellness and fitness. Add in strong area retailers and demographics and it's perfect for your business.