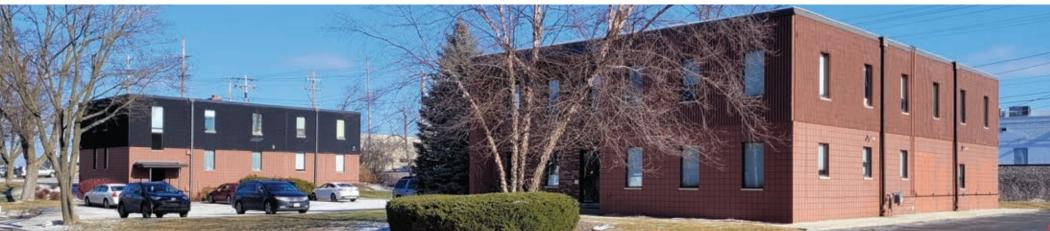

## **General Information**

This two story, 6,186 square-feet, mixed use office building is conveniently located within Wauwatosa's desirable residential and commercial district. The out-the-door lifestyle amenities are exceptional for dining, entertainment, shopping, medical, wellness and fitness. Add in strong area retailers and demographics and it's perfect for your business.

Building
Attributes

Great Location off Hwy 100 in Wauwatosa

Source: U.S. Census Bureau and Esri forecasts

Source: U.S. Census Bureau and Esri forecasts

Source: U.S. Census Bureau and Esri forecasts