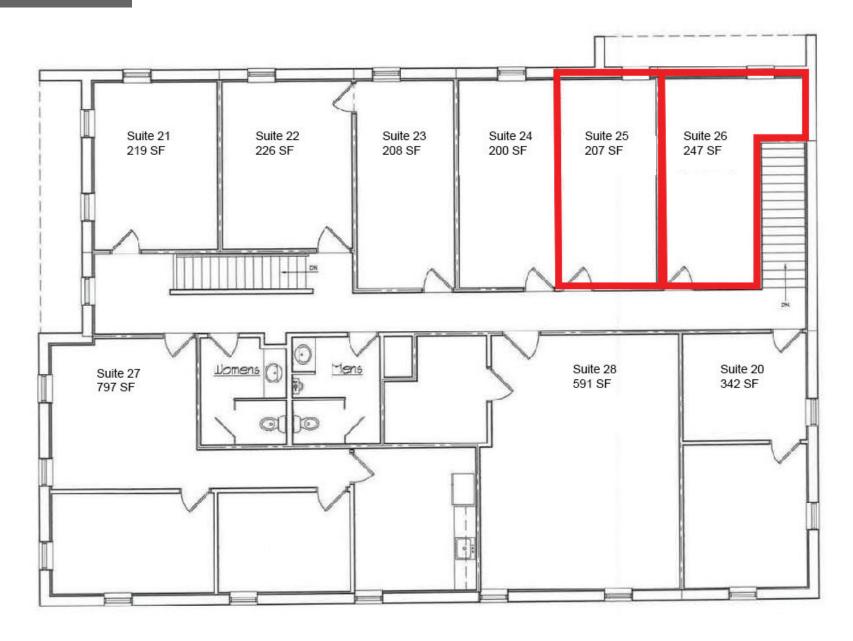

| BUILDING SIZE                                            | 6,186 SF                                              |
|----------------------------------------------------------|-------------------------------------------------------|
| NUMBER OF FLOORS                                         | 2                                                     |
| AVAILABLE SPACE                                          | FIRST FLOOR<br>Suite 25 - 207 SF<br>Suite 26 - 247 SF |
| LEASE RATE                                               | Suite 25 - \$350/month<br>Suite 26 - \$400/month      |
| UTILITIES Gas/Electric Water & Sewer In-Suite Janitorial | Included<br>Included<br>Not Included                  |