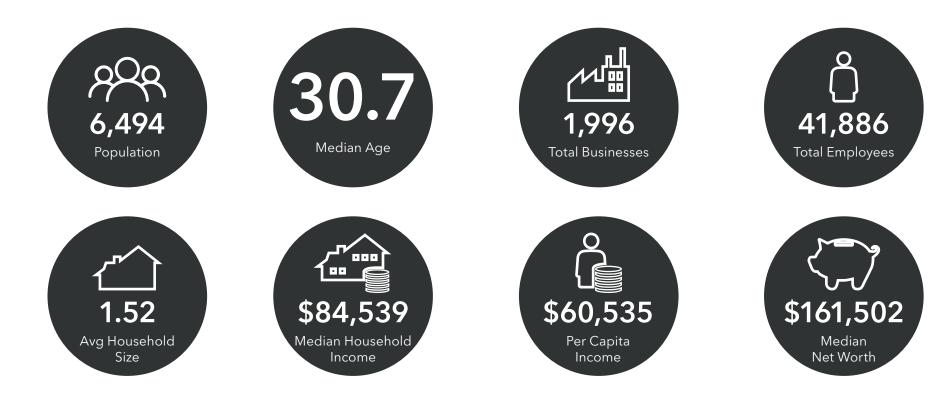

#### **N PLANKINTON AVE**

Source: U.S. Census Bureau and Esri forecasts

- **Drive Times** 
  - ≤ 1 Minute
  - ≤ 2 Minutes
  - ≤ 3 Minutes
  - ≤ 4 Minutes
  - l ≤ 5 Minutes

Area Amenities (Within Driving Distances)