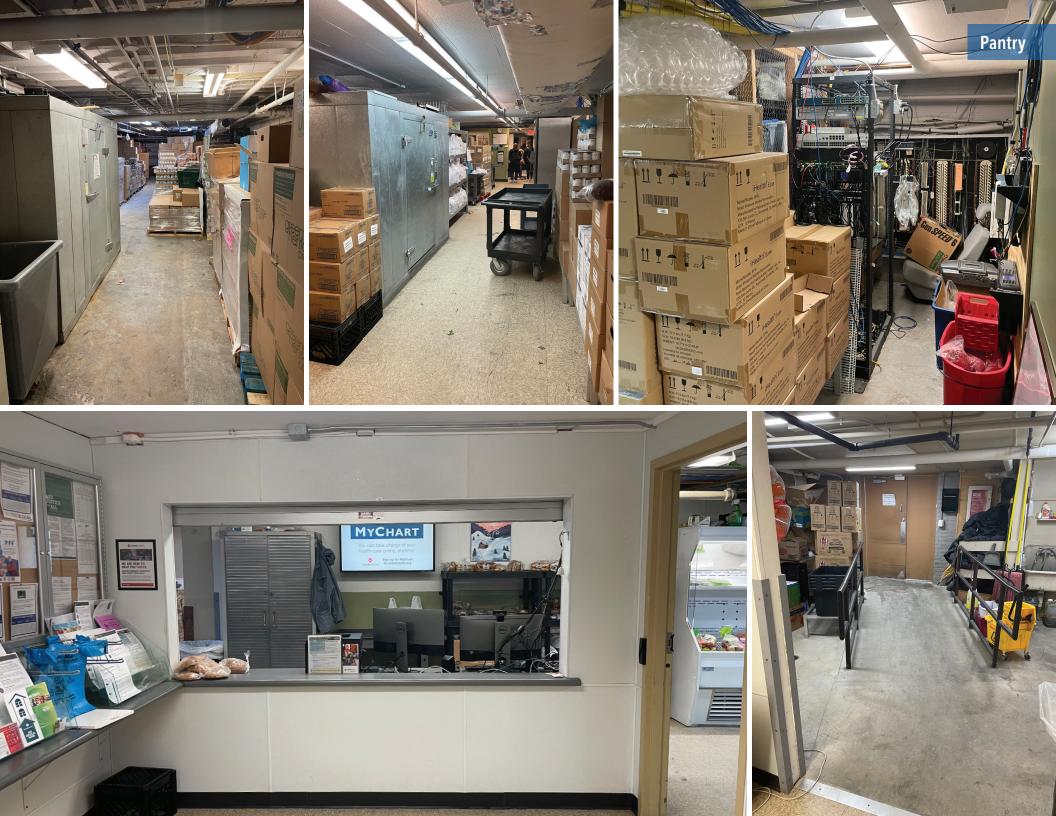

| AMENITIES      | <ul> <li>Multiple nearby shopping, dining,<br/>entertainment and other retailers</li> <li>Riverfront</li> <li>Located on the Riverwalk, a 20 plus block<br/>(and growing) paved trail on the bank of the<br/>Milwaukee River</li> </ul> |

Building

Attributes



Prime Downtown Milwaukee Location



Signage Opportunity



Waterfront



## **N PLANKINTON AVE**



**First Floor** 

## **Second Floor**

## 814-820

## **N PLANKINTON AVE**



ORALE 1HP = 1-4"



N PLANKINTON AVE

814-820

**Third Floor** 

**Fourth Floor** 



## **N PLANKINTON AVE**



O BALE 114" + 1"4"

## 814-820

### **N PLANKINTON AVE**



**Food Pantry** 











#### **N PLANKINTON AVE**



Source: U.S. Census Bureau and Esri forecasts







- **Drive Times** 
  - ≤ 1 Minute
  - ≤ 2 Minutes
  - ≤ 3 Minutes
  - ≤ 4 Minutes
  - l ≤ 5 Minutes

Area Amenities (Within Driving Distances)

- Restaurants & Bars (389)
- Lodging Facilities (42)
- Retail Shops (194)



The information provided herein was obtained from sources believed reliable; however, Transwestern makes no guarantees, warranies or representations as to the completeness or accuracy thereof. The presentation of this property is submitted subject to errors, omissions, change of price or conditions, prior sale or lease, or withdrawal without notice. Copyright @ 2022 Transwestern.