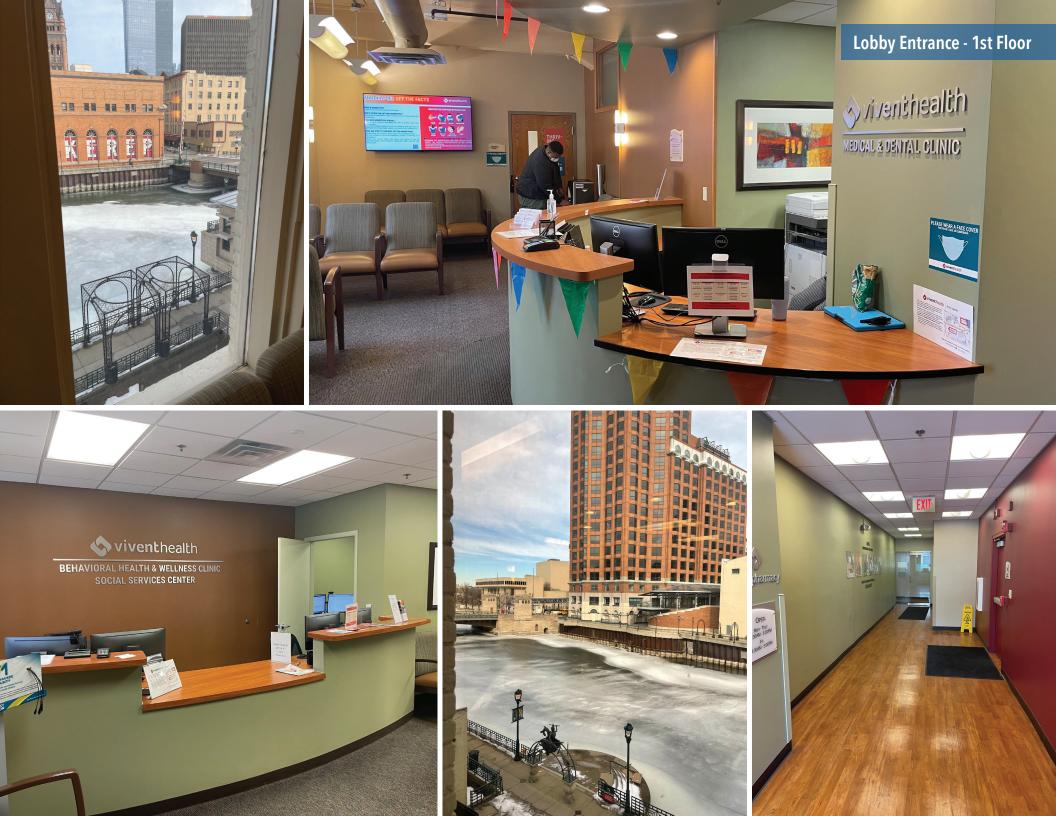

| AMENITIES      | <ul> <li>Multiple nearby shopping, dining,<br/>entertainment and other retailers</li> <li>Riverfront</li> <li>Located on the Riverwalk, a 20 plus block<br/>(and growing) paved trail on the bank of the<br/>Milwaukee River</li> </ul> |

Building

Attributes



Prime Downtown Milwaukee Location



Signage Opportunity



Waterfront



## **N PLANKINTON AVE**



**First Floor** 

## **Second Floor**

## 814-820

## **N PLANKINTON AVE**



ORALE 1HP = 1-4"



N PLANKINTON AVE

814-820

**Third Floor** 

**Fourth Floor** 



## **N PLANKINTON AVE**



O BALE 114" + 1"4"

## 814-820

### **N PLANKINTON AVE**



**Food Pantry** 











#### **N PLANKINTON AVE**



Source: U.S. Census Bureau and Esri forecasts







- **Drive Times** 
  - ≤ 1 Minute
  - ≤ 2 Minutes
  - ≤ 3 Minutes
  - ≤ 4 Minutes
  - l ≤ 5 Minutes

Area Amenities (Within Driving Distances)

- Restaurants & Bars (389)
- Lodging Facilities (42)
- Retail Shops (194)



The information provided herein was obtained from sources believed reliable; however, Transwestern makes no guarantees, warranies or representations as to the completeness or accuracy thereof. The presentation of this property is submitted subject to errors, omissions, change of price or conditions, prior sale or lease, or withdrawal without notice. Copyright @ 2022 Transwestern.