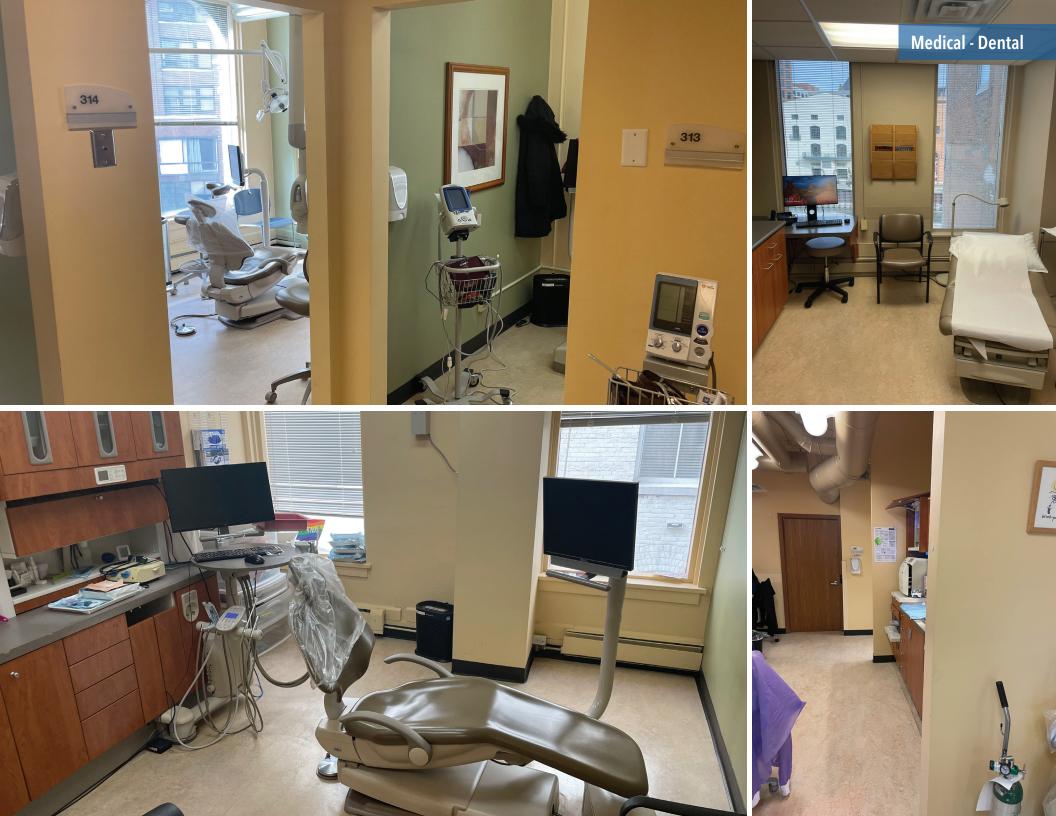

| AMENITIES      | <ul> <li>Multiple nearby shopping, dining,<br/>entertainment and other retailers</li> <li>Riverfront</li> <li>Located on the Riverwalk, a 20 plus block<br/>(and growing) paved trail on the bank of the<br/>Milwaukee River</li> </ul> |

Building

Attributes



Prime Downtown Milwaukee Location



Signage Opportunity



Waterfront



## **N PLANKINTON AVE**



**First Floor** 

## **Second Floor**

## 814-820

## **N PLANKINTON AVE**



ORALE 1HP = 1-4"



N PLANKINTON AVE

814-820

**Third Floor** 

**Fourth Floor** 



## **N PLANKINTON AVE**



O BALE 114" + 1"4"

## 814-820

### **N PLANKINTON AVE**



**Food Pantry** 











#### **N PLANKINTON AVE**



Source: U.S. Census Bureau and Esri forecasts







- **Drive Times** 
  - ≤ 1 Minute
  - ≤ 2 Minutes
  - ≤ 3 Minutes
  - ≤ 4 Minutes
  - l ≤ 5 Minutes

Area Amenities (Within Driving Distances)

- Restaurants & Bars (389)
- Lodging Facilities (42)
- Retail Shops (194)



The information provided herein was obtained from sources believed reliable; however, Transwestern makes no guarantees, warranies or representations as to the completeness or accuracy thereof. The presentation of this property is submitted subject to errors, omissions, change of price or conditions, prior sale or lease, or withdrawal without notice. Copyright @ 2022 Transwestern.