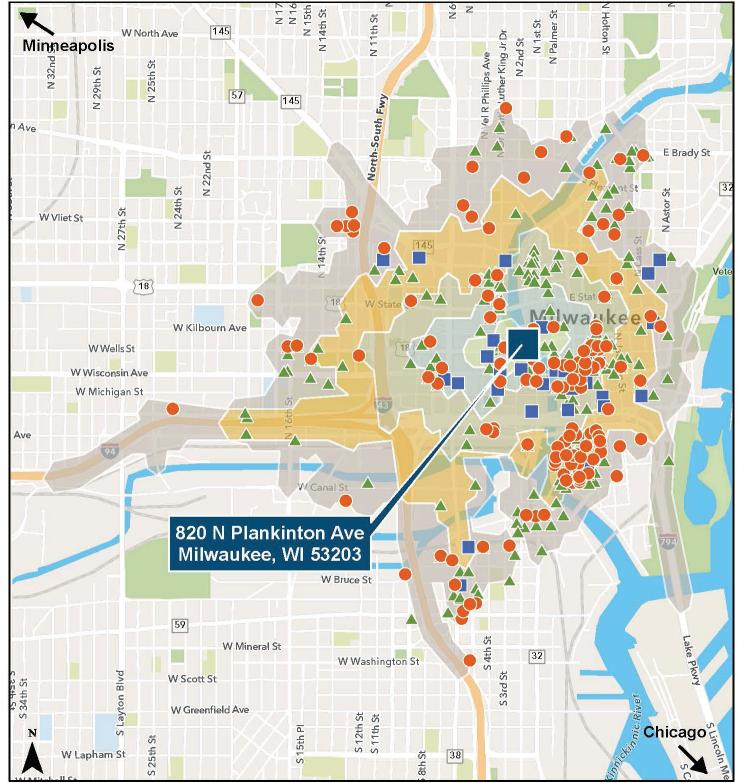

#### **N PLANKINTON AVE**

Source: U.S. Census Bureau and Esri forecasts

- **Drive Times** 
  - ≤ 1 Minute
  - ≤ 2 Minutes
  - ≤ 3 Minutes
  - ≤ 4 Minutes
  - l ≤ 5 Minutes

Area Amenities (Within Driving Distances)

- Restaurants & Bars (389)
- Lodging Facilities (42)
- Retail Shops (194)

The information provided herein was obtained from sources believed reliable; however, Transwestern makes no guarantees, warranies or representations as to the completeness or accuracy thereof. The presentation of this property is submitted subject to errors, omissions, change of price or conditions, prior sale or lease, or withdrawal without notice. Copyright @ 2022 Transwestern.