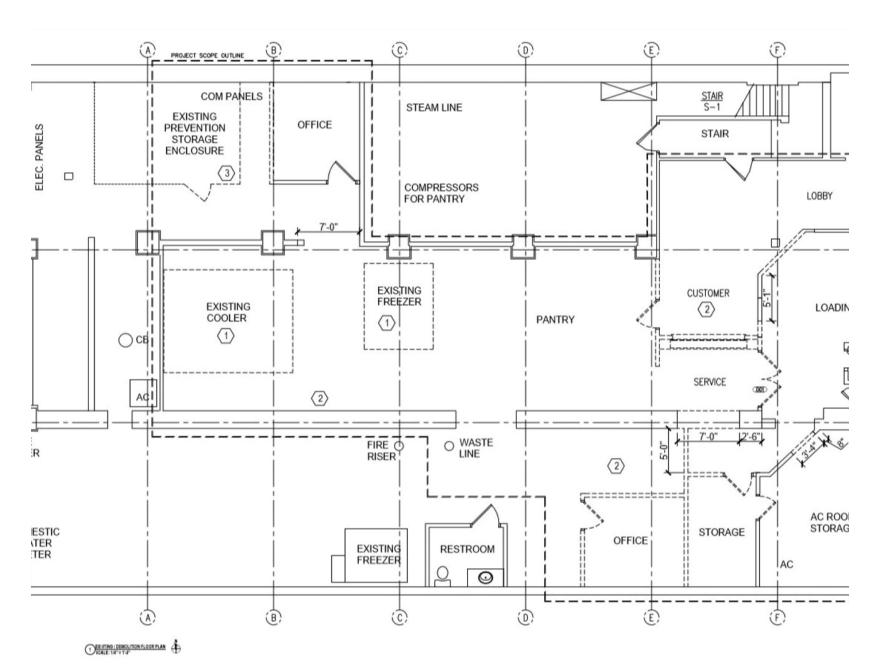

| AMENITIES      | <ul> <li>Multiple nearby shopping, dining,<br/>entertainment and other retailers</li> <li>Riverfront</li> <li>Located on the Riverwalk, a 20 plus block<br/>(and growing) paved trail on the bank of the<br/>Milwaukee River</li> </ul> |

Building

Attributes



Prime Downtown Milwaukee Location



Signage Opportunity



Waterfront



## **N PLANKINTON AVE**



**First Floor** 

## **Second Floor**

## 814-820

## **N PLANKINTON AVE**



ORALE 1HP = 1-4"



N PLANKINTON AVE

814-820

**Third Floor** 

**Fourth Floor** 



## **N PLANKINTON AVE**



O BALE 114" + 1"4"

## 814-820

### **N PLANKINTON AVE**



**Food Pantry** 











#### **N PLANKINTON AVE**



Source: U.S. Census Bureau and Esri forecasts







- **Drive Times** 
  - ≤ 1 Minute
  - ≤ 2 Minutes
  - ≤ 3 Minutes
  - ≤ 4 Minutes
  - l ≤ 5 Minutes

Area Amenities (Within Driving Distances)

- Restaurants & Bars (389)
- Lodging Facilities (42)
- Retail Shops (194)



The information provided herein was obtained from sources believed reliable; however, Transwestern makes no guarantees, warranies or representations as to the completeness or accuracy thereof. The presentation of this property is submitted subject to errors, omissions, change of price or conditions, prior sale or lease, or withdrawal without notice. Copyright @ 2022 Transwestern.