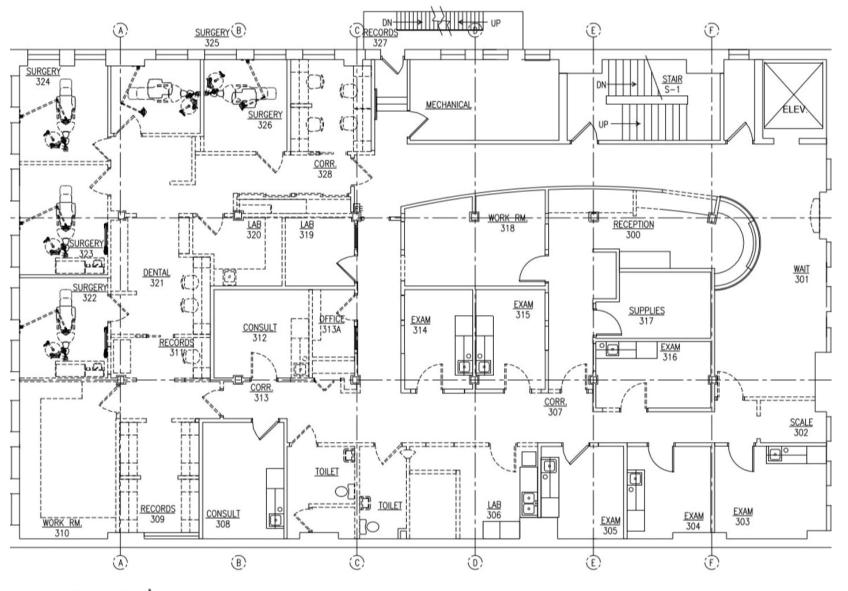

## **N PLANKINTON AVE**

ORALE 1HP = 1-4"

N PLANKINTON AVE

814-820

**Third Floor** 

**Fourth Floor** 