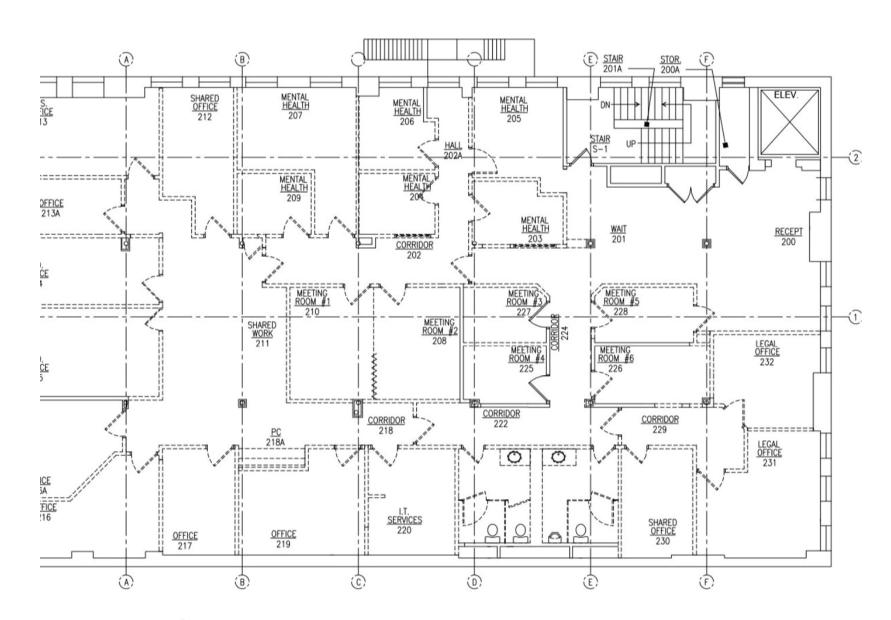

|
| Electricity - A/C<br>Electricity - Lights/Outlets<br>Water & Sewer<br>Estate Taxes Premises<br>Janitorial Service |                                                                                                                                                                                                    | AMENITIES      | <ul> <li>Multiple nearby shopping, dining,<br/>entertainment and other retailers</li> <li>Riverfront</li> <li>Located on the Riverwalk, a 20 plus block<br/>(and growing) paved trail on the bank of the<br/>Milwaukee River</li> </ul> |

Building

Attributes



Prime Downtown Milwaukee Location



Signage Opportunity



Waterfront



## **N PLANKINTON AVE**



**First Floor** 

## **Second Floor**

## 814-820

## **N PLANKINTON AVE**



ORALE 1HP = 1-4"



N PLANKINTON AVE

814-820

**Third Floor** 

**Fourth Floor** 



## **N PLANKINTON AVE**



O BALE 114" + 1"4"

## 814-820

### **N PLANKINTON AVE**



**Food Pantry** 











#### **N PLANKINTON AVE**



Source: U.S. Census Bureau and Esri forecasts







- **Drive Times** 
  - ≤ 1 Minute
  - ≤ 2 Minutes
  - ≤ 3 Minutes
  - ≤ 4 Minutes
  - l ≤ 5 Minutes

Area Amenities (Within Driving Distances)

- Restaurants & Bars (389)
- Lodging Facilities (42)
- Retail Shops (194)



The information provided herein was obtained from sources believed reliable; however, Transwestern makes no guarantees, warranies or representations as to the completeness or accuracy thereof. The presentation of this property is submitted subject to errors, omissions, change of price or condi