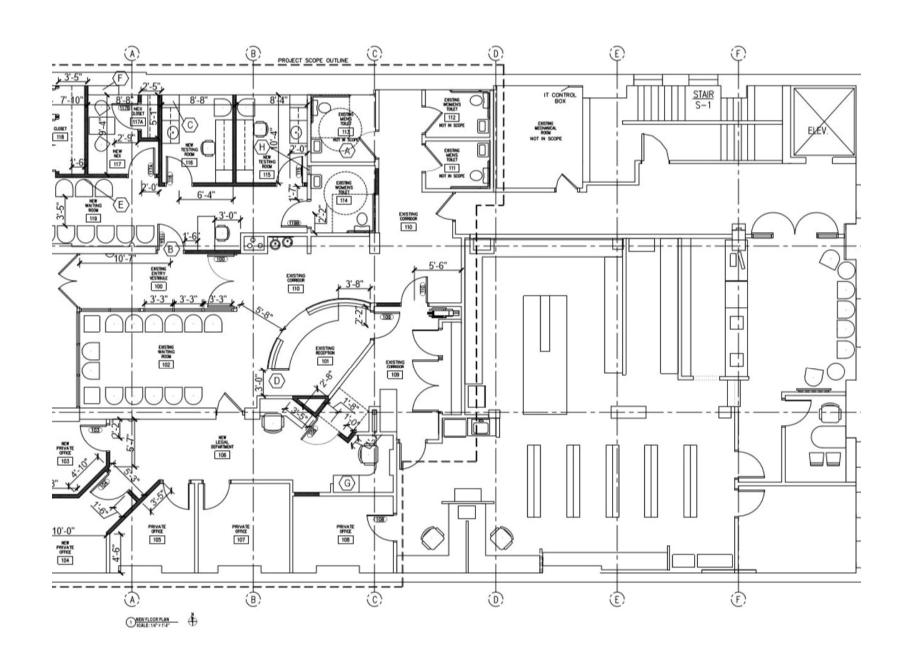

|
| Electricity - A/C<br>Electricity - Lights/Outlets<br>Water & Sewer<br>Estate Taxes Premises<br>Janitorial Service |                                                                                                                                                                                                    | AMENITIES      | <ul> <li>Multiple nearby shopping, dining,<br/>entertainment and other retailers</li> <li>Riverfront</li> <li>Located on the Riverwalk, a 20 plus block<br/>(and growing) paved trail on the bank of the<br/>Milwaukee River</li> </ul> |

Building

Attributes



Prime Downtown Milwaukee Location



Signage Opportunity



Waterfront



## **N PLANKINTON AVE**



**First Floor** 

## **Second Floor**

## 814-820

## **N PLANKINTON AVE**



ORALE 1HP = 1-4"



N PLANKINTON AVE

814-820

**Third Floor** 

**Fourth Floor** 



## **N PLANKINTON AVE**



O BALE 114" + 1"4"

## 814-820

### **N PLANKINTON AVE**



**Food Pantry** 











#### **N PLANKINTON AVE**



Source: U.S. Census Bureau and Esri forecasts







- **Drive Times** 
  - ≤ 1 Minute
  - ≤ 2 Minutes
  - ≤ 3 Minutes
  - ≤ 4 Minutes
  - l ≤ 5 Minutes

Area Amenities (Within Driving Distances)

- Restaurants & Bars (389)
- Lodging Facilities (42)
- Retail Shops (194)



The information provided herein was obtained from sources believed reliable; however, Transwestern makes no guarantees, warranies or representations as to the completeness or accuracy thereof. The presentation of thi