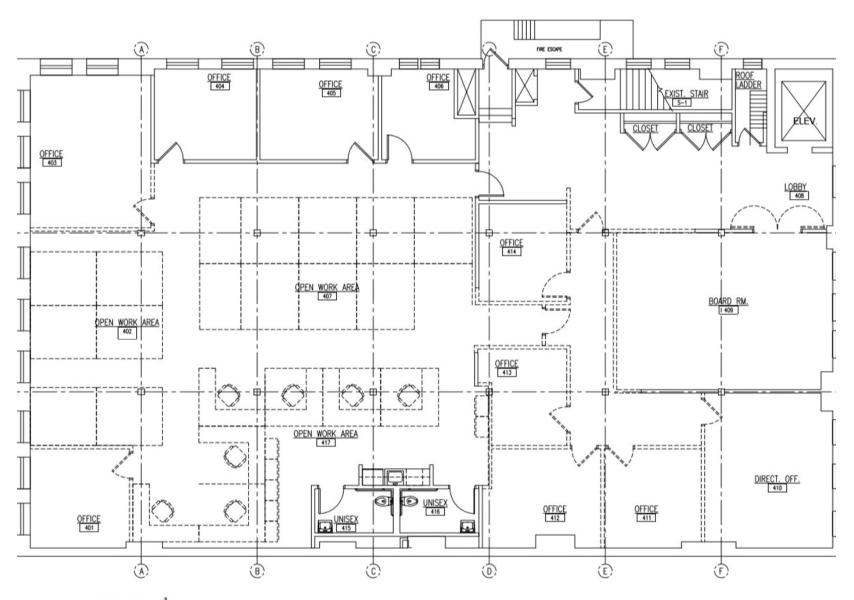

## **N PLANKINTON AVE**

ORALE 1HP = 1-4"

N PLANKINTON AVE

814-820

**Third Floor** 

**Fourth Floor** 