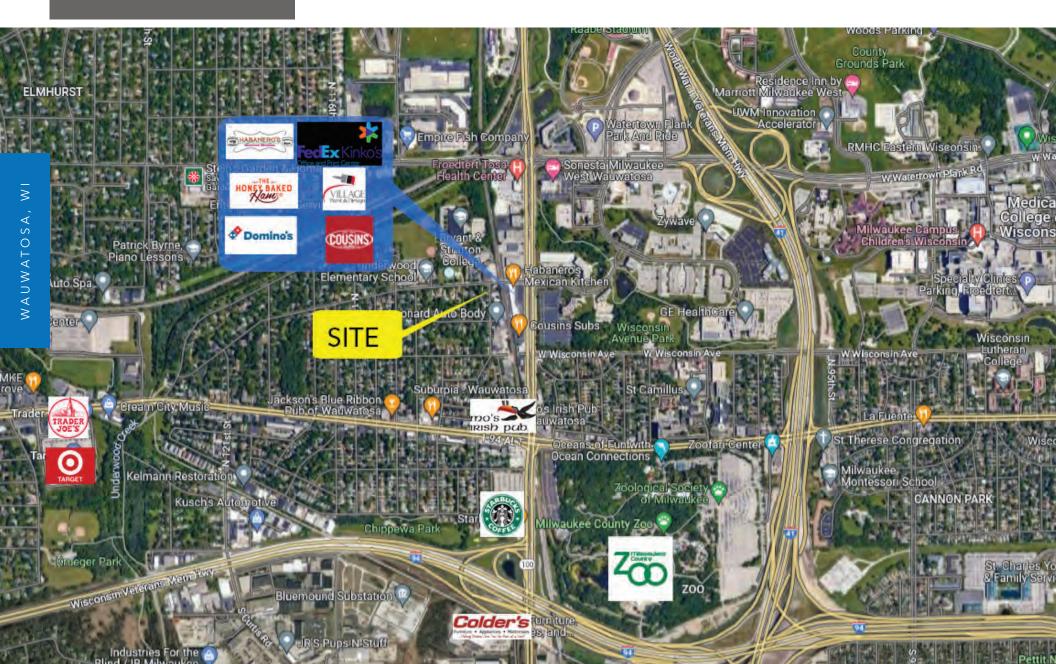

**Demographics - 3 Mile Radius** 

Source: U.S. Census Bureau and Esri forecasts

**Demographics - 5 Mile Radius** 

Source: U.S. Census Bureau and Esri forecasts

**Retail Map** 

1.9

Miles