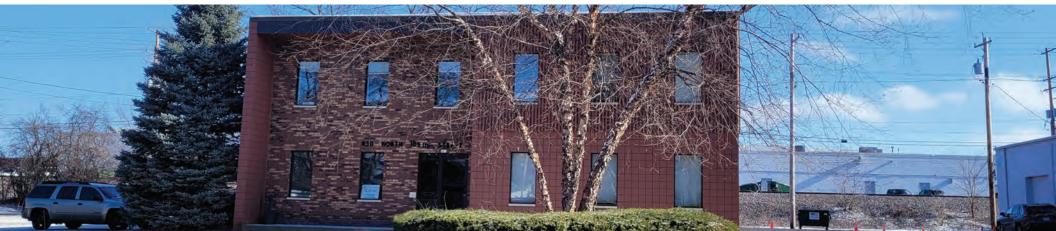

## **General Information**

This two story, 6,186 square-feet, mixed use office building is conveniently located within Wauwatosa's desirable residential and commercial district. The out-the-door lifestyle amenities are exceptional for dining, entertainment, shopping, medical, wellness and fitness. Add in strong area retailers and demographics and it's perfect for your business.

| BUILDING SIZE                                                     | 6,186 SF                                 | PARKING             | 19 Surface Parking Spaces       |
|-------------------------------------------------------------------|------------------------------------------|---------------------|---------------------------------|
| NUMBER OF FLOORS                                                  | 2                                        | TENANT IMPROVEMENTS | Negotiable to Qualified Tenants |
| AVAILABLE SPACE                                                   | <u>FIRST FLOOR</u><br>Suite 1 - 1,757 SF | SIGNAGE             | On Building Facade              |
| LEASE RATE                                                        | Suite 1 - \$2,650/month                  |                     |                                 |
| UTILITIES<br>Gas/Electric<br>Water & Sewer<br>In-Suite Janitorial | Included<br>Included<br>Not Included     |                     |                                 |