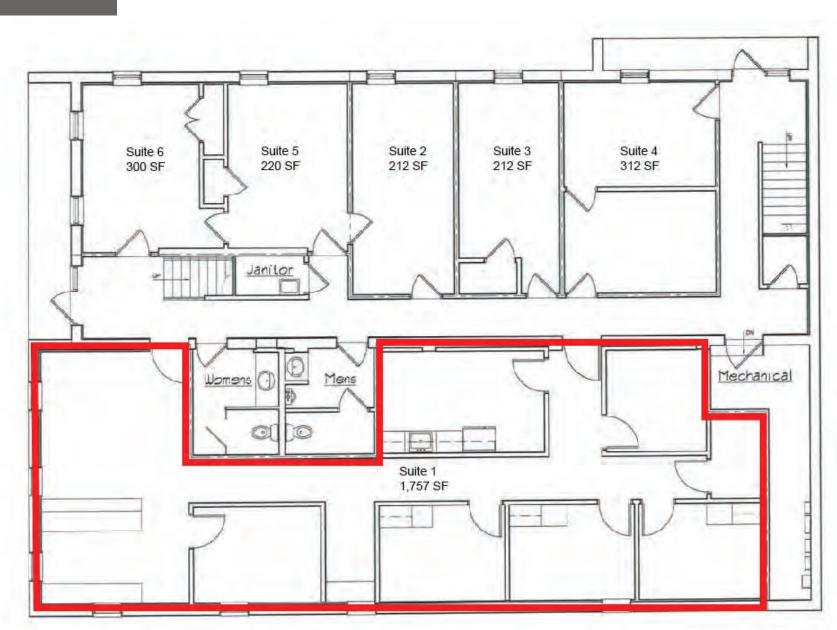

| BUILDING SIZE                                                     | 6,186 SF                                 | PARKING             | 19 Surface Parking Spaces       |
|-------------------------------------------------------------------|------------------------------------------|---------------------|---------------------------------|
| NUMBER OF FLOORS                                                  | 2                                        | TENANT IMPROVEMENTS | Negotiable to Qualified Tenants |
| AVAILABLE SPACE                                                   | <u>FIRST FLOOR</u><br>Suite 1 - 1,757 SF | SIGNAGE             | On Building Facade              |
| LEASE RATE                                                        | Suite 1 - \$2,650/month                  |                     |                                 |
| UTILITIES<br>Gas/Electric<br>Water & Sewer<br>In-Suite Janitorial | Included<br>Included<br>Not Included     |                     |                                 |

Building

Attributes

Great Location off Hwy 100 in Wauwatosa Prominent Signage Opportunity

Excellent Demographics

**First Floor** 

**Second Floor** 

**Demographics - 1 Mile Radius** 

Source: U.S. Census Bureau and Esri forecasts