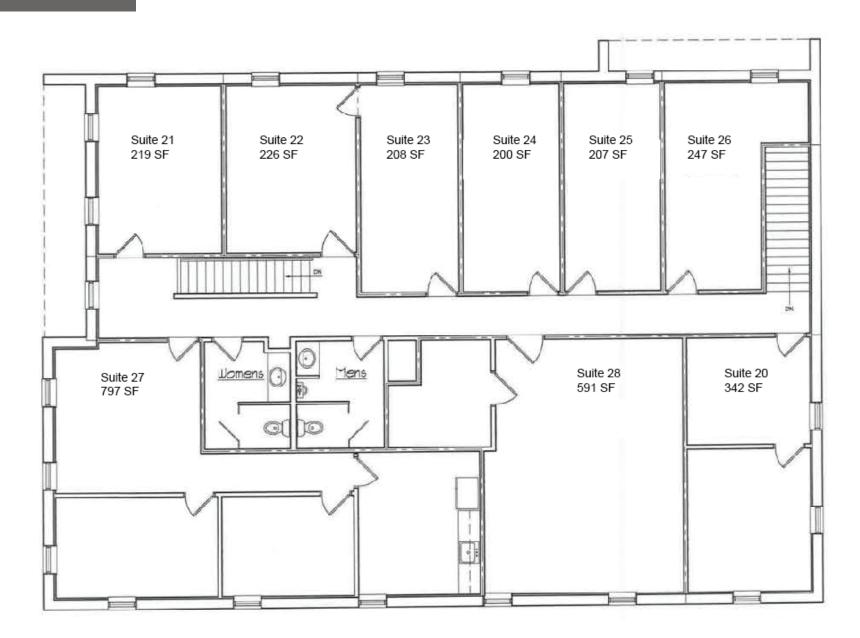

Building

Attributes

Great Location off Hwy 100 in Wauwatosa Prominent Signage Opportunity

Excellent Demographics

**First Floor** 

**Second Floor** 

**Demographics - 1 Mile Radius** 

Source: U.S. Census Bureau and Esri forecasts