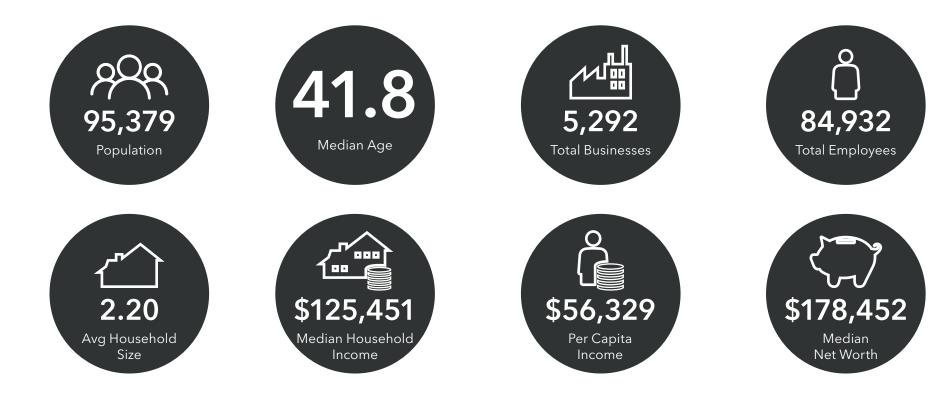

Building

Attributes

Great Location off Hwy 100 in Wauwatosa Prominent Signage Opportunity

Excellent Demographics

**First Floor** 

**Second Floor** 

**Demographics - 1 Mile Radius** 

Source: U.S. Census Bureau and Esri forecasts