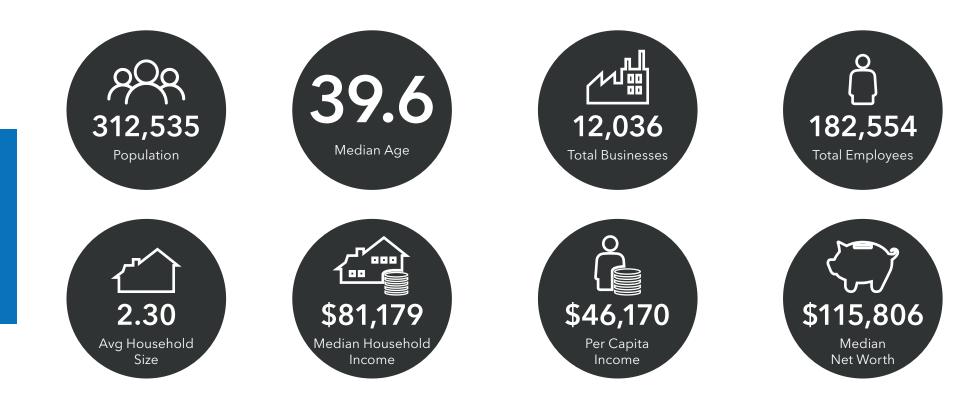

**Demographics - 3 Mile Radius** 

Source: U.S. Census Bureau and Esri forecasts

**Demographics - 5 Mile Radius** 

Source: U.S. Census Bureau and Esri forecasts

**Retail Map** 

1.9

Miles