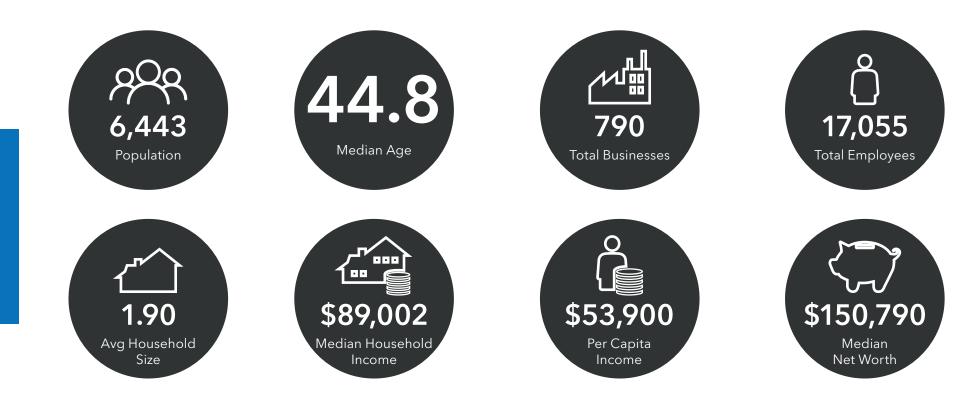

Building

Attributes

Great Location off Hwy 100 in Wauwatosa Prominent Signage Opportunity

Excellent Demographics

**First Floor** 

**Second Floor** 

**Demographics - 1 Mile Radius** 

Source: U.S. Census Bureau and Esri forecasts

**Demographics - 3 Mile Radius** 

Source: U.S. Census Bureau and Esri forecasts

**Demographics - 5 Mile Radius** 

Source: U.S. Census Bureau and Esri forecasts

**Retail Map** 

1.9

Miles