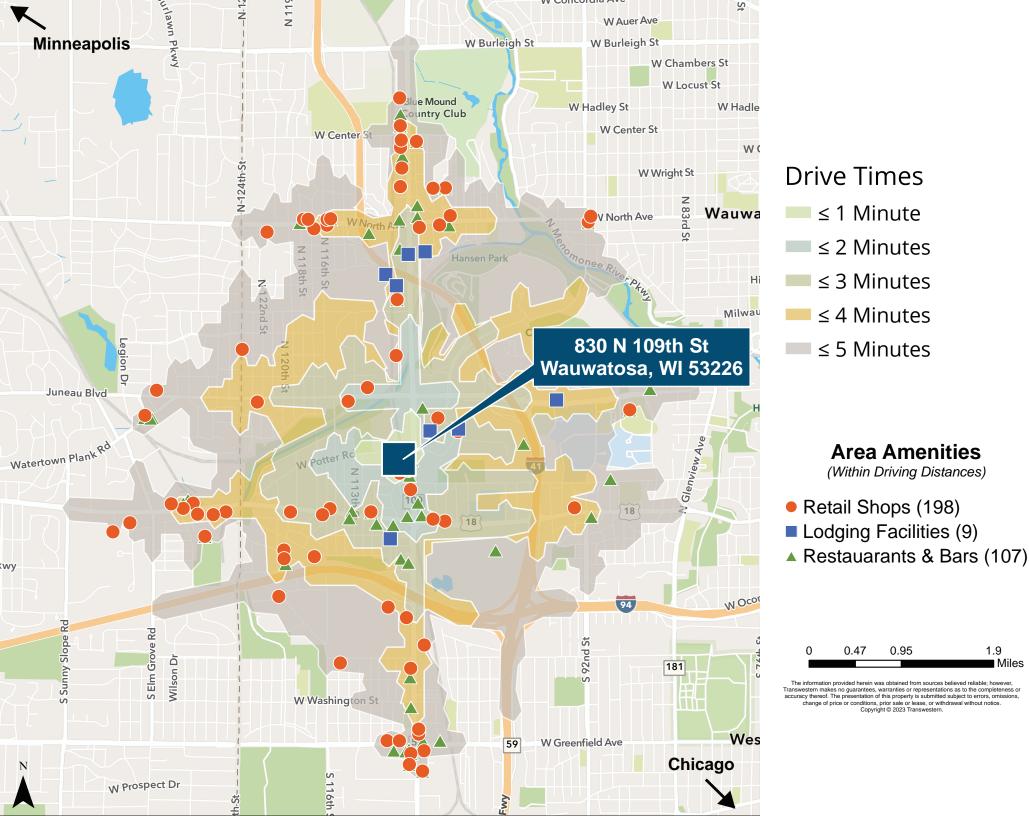

**Demographics - 3 Mile Radius** 

Source: U.S. Census Bureau and Esri forecasts

**Demographics - 5 Mile Radius** 

Source: U.S. Census Bureau and Esri forecasts

**Retail Map** 

1.9

Miles