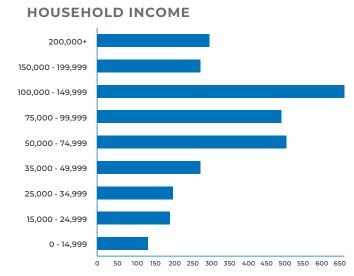

## **DEMOGRAPHICS - 1 MILE**

38.3
Median Age

6,429
Population

3,005
Households

\$67,136
Median Disposable Income

## **DEMOGRAPHICS - 3 MILE**

41.4
Median Age

45,035
Population

19,839
Households

\$62,017
Median Disposable Income

## **DEMOGRAPHICS - 5 MILE**

40.7
Median Age

109,468
Population

46,578
Households
\$64,711
Median Disposable Income