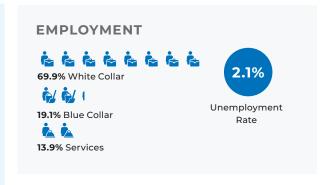

## **DEMOGRAPHICS - 1 MILE**

38.3
Median Age

6,429
Population

3,005
Households

\$67,136
Median Disposable Income

## **DEMOGRAPHICS - 3 MILE**

41.4
Median Age

45,035
Population

19,839
Households

\$62,017
Median Disposable Income

## **DEMOGRAPHICS - 5 MILE**

40.7
Median Age

109,468
Population

46,578
Households
\$64,711
Median Disposable Income