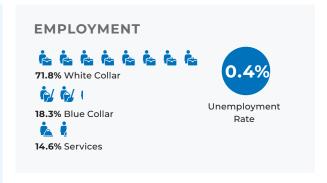

## **DEMOGRAPHICS - 1 MILE**

38.3
Median Age

6,429
Population

3,005
Households

\$67,136
Median Disposable Income

## **DEMOGRAPHICS - 3 MILE**

41.4
Median Age

45,035
Population

19,839
Households

\$62,017
Median Disposable Income

## **DEMOGRAPHICS - 5 MILE**

40.7
Median Age

109,468
Population

46,578
Households
\$64,711
Median Disposable Income