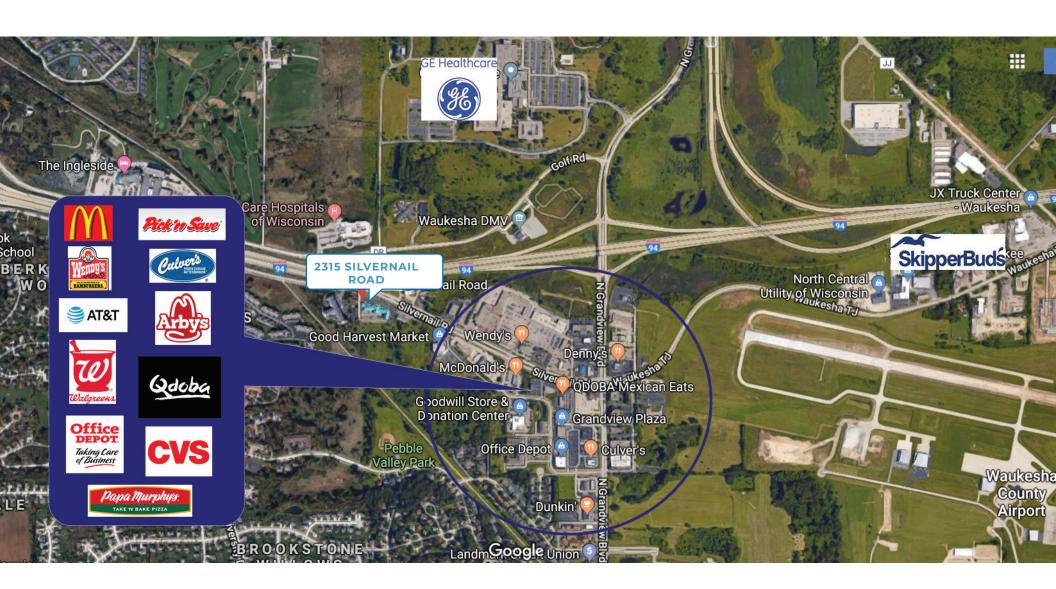

dining, and auto-care amenities, this location guarantees constant foot traffic and easy access—a significant advantage for any business looking to thrive. Whether expanding or establishing a new presence, this space is tailored to help you succeed. Contact us today to learn more about this prime leasing opportunity or to schedule a viewing. Secure your spot in a location where your business can flourish!

#### **BUILDING DETAILS**

| Size       | 1,250 SF                       |
|------------|--------------------------------|
| Term       | Through 8/31/26                |
| Lease rate | \$19.50 SF/Gross               |
| Signage    | Building facade and monument   |
| Parking    | Ample unreserved, free parking |



# PROPERTY PHOTOGRAPHS









# **LOCATION**



# **NEARBY RETAIL**



## **DEMOGRAPHICS - 1 MILE**



38.3
Median Age

6,429
Population

3,005
Households

\$67,136
Median Disposable Income









## **DEMOGRAPHICS - 3 MILE**



41.4
Median Age

45,035
Population

19,839
Households

\$62,017
Median Disposable Income









## **DEMOGRAPHICS - 5 MILE**



40.7
Median Age

109,468
Population

46,578
Households
\$64,711
Median Disposable Income









# **DRIVE TIMES**



Transwestern makes no guarantees, warranties or representations as to the completeness or accuracy thereof. The presentation of this property is submitted subject to errors, omissions, change of price or conditions, prior sale or lease, or withdrawal without notice. Copyright © 2024 Transwestern.

2