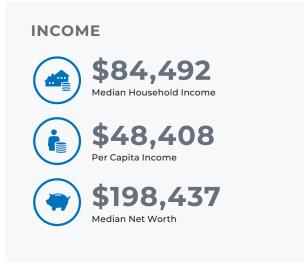

## **DEMOGRAPHICS - 1 MILE**

38.3
Median Age

6,429
Population

3,005
Households

\$67,136
Median Disposable Income

## **DEMOGRAPHICS - 3 MILE**

41.4
Median Age

45,035
Population

19,839
Households

\$62,017
Median Disposable Income

## **DEMOGRAPHICS - 5 MILE**

40.7
Median Age

109,468
Population

46,578
Households
\$64,711
Median Disposable Income