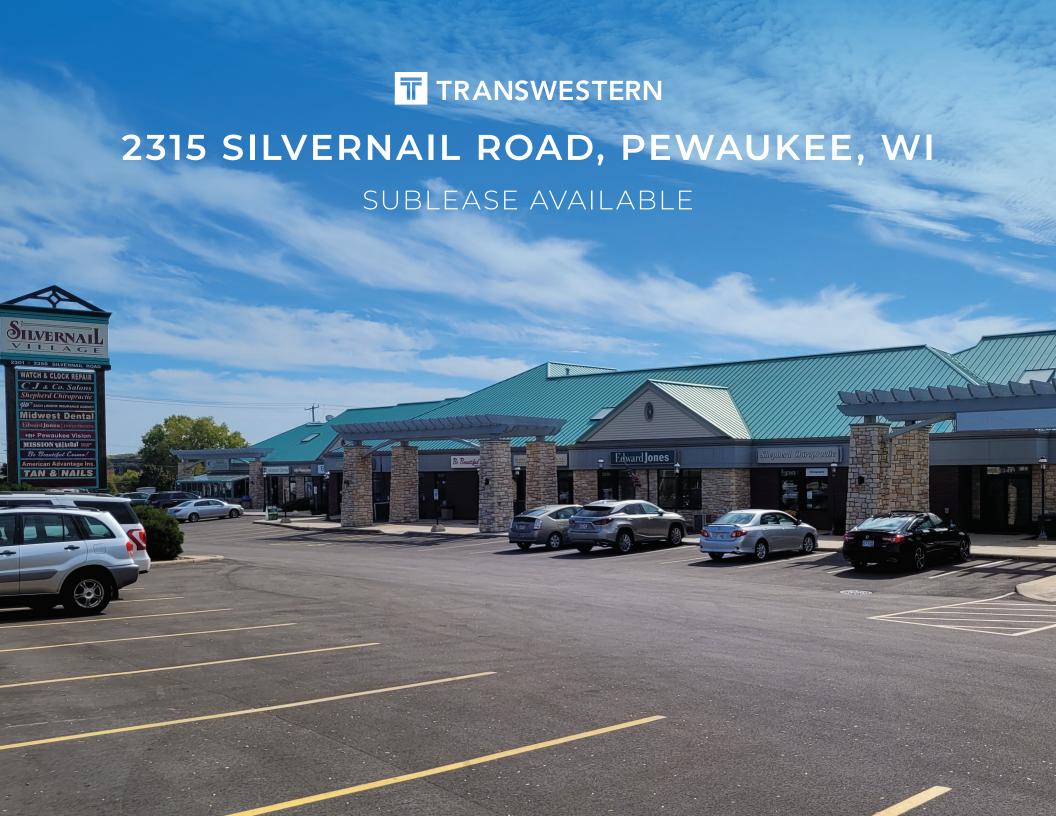

## PROPERTY INFORMATION

Discover the ideal location for your business at 2315 Silvernail Road, where a 1,250-square-foot retail suite is now available for sublease. Positioned in a bustling retail corridor, this space offers exceptional exposure and accessibility, making it perfect for medical, retail, or service-oriented providers. Benefit from building facade signage and a spot on a prominent monument sign, ensuring high visibility that captures the attention of passersby. Additionally, the suite features ample unreserved parking, enhancing convenience for both customers and staff.

#### **BUILDING DETAILS**

| Size       | 1,250 SF                       |
|------------|--------------------------------|
| Term       | Through 8/31/26                |
| Lease rate | \$19.50 SF/Gross               |
| Signage    | Building facade and monument   |
| Parking    | Ample unreserved, free parking |