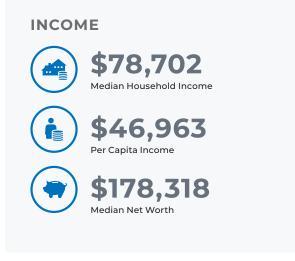

## **DEMOGRAPHICS - 1 MILE**

38.3
Median Age

6,429
Population

3,005
Households

\$67,136
Median Disposable Income

## **DEMOGRAPHICS - 3 MILE**

41.4
Median Age

45,035
Population

19,839
Households

\$62,017
Median Disposable Income

## **DEMOGRAPHICS - 5 MILE**

40.7
Median Age

109,468
Population

46,578
Households
\$64,711
Median Disposable Income