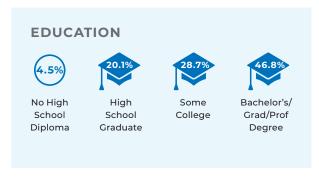

## **DEMOGRAPHICS - 1 MILE**

38.3
Median Age

6,429
Population

3,005
Households

\$67,136
Median Disposable Income

## **DEMOGRAPHICS - 3 MILE**

41.4
Median Age

45,035
Population

19,839
Households

\$62,017
Median Disposable Income

## **DEMOGRAPHICS - 5 MILE**

40.7
Median Age

109,468
Population

46,578
Households
\$64,711
Median Disposable Income