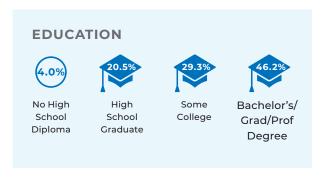

## **DEMOGRAPHICS - 1 MILE**

38.3
Median Age

6,429
Population

3,005
Households

\$67,136
Median Disposable Income

## **DEMOGRAPHICS - 3 MILE**

41.4
Median Age

45,035
Population

19,839
Households

\$62,017
Median Disposable Income

## **DEMOGRAPHICS - 5 MILE**

40.7
Median Age

109,468
Population

46,578
Households
\$64,711
Median Disposable Income