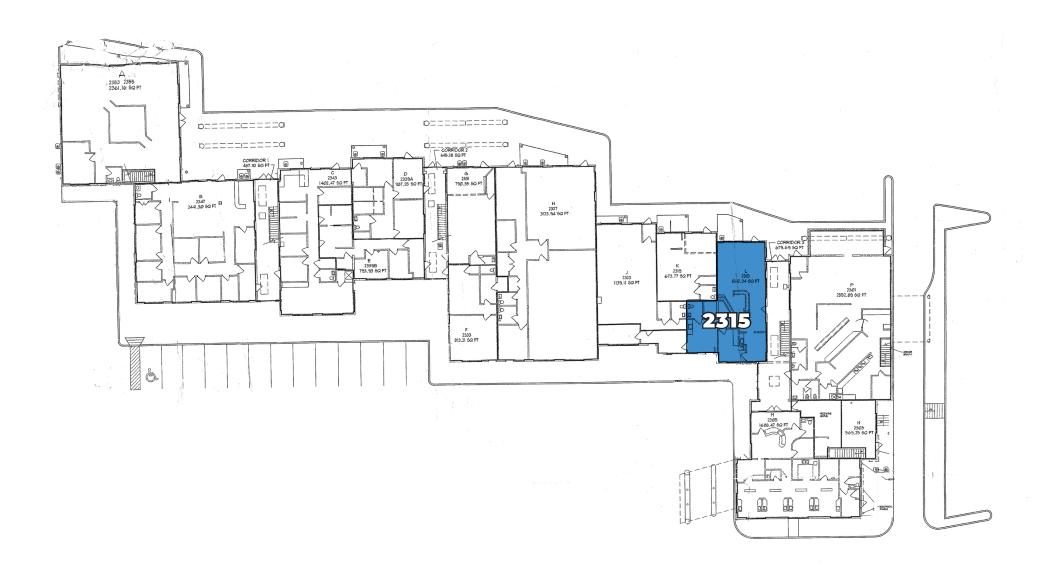

surrounded by shopping, dining, and auto-care amenities, this location guarantees constant foot traffic and easy access—a significant advantage for any business looking to thrive. Whether expanding or establishing a new presence, this space is tailored to help you succeed. Contact us today to learn more about this prime leasing opportunity or to schedule a viewing. Secure your spot in a location where your business can flourish!

#### **BUILDING DETAILS**

| Size       | 1,250 SF                       |
|------------|--------------------------------|
| Term       | Through 8/31/26                |
| Lease rate | \$19.50 SF/Gross               |
| Signage    | Building facade and monument   |
| Parking    | Ample unreserved, free parking |



# PROPERTY PHOTOGRAPHS









# **LOCATION**



# **NEARBY RETAIL**



## **DEMOGRAPHICS - 1 MILE**



38.3
Median Age

6,429
Population

3,005
Households

\$67,136
Median Disposable Income









## **DEMOGRAPHICS - 3 MILE**



41.4
Median Age

45,035
Population

19,839
Households

\$62,017
Median Disposable Income









## **DEMOGRAPHICS - 5 MILE**



40.7
Median Age

109,468
Population

46,578
Households
\$64,711
Median Disposable Income









# **DRIVE TIMES**



Transwestern makes no guarantees, warranties or representations as to the completeness or accuracy thereof. The presentation of this property is submitted subject to errors, omissions, change of price or conditions, prior sale or lease, or withdrawal without notice. Copyright © 2024 Transwestern.

2