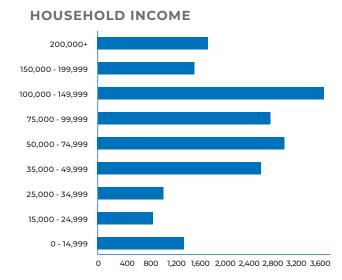

## **DEMOGRAPHICS - 1 MILE**

38.3
Median Age

6,429
Population

3,005
Households

\$67,136
Median Disposable Income

## **DEMOGRAPHICS - 3 MILE**

41.4
Median Age

45,035
Population

19,839
Households

\$62,017
Median Disposable Income

## **DEMOGRAPHICS - 5 MILE**

40.7
Median Age

109,468
Population

46,578
Households
\$64,711
Median Disposable Income