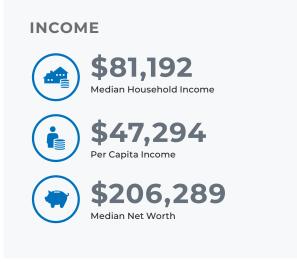

## **DEMOGRAPHICS - 1 MILE**

38.3
Median Age

6,429
Population

3,005
Households

\$67,136
Median Disposable Income

## **DEMOGRAPHICS - 3 MILE**

41.4
Median Age

45,035
Population

19,839
Households

\$62,017
Median Disposable Income

## **DEMOGRAPHICS - 5 MILE**

40.7
Median Age

109,468
Population

46,578
Households
\$64,711
Median Disposable Income