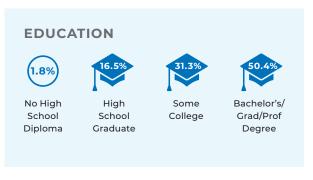

## **DEMOGRAPHICS - 1 MILE**

38.3
Median Age

6,429
Population

3,005
Households

\$67,136
Median Disposable Income

## **DEMOGRAPHICS - 3 MILE**

41.4
Median Age

45,035
Population

19,839
Households

\$62,017
Median Disposable Income

## **DEMOGRAPHICS - 5 MILE**

40.7
Median Age

109,468
Population

46,578
Households
\$64,711
Median Disposable Income