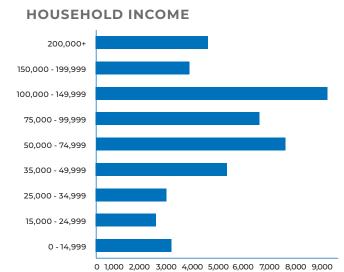

## **DEMOGRAPHICS - 1 MILE**

38.3
Median Age

6,429
Population

3,005
Households

\$67,136
Median Disposable Income

## **DEMOGRAPHICS - 3 MILE**

41.4
Median Age

45,035
Population

19,839
Households

\$62,017
Median Disposable Income

## **DEMOGRAPHICS - 5 MILE**

40.7
Median Age

109,468
Population

46,578
Households
\$64,711
Median Disposable Income