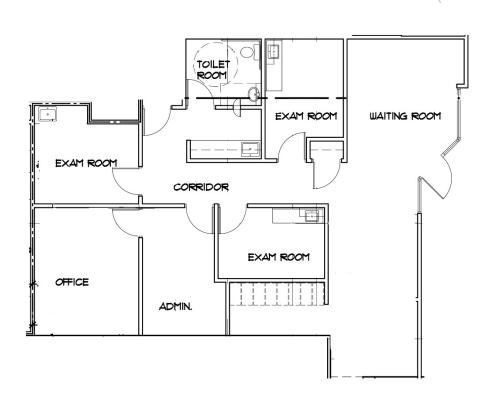

|
| Benefits             | <ul> <li>Highly visible building perfect for enhancing your practice identity</li> <li>Ideal location for North Shore area medical practices</li> <li>Class A interior finishes</li> <li>Designed to meet the needs of modern medical practice</li> <li>Part of the final phase of Glendale's successful rejuvenation of Silver Spring Drive</li> <li>Excellent array of retail amenities conveniently located within very close proximity</li> <li>Across Green Bay Ave. from Johnson Control's corporate headquarters campus</li> </ul> |

All information is furnished from sources judged to be reliable; however, no guarantee is made as to its accuracy or completeness.

# **PHOTO GALLERY**



Lobby looking Southwest

### **FLOOR PLANS**



# **FLOOR PLAN - SUITE 100 (1,664 SF)**



# **FLOOR PLAN - SUITE 200 (3,817 SF)**



# **LOCATION MAPS**



## **AERIAL PHOTOGRAPH**