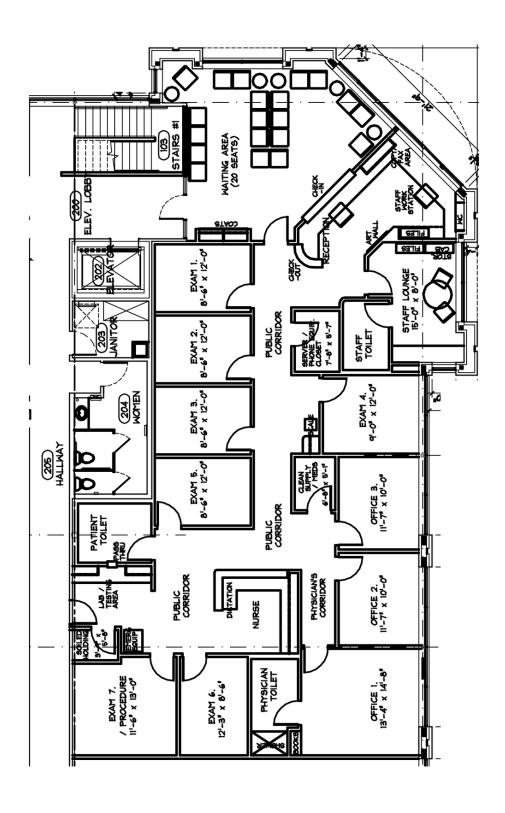

hly visible building perfect for enhancing your practice identity</li> <li>Ideal location for North Shore area medical practices</li> <li>Class A interior finishes</li> <li>Designed to meet the needs of modern medical practice</li> <li>Part of the final phase of Glendale's successful rejuvenation of Silver Spring Drive</li> <li>Excellent array of retail amenities conveniently located within very close proximity</li> <li>Across Green Bay Ave. from Johnson Control's corporate headquarters campus</li> </ul> |

All information is furnished from sources judged to be reliable; however, no guarantee is made as to its accuracy or completeness.

# **PHOTO GALLERY**



Lobby looking Southwest

### **FLOOR PLANS**



# **FLOOR PLAN - SUITE 100 (1,664 SF)**



# **FLOOR PLAN - SUITE 200 (3,817 SF)**



# **LOCATION MAPS**



## **AERIAL PHOTOGRAPH**