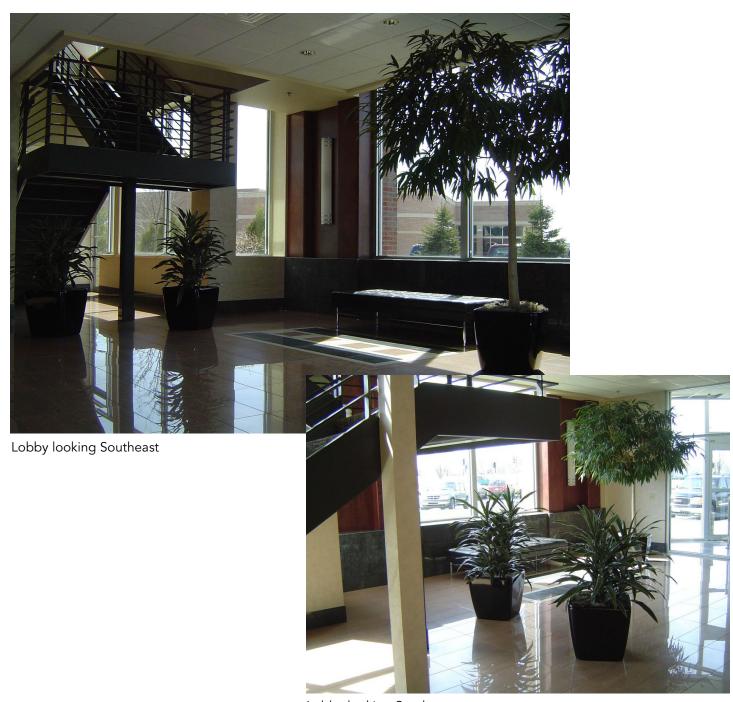

|
| Benefits             | <ul> <li>Highly visible building perfect for enhancing your practice identity</li> <li>Ideal location for North Shore area medical practices</li> <li>Class A interior finishes</li> <li>Designed to meet the needs of modern medical practice</li> <li>Part of the final phase of Glendale's successful rejuvenation of Silver Spring Drive</li> <li>Excellent array of retail amenities conveniently located within very close proximity</li> <li>Across Green Bay Ave. from Johnson Control's corporate headquarters campus</li> </ul> |

All information is furnished from sources judged to be reliable; however, no guarantee is made as to its accuracy or completeness.

# **PHOTO GALLERY**



Lobby looking Southwest

### **FLOOR PLANS**



# **FLOOR PLAN - SUITE 100 (1,664 SF)**



# **FLOOR PLAN - SUITE 200 (3,817 SF)**



# **LOCATION MAPS**



## **AERIAL PHOTOGRAPH**