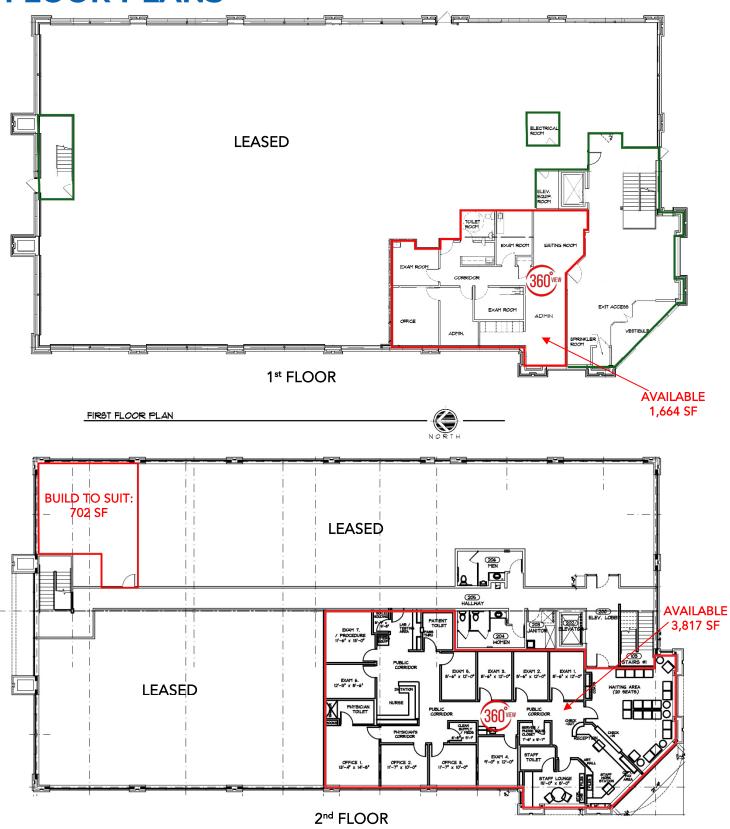

### **FLOOR PLANS**

| Property Description | <ul> <li>25,000 sq. ft. Class A medical office building.</li> <li>Two (2) 12,500 sq. ft. floor plates with 31 to 44-foot bay depths</li> <li>Perfect for both medium and small medical suites</li> <li>Anchored by long term lease to national healthcare companies</li> </ul>                                                                                                                                                                                                                                                            |
|----------------------|-------------------------------------------------------------------------------------------------------------------------------------------------------------------------------------------------------------------------------------------------------------------------------------------------------------------------------------------------------------------------------------------------------------------------------------------------------------------------------------------------------------------------------------------|
| Location             | Silver Spring Drive & Green Bay Avenue                                                                                                                                                                                                                                                                                                                                                                                                                                                                                                    |
| Available            | 2 <sup>nd</sup> generation suites: Suite 200 – 3,817 sq. ft. (click here for a virtual tour) Suite 100 – 1,664 sq. ft. (click here for a virtual tour)                                                                                                                                                                                                                                                                                                                                                                                    |
|                      | Built-to-suit: 702 sq. ft.                                                                                                                                                                                                                                                                                                                                                                                                                                                                                                                |
| Access               | Excellent access via I-43, Hwy 57 (Green Bay Ave.) and Hwy 32 and all points North and South                                                                                                                                                                                                                                                                                                                                                                                                                                              |
| Parking              | Over 4/1000                                                                                                                                                                                                                                                                                                                                                                                                                                                                                                                               |
| Occupancy            | Immediate for 2 <sup>nd</sup> generation suites and 60-90 days from lease execution for build-to-suit suite                                                                                                                                                                                                                                                                                                                                                                                                                               |
| Lease Term           | 5 to 10 years                                                                                                                                                                                                                                                                                                                                                                                                                                                                                                                             |
| Rental Rate          | From \$13.00/SF Net                                                                                                                                                                                                                                                                                                                                                                                                                                                                                                                       |
| Improvements         | Negotiable                                                                                                                                                                                                                                                                                                                                                                                                                                                                                                                                |
| Benefits             | <ul> <li>Highly visible building perfect for enhancing your practice identity</li> <li>Ideal location for North Shore area medical practices</li> <li>Class A interior finishes</li> <li>Designed to meet the needs of modern medical practice</li> <li>Part of the final phase of Glendale's successful rejuvenation of Silver Spring Drive</li> <li>Excellent array of retail amenities conveniently located within very close proximity</li> <li>Across Green Bay Ave. from Johnson Control's corporate headquarters campus</li> </ul> |