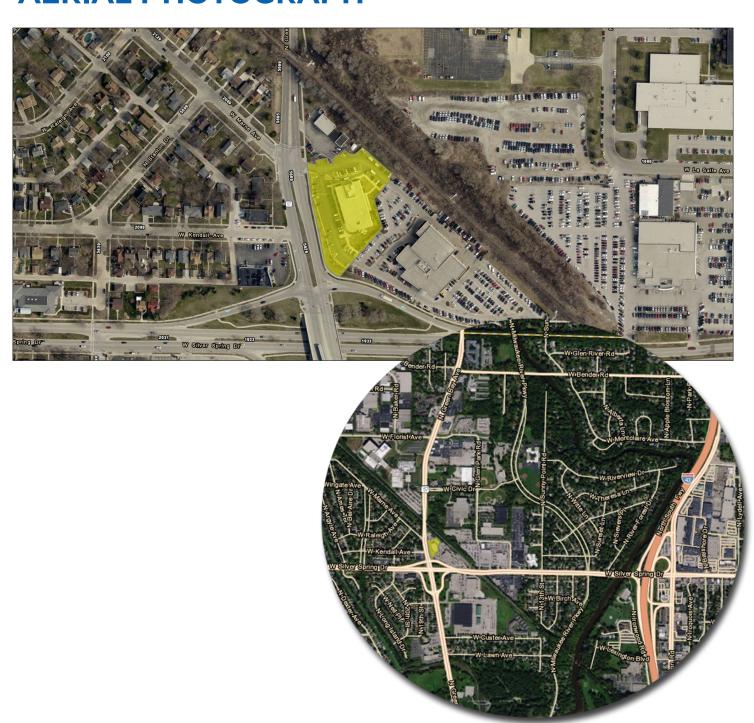

ctice identity</li> <li>Ideal location for North Shore area medical practices</li> <li>Class A interior finishes</li> <li>Designed to meet the needs of modern medical practice</li> <li>Part of the final phase of Glendale's successful rejuvenation of Silver Spring Drive</li> <li>Excellent array of retail amenities conveniently located within very close proximity</li> <li>Across Green Bay Ave. from Johnson Control's corporate headquarters campus</li> </ul> |

All information is furnished from sources judged to be reliable; however, no guarantee is made as to its accuracy or completeness.

# **PHOTO GALLERY**



Lobby looking Southwest

### **FLOOR PLANS**



# **FLOOR PLAN - SUITE 100 (1,664 SF)**



# **FLOOR PLAN - SUITE 200 (3,817 SF)**



# **LOCATION MAPS**



## **AERIAL PHOTOGRAPH**