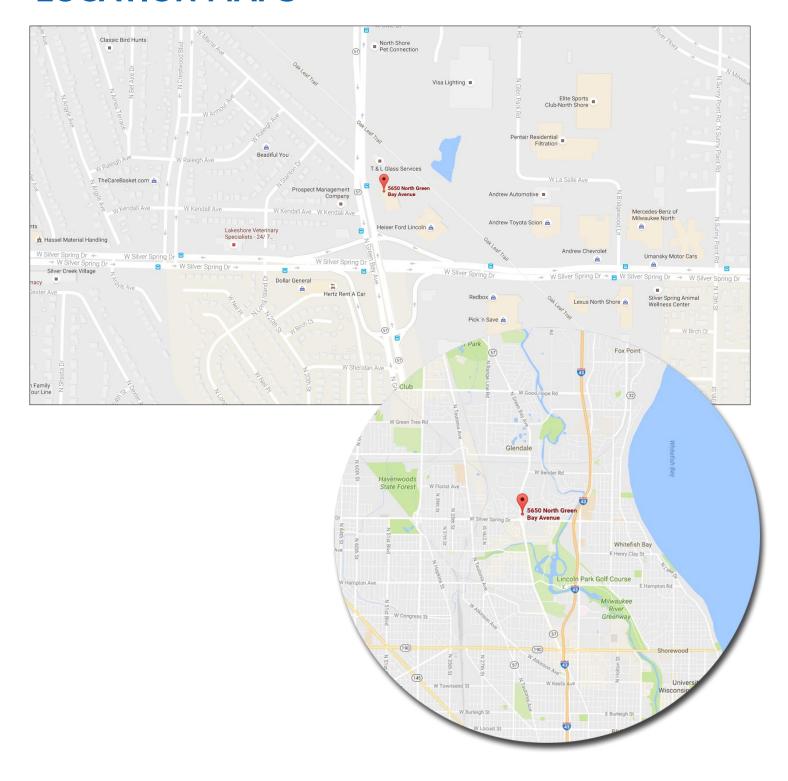

rfect for enhancing your practice identity</li> <li>Ideal location for North Shore area medical practices</li> <li>Class A interior finishes</li> <li>Designed to meet the needs of modern medical practice</li> <li>Part of the final phase of Glendale's successful rejuvenation of Silver Spring Drive</li> <li>Excellent array of retail amenities conveniently located within very close proximity</li> <li>Across Green Bay Ave. from Johnson Control's corporate headquarters campus</li> </ul> |

All information is furnished from sources judged to be reliable; however, no guarantee is made as to its accuracy or completeness.

# **PHOTO GALLERY**



Lobby looking Southwest

### **FLOOR PLANS**



# **FLOOR PLAN - SUITE 100 (1,664 SF)**



# **FLOOR PLAN - SUITE 200 (3,817 SF)**



# **LOCATION MAPS**



## **AERIAL PHOTOGRAPH**