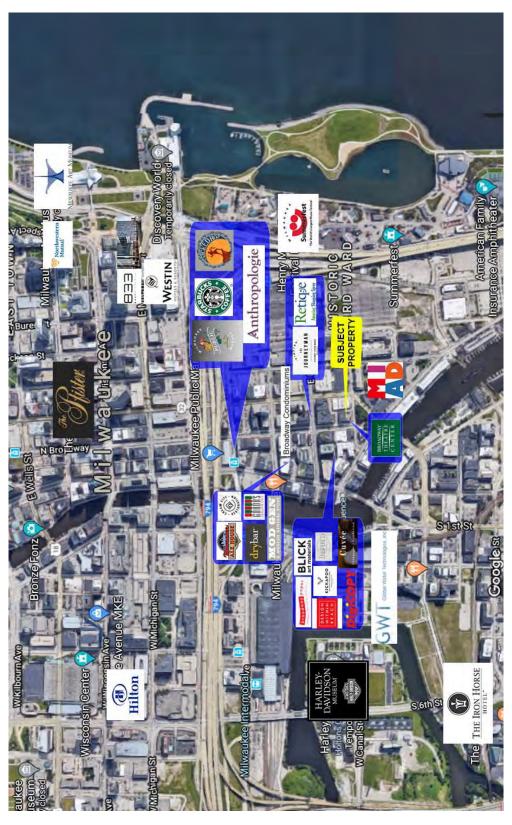

|
| Real Estate Taxes & Operating Expenses:                               | Included                                                       |
| Utilities Electricity Heating – A/C Water & Sewer Premises Janitorial | Payable by Tenant<br>Included<br>Included<br>Payable by Tenant |
| Parking                                                               | Street & area parking accommodations only                      |

All information is furnished from sources judged to be reliable; however, no guarantee is made as to its accuracy or completeness.

### FLOOR PLAN - SIXTH FLOOR



## PHOTOGRAPHS - 6th FLOOR - OFFICE SPACE





158 NORTH BROADWAY (HISTORIC THIRD WARD) MILWAUKEE, WI





#### **LOCATION MAP**



PG 5

# **AERIAL/RETAILER MAP**



#### **DEMOGRAPHICS - .5 MILES**