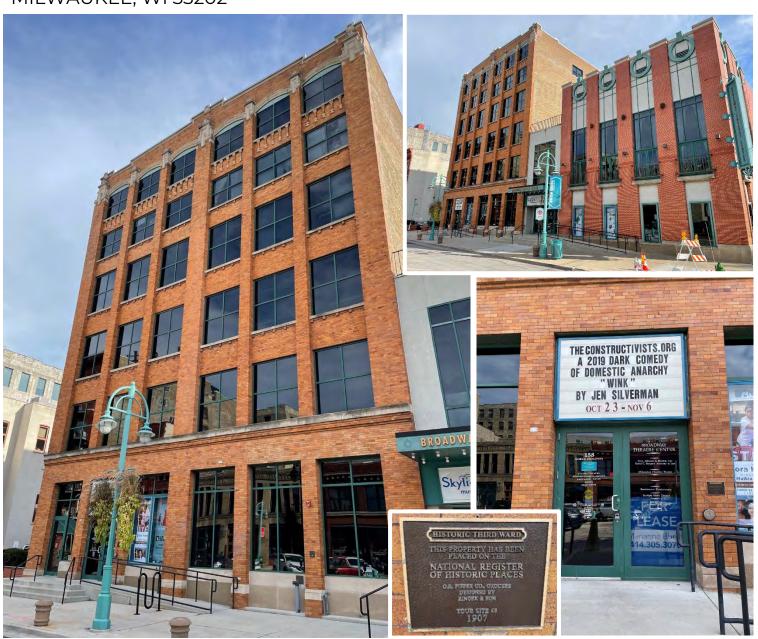

## 158 NORTH BROADWAY (HISTORIC THIRD WARD)

MILWAUKEE, WI 53202

#### **GENERAL INFORMATION**

Need a lot of offices in an efficient space in a super-cool building....on Broadway....in the Historic Third Ward? 158 N. Broadway has office space at an affordable price on flexible terms. Check out this beautiful cream city brick and timber frame space located on the top floor offering spacious private offices with unique, upgraded light fixtures, glass panel doors, side panels and transoms offer a chic, yet professional environment that will inspire employees and impress customers. Experience this "on Broadway" loft-style space and amp up your creative juices! Call Marianne Burish today to discuss your space needs or schedule a showing.