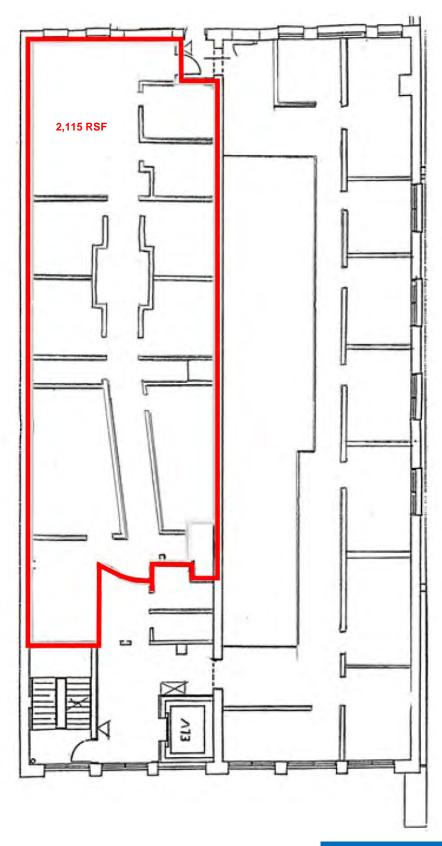

| Building Size                                                         | 66,334 SF (per city records)                                   |
|-----------------------------------------------------------------------|----------------------------------------------------------------|
| Available Office Space                                                | 6 <sup>th</sup> floor: ± 2,115 RSF                             |
| Occupancy                                                             | 90 days                                                        |
| Modified Gross Lease Rate                                             | \$3,000/month                                                  |
| Minimum Lease Term                                                    | 3 years                                                        |
| Real Estate Taxes & Operating Expenses:                               | Included                                                       |
| Utilities Electricity Heating – A/C Water & Sewer Premises Janitorial | Payable by Tenant<br>Included<br>Included<br>Payable by Tenant |
| Parking                                                               | Street & area parking accommodations only                      |

### FLOOR PLAN - SIXTH FLOOR