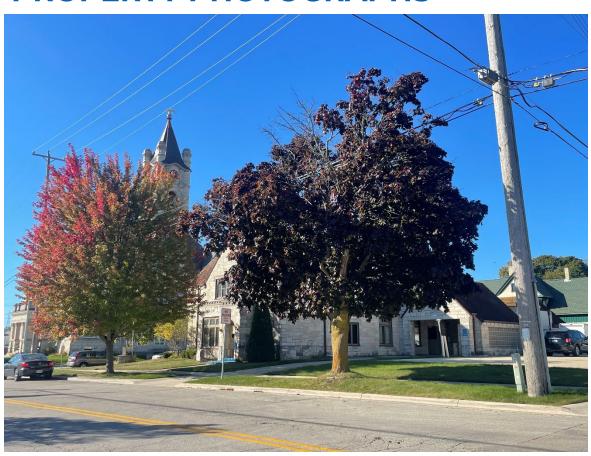

See special features below                                                                                                                                                    |
| Special Features   | Crematorium has been removed; 1,000# commercial freight elevator servicing 1st & lower level.                                                                                 |
| Sale Condition     | As-is, where-is; no post-closing warranties or representations from seller; no deed restrictions. Seller disclosure report attached for 203 N Wisconsin Street/104 W Main St. |

 $\textit{All information is furnished from sources judged to be \textit{reliable}; however, \textit{no guarantee is made as to its accuracy or completeness}. \\$ 

# **PROPERTY PHOTOGRAPHS**





# **PROPERTY PHOTOGRAPHS**





# **PROPERTY PHOTOGRAPHS**



# 114 W MAIN STREET PHOTOGRAPHS

# **Residential House Apartments**













# **AERIAL IMAGE**



# **PROPERTY PARCELS**

- 1 = Former Poole Funeral Home, 203 N Wisconsin St / 104 W Main St
- 2 = Residential House, 114 W Main Street
- 3 = West Parking Lot (no parcel address)



# PARCEL PROPERTY RECORD

# 203 N WISCONSIN ST & 104 W MAIN ST (Main Building - 1)

### 2024 Property Record | Ozaukee County, WI

Assessed values not finalized until after Board of Review Property information is valid as of 12/19/2024 4:44:26 PM

### Owner Address

WREAK HAVOC LLC, PO BOX 88

PORT WASHINGTON, WI 53074

### **Property Information**

Parcel ID: 160981911000

Document # 0998444

Tax Districts:

Port Washington-Saukville School

### Owner

WREAK HAVOC LLC

### **P