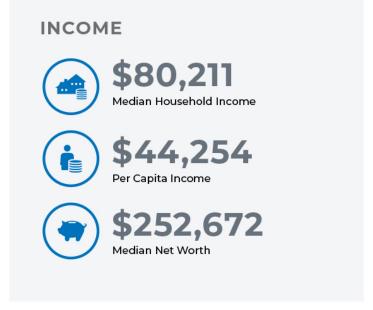

# **DEMOGRAPHICS – 3 MILES**

42.1
Median Age

14,391
Population

6,090
Households

\$61,826
Median Disposable Income