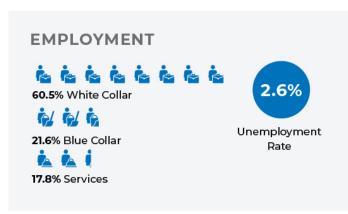

| L. Tov Bullout ovi N                            | -64.85<br>0.00<br>1,298.65                      | -63.92<br>0.00<br>1,442.46 | -1.4%<br>0.0%<br>11.1%                                | Warning: If not paid by due dates,<br>installment option is lost and total tax is<br>delinquent subject to interest and, if<br>applicable, penalty.<br>Failure to pay on time. See reverse. |

Total Additional Taxes Applied to Property Ends

SCHOOL #4515

Total Additional Taxes Applied to Property Ends

FOR INFORMATION PURPOSES ONLY • Voter Approved Temporary Tax Increases
Total Additional Taxes Year Increase
Taxing Jurisdiction Taxes Total Additional Taxes Applied to Property Ends

Total Additional Taxes Year Increase
Taxing Jurisdiction Taxes Applied to Property Ends

# **DEMOGRAPHICS – 1 MILE**













# **DEMOGRAPHICS – 3 MILES**





42.1
Median Age

14,391
Population

6,090
Households

\$61,826
Median Disposable Income



# 150,000 - 199,999 100,000 - 149,999 75,000 - 99,999 50,000 - 74,999 25,000 - 34,999 15,000 - 24,999 0 - 14,999 0 200 400 600 800 1000



# **DEMOGRAPHICS – 5 MILES**













# **AREA BUSINESSES & AMENITIES**



### MAP KEY

- 1. 203 N. Wisconsin St.
- 2. Singing Salmon Salon
- 3. The Steerage Dining Saloon
- 4. Dockside Deli
- 5. Inventor's Brewpub
- 6. The Twisted Willow Restaurant
- John's Pizzaria
- 8. The Pasta Shoppe
- 9. Sir James Pub
- 10. China King Chinese Restaurant
- 11. Impact Performing Arts Center
- 12. Cavalier Wine Bar
- 13. Fork and Tap
- 14. Beanies Mexican Restaurant

- 15. Tellos Grill and Cafe
- 16. W.J. Niederkorn Library
- 17. Portag