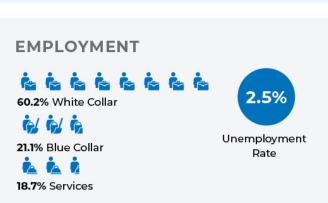

46 | -1.4%<br>0.0%<br>11.1%                                | Warning: If not paid by due dates,<br>installment option is lost and total tax is<br>delinquent subject to interest and, if<br>applicable, penalty.<br>Failure to pay on time. See reverse. |

Total Additional Taxes Applied to Property Ends

SCHOOL #4515

Total Additional Taxes Applied to Property Ends

FOR INFORMATION PURPOSES ONLY • Voter Approved Temporary Tax Increases
Total Additional Taxes Year Increase
Taxing Jurisdiction Taxes Total Additional Taxes Applied to Property Ends

Total Additional Taxes Year Increase
Taxing Jurisdiction Taxes Applied to Property Ends

# **DEMOGRAPHICS – 1 MILE**













# **DEMOGRAPHICS – 3 MILES**





42.1
Median Age

14,391
Population

6,090
Households

\$61,826
Median Disposable Income



# 150,000 - 199,999 100,000 - 149,999 75,000 - 99,999 50,000 - 74,999 25,000 - 34,999 15,000 - 24,999 0 - 14,999 0 200 400 600 800 1000



# **DEMOGRAPHICS – 5 MILES**













# **AREA BUSINESSES & AMENITIES**



### MAP KEY

- 1. 203 N. Wisconsin St.
- 2. Singing Salmon Salon
- 3. The Steerage Dining Saloon
- 4. Dockside Deli
- 5. Inventor's Brewpub
- 6. The Twisted Willow Restaurant
- John's Pizzaria
- 8. The Pasta Shoppe
- 9. Sir James Pub
- 10. China King Chinese Restaurant
- 11. Impact Performing Arts Center
- 12. Cavalier Wine Bar
- 13. Fork and Tap
- 14. Beanies Mexican Restaurant

- 15. Tellos Grill and Cafe
- 16. W.J. Niederkorn Library
- 17. Portage Veterinary Clinic
- 18. Gopher One
- 19. Toucan Food & Custard
- 20. Yamaha of Port Washington
- 21. Port Washington High Sch