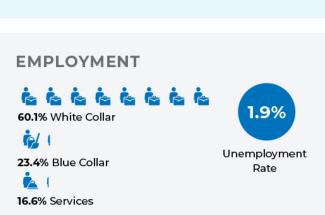

and, if<br>applicable, penalty.<br>Failure to pay on time. See reverse. |

Total Additional Taxes Applied to Property Ends

SCHOOL #4515

Total Additional Taxes Applied to Property Ends

FOR INFORMATION PURPOSES ONLY • Voter Approved Temporary Tax Increases
Total Additional Taxes Year Increase
Taxing Jurisdiction Taxes Total Additional Taxes Applied to Property Ends

Total Additional Taxes Year Increase
Taxing Jurisdiction Taxes Applied to Property Ends

# **DEMOGRAPHICS – 1 MILE**













# **DEMOGRAPHICS – 3 MILES**





42.1
Median Age

14,391
Population

6,090
Households

\$61,826
Median Disposable Income



# 150,000 - 199,999 100,000 - 149,999 75,000 - 99,999 50,000 - 74,999 25,000 - 34,999 15,000 - 24,999 0 - 14,999 0 200 400 600 800 1000



# **DEMOGRAPHICS – 5 MILES**













# **AREA BUSINESSES & AMENITIES**



### MAP KEY

- 1. 203 N. Wisconsin St.
- 2. Singing Salmon Salon
- 3. The Steerage Dining Saloon
- 4. Dockside Deli
- 5. Inventor's Brewpub
- 6. The Twisted Willow Restaurant
- John's Pizzaria
- 8. The Pasta Shoppe
- 9. Sir James Pub
- 10. China King Chinese Restaurant
- 11. Impact Performing Arts Center
- 12. Cavalier Wine Bar
- 13. Fork and Tap
- 14. Beanies Mexican Restaurant

- 15. Tellos Grill and Cafe
- 16. W.J. Niederkorn Library
- 17. Portage Veterinary Clinic
- 18. Gopher One
- 19. Toucan Food & Custard
- 20. Yamaha of Port Washington
- 21. Port Washington High School
- 22. Patio Grill and Bar
- 23. St. Mary's School
- 24. Port Washington Yacht Club
- 25. The Harborview
- 26. Port Washington Inn
- 27. VIP Nails and Lashes28. Kissinger App