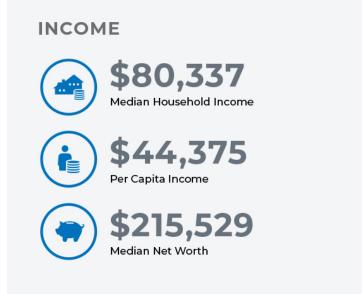

| L. Tov Bullout ovi N                            | -64.85<br>0.00<br>1,298.65                      | -63.92<br>0.00<br>1,442.46 | -1.4%<br>0.0%<br>11.1%                                | Warning: If not paid by due dates,<br>installment option is lost and total tax is<br>delinquent subject to interest and, if<br>applicable, penalty.<br>Failure to pay on time. See reverse. |

Total Additional Taxes Applied to Property Ends

SCHOOL #4515

Total Additional Taxes Applied to Property Ends

FOR INFORMATION PURPOSES ONLY • Voter Approved Temporary Tax Increases
Total Additional Taxes Year Increase
Taxing Jurisdiction Taxes Total Additional Taxes Applied to Property Ends

Total Additional Taxes Year Increase
Taxing Jurisdiction Taxes Applied to Property Ends

# **DEMOGRAPHICS – 1 MILE**













# **DEMOGRAPHICS – 3 MILES**





42.1
Median Age

14,391
Population

6,090
Households

\$61,826
Median Disposable Income



# 150,000 - 199,999 100,000 - 149,999 75,000 - 99,999 50,000 - 74,999 25,000 - 34,999 15,000 - 24,999 0 - 14,999 0 200 400 600 800 1000



# **DEMOGRAPHICS – 5 MILES**













# **AREA BUSINESSES & AMENITIES**



### MAP KEY

- 1. 203 N. Wisconsin St.
- 2. Singing Salmon Salon
- 3. The Steerage Dining Saloon
- 4. Dockside Deli
- 5. Inventor's Brewpub
- 6. The Twisted Willow Restaurant
- John's Pizzaria
- 8. The Pasta Shoppe
- 9. Sir James Pub
- 10. China King Chinese Restaurant
- 11. Impact Performing Arts Center
- 12. Cavalier Wine Bar
- 13. Fork and Tap
- 14. Beanies Mexican Restaurant

- 15. Tellos Grill and Cafe
- 16. W.J. Niederkorn Library
- 17.