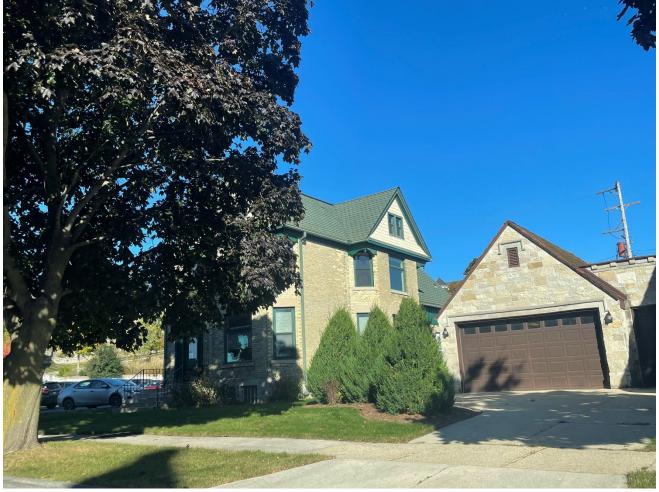

|
| Passenger Elevator | See special features below                                                                                                                                                    |
| Special Features   | Crematorium has been removed; 1,000# commercial freight elevator servicing 1st & lower level.                                                                                 |
| Sale Condition     | As-is, where-is; no post-closing warranties or representations from seller; no deed restrictions. Seller disclosure report attached for 203 N Wisconsin Street/104 W Main St. |

 $\textit{All information is furnished from sources judged to be \textit{reliable}; however, \textit{no guarantee is made as to its accuracy or completeness}. \\$ 

# **PROPERTY PHOTOGRAPHS**





# **PROPERTY PHOTOGRAPHS**





# **PROPERTY PHOTOGRAPHS**



# 114 W MAIN STREET PHOTOGRAPHS

# **Residential House Apartments**













# **AERIAL IMAGE**



# **PROPERTY PARCELS**

- 1 = Former Poole Funeral Home, 203 N Wisconsin St / 104 W Main St
- 2 = Residential House, 114 W Main Street
- 3 = West Parking Lot (no parcel address)



# PARCEL PROPERTY RECORD

# 203 N WISCONSIN ST & 104 W MAIN ST (Main Building - 1)

### 2024 Property Record | Ozaukee County, WI

Assessed values not finalized until after Board of Review Property information is valid as of 12/19/2024 4:44:26 PM

### Owner Address

WREAK HAVOC LLC, PO BOX 88

PORT WASHINGTON, WI 53074

### **Property Information**

Parcel ID: 160981911000

Document # 0998444

Tax Districts:

Port Washington-Saukville School

### O