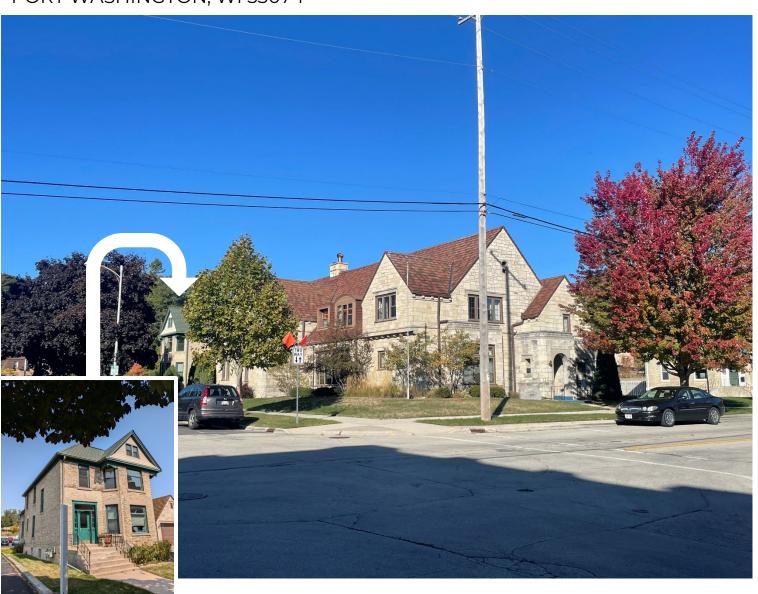

# **GENERAL INFORMATION**

Opportunity is knocking—open the door! Formerly the Poole Funeral Home, this exceptional set of well-known and well-maintained buildings in downtown Port Washington await reuse or repurposing. The main circa 1940 building offers classic tudor-style architecture with unrivaled build quality with existing 1<sup>st</sup> floor and lower level layouts amenable adaptable for office, event space, restaurant, or destination retail; the second floor has two large apartments. Immediately adjacent, the cream city brick residential house currently offers 3 rental apartments or could be returned to single family use. The west side offers a paved and striped 21 car parking lot to supplement the already generous on-site parking accommodations. Possibilities abound at this landmark property priced at a fraction of replacement cost, Call Marianne Burish today to discuss your ideas or to schedule a tour.

# **PROPERTY PHOTOGRAPHS**