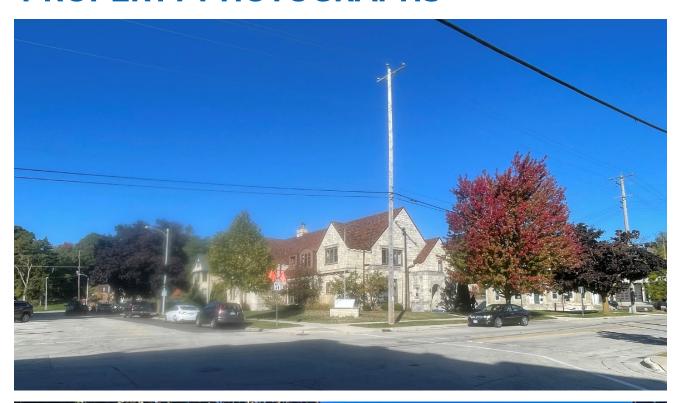

|
| Passenger Elevator | See special features below                                                                                                                                                    |
| Special Features   | Crematorium has been removed; 1,000# commercial freight elevator servicing 1st & lower level.                                                                                 |
| Sale Condition     | As-is, where-is; no post-closing warranties or representations from seller; no deed restrictions. Seller disclosure report attached for 203 N Wisconsin Street/104 W Main St. |

 $\textit{All information is furnished from sources judged to be \textit{reliable}; however, \textit{no guarantee is made as to its accuracy or completeness}. \\$ 

# **PROPERTY PHOTOGRAPHS**





# **PROPERTY PHOTOGRAPHS**





# **PROPERTY PHOTOGRAPHS**



# 114 W MAIN STREET PHOTOGRAPHS

# **Residential House Apartments**













# **AERIAL IMAGE**



# **PROPERTY PARCELS**

- 1 = Former Poole Funeral Home, 203 N Wisconsin St / 104 W Main St
- 2 = Residential House, 114 W Main Street
- 3 = West Parking Lot (no parcel address)



# PARCEL PROPERTY RECORD

# 203 N WISCONSIN ST & 104 W MAIN ST (Main Building - 1)

### 2024 Property Record | Ozaukee County, WI

Assessed values not finalized until after Board of Review Property information is valid as of 12/19/2024 4:44:26 PM

### Owner Address

WREAK HAVOC LLC, PO BOX 88

PORT WASHINGTON, WI 53074

### **Property Information**

Parcel ID: 160981911000

Document # 0998444

Tax Districts:

Port Washington-Saukville School

###