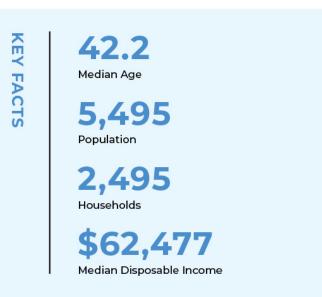

# **DEMOGRAPHICS – 3 MILES**

42.1
Median Age

14,391
Population

6,090
Households

\$61,826
Median Disposable Income