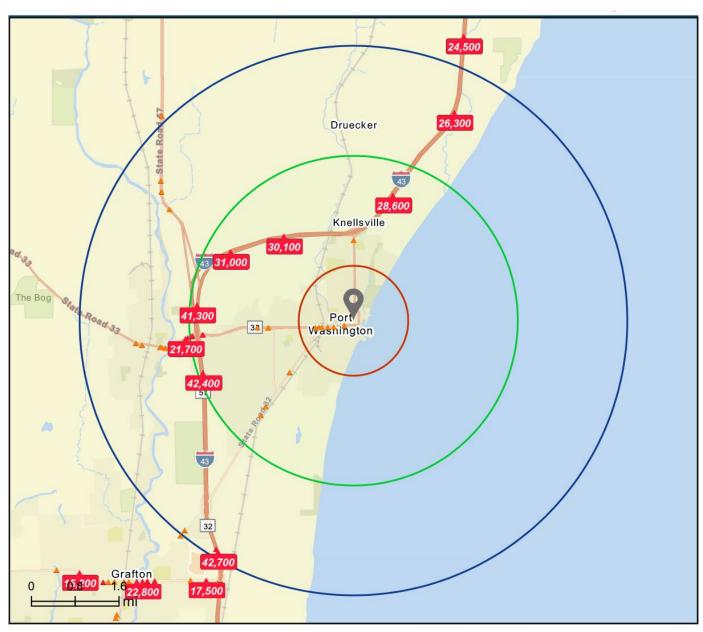

# TRAFFIC COUNTS - 1/3/5 MILES

Average Daily Traffic Volume

▲Up to 6,000 vehicles per day

▲6,001 - 15,000

▲ 15,001 - 30,000

▲ 30,001 - 50,000

▲50,001 - 100,000

▲More than 100,000 per day