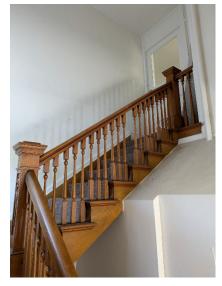

|
| Special Features   | Crematorium has been removed; 1,000# commercial freight elevator servicing 1st & lower level.                                                                                 |
| Sale Condition     | As-is, where-is; no post-closing warranties or representations from seller; no deed restrictions. Seller disclosure report attached for 203 N Wisconsin Street/104 W Main St. |

 $\textit{All information is furnished from sources judged to be \textit{reliable}; however, \textit{no guarantee is made as to its accuracy or completeness}. \\$ 

# **PROPERTY PHOTOGRAPHS**





# **PROPERTY PHOTOGRAPHS**





# **PROPERTY PHOTOGRAPHS**



# 114 W MAIN STREET PHOTOGRAPHS

# **Residential House Apartments**













# **AERIAL IMAGE**



# **PROPERTY PARCELS**

- 1 = Former Poole Funeral Home, 203 N Wisconsin St / 104 W Main St
- 2 = Residential House, 114 W Main Street
- 3 = West Parking Lot (no parcel address)



# PARCEL PROPERTY RECORD

# 203 N WISCONSIN ST & 104 W MAIN ST (Main Building - 1)

### 2024 Property Record | Ozaukee County, WI

Assessed values not finalized until after Board of Review Property information is valid as of 12/19/2024 4:44:26 PM

### Owner Address

WREAK HAVOC LLC, PO BOX 88

PORT WASHINGTON, WI 53074

### **Property Information**

Parcel ID: 160981911000

Document # 0998444

Tax Districts:

Port Washington-Saukville School

### Owner

WREAK HAVOC LLC

### **Property Description**

For a complete legal description, see recorded document.

0998444 886/418 160/607 165/15