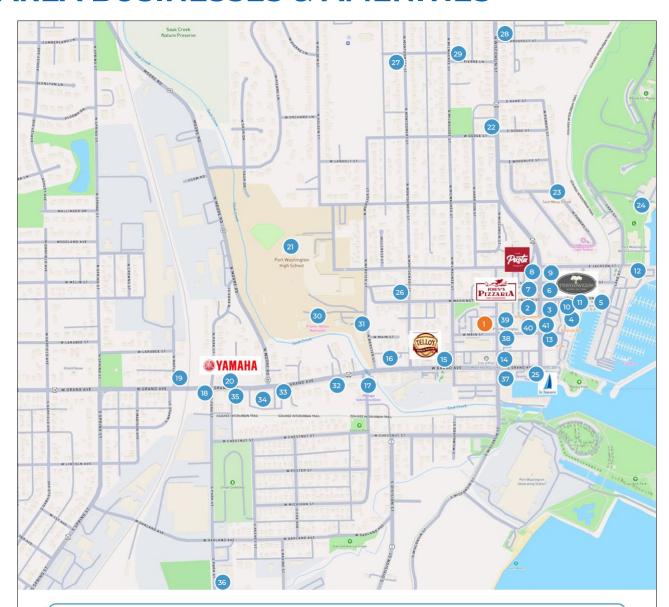

# **AREA BUSINESSES & AMENITIES**

### MAP KEY

- 1. 203 N. Wisconsin St.
- 2. Singing Salmon Salon
- 3. The Steerage Dining Saloon
- 4. Dockside Deli
- 5. Inventor's Brewpub
- 6. The Twisted Willow Restaurant
- John's Pizzaria
- 8. The Pasta Shoppe
- 9. Sir James Pub
- 10. China King Chinese Restaurant
- 11. Impact Performing Arts Center
- 12. Cavalier Wine Bar
- 13. Fork and Tap
- 14. Beanies Mexican Restaurant

- 15. Tellos Grill and Cafe
- 16. W.J. Niederkorn Library
- 17. Portage Veterinary Clinic
- 18. Gopher One
- 19. Toucan Food & Custard
- 20. Yamaha of Port Washington
- 21. Port Washington High School
- 22. Patio Grill and Bar
- 23. St. Mary's School
- 24. Port Washington Yacht Club
- 25. The Harborview
- 26. Port Washington Inn
- 27. VIP Nails and Lashes28. Kissinger Appliances

- 29. Red Hawk Outdoor Sports
- 30. Pirate Hollow Waterpark
- 31. First Congregational Church
- 32. Bailey House Bed & Bike Inn
- 33. Le Grand Salon
- 34. Grand Avenue United Methodist Church
- 35. Bella Lei Salon Spa & Boutique
- 36. Starrfit Gym
- 37. Cousin's Subs
- 38. Moonlight Tavern & Supper Club
- 39. Port Washington Post Office
- 40. Yummy Bones Barbecue
- 41. Port Washington State Bank