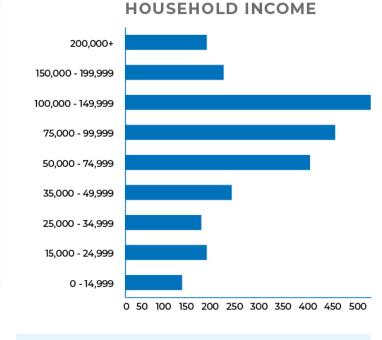

# 150,000 - 199,999 100,000 - 149,999 75,000 - 99,999 50,000 - 74,999 25,000 - 34,999 15,000 - 24,999 0 - 14,999 0 200 400 600 800 1000