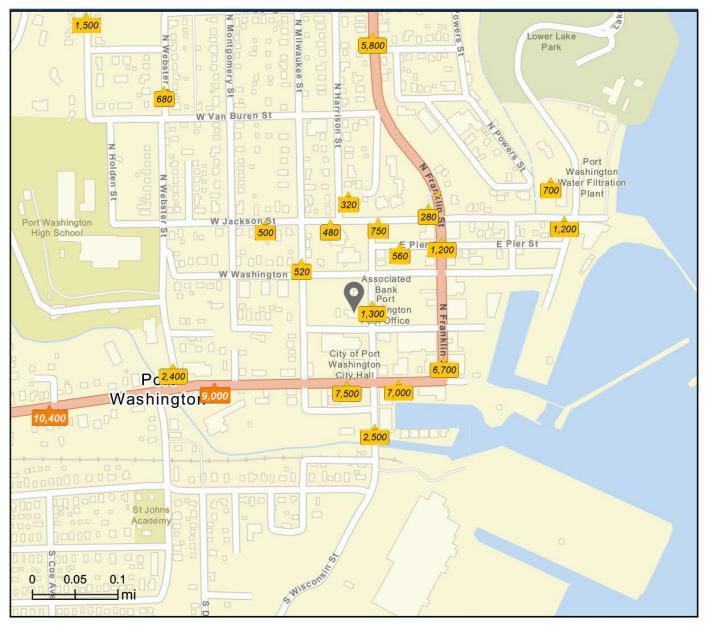

# TRAFFIC COUNTS - CLOSE UP

Source: ©2024 Kalibrate Technologies (Q3 2024).

Average Daily Traffic Volume

Lup to 6,000 vehicles per day

▲6,001 - 15,000 ▲15,001 - 30,000

▲ 30,001 - 50,000

▲50,001 - 100,000

▲More than 100,000 per day