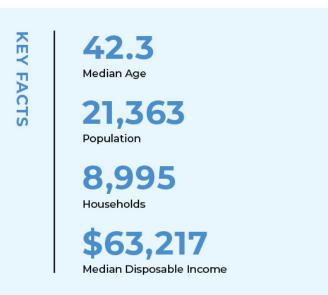

# **DEMOGRAPHICS – 3 MILES**

42.1
Median Age

14,391
Population

6,090
Households

\$61,826
Median Disposable Income