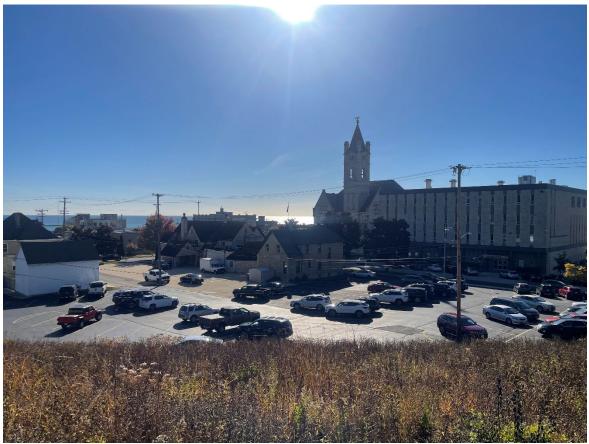

e special features below                                                                                                                                                    |
| Special Features   | Crematorium has been removed; 1,000# commercial freight elevator servicing 1st & lower level.                                                                                 |
| Sale Condition     | As-is, where-is; no post-closing warranties or representations from seller; no deed restrictions. Seller disclosure report attached for 203 N Wisconsin Street/104 W Main St. |

 $\textit{All information is furnished from sources judged to be \textit{reliable}; however, \textit{no guarantee is made as to its accuracy or completeness}. \\$ 

# **PROPERTY PHOTOGRAPHS**





# **PROPERTY PHOTOGRAPHS**





# **PROPERTY PHOTOGRAPHS**



# 114 W MAIN STREET PHOTOGRAPHS

# **Residential House Apartments**













# **AERIAL IMAGE**



# **PROPERTY PARCELS**

- 1 = Former Poole Funeral Home, 203 N Wisconsin St / 104 W Main St
- 2 = Residential House, 114 W Main Street
- 3 = West Parking Lot (no parcel address)



# PARCEL PROPERTY RECORD

# 203 N WISCONSIN ST & 104 W MAIN ST (Main Building - 1)

### 2024 Property Record | Ozaukee County, WI

Assessed values not finalized until after Board of Review Property information is valid as of 12/19/2024 4:44:26 PM

### Owner Address

WREAK HAVOC LLC, PO BOX 88

PORT WASHINGTON, WI 53074

### **Property Information**

Parcel ID: 160981911000

Document # 0998444

Tax Districts:

Port Washington-Saukville School

### Owner

WREAK HAVOC LLC

### **Pro