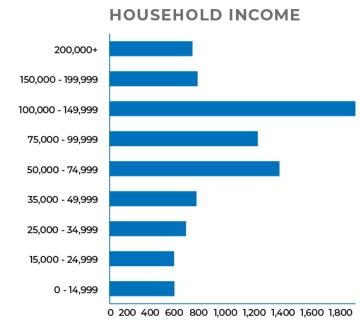

# 150,000 - 199,999 100,000 - 149,999 75,000 - 99,999 50,000 - 74,999 25,000 - 34,999 15,000 - 24,999 0 - 14,999 0 200 400 600 800 1000