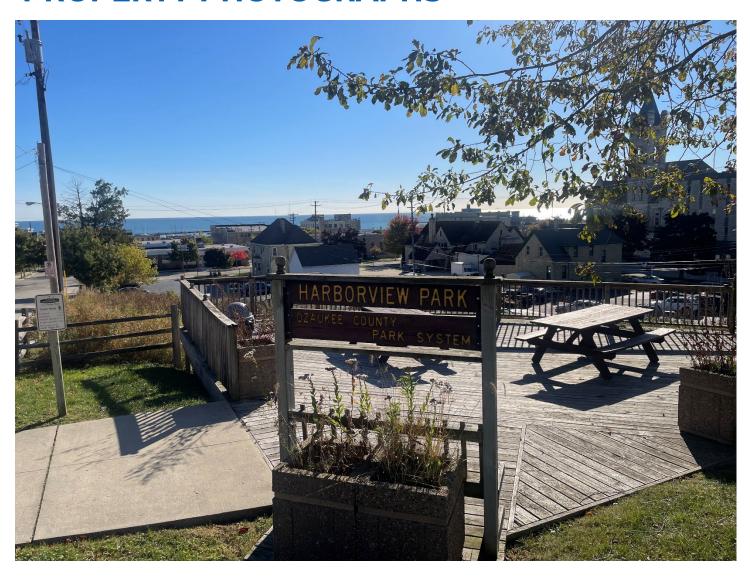

|
| Special Features   | Crematorium has been removed; 1,000# commercial freight elevator servicing 1st & lower level.                                                                                 |
| Sale Condition     | As-is, where-is; no post-closing warranties or representations from seller; no deed restrictions. Seller disclosure report attached for 203 N Wisconsin Street/104 W Main St. |

 $\textit{All information is furnished from sources judged to be \textit{reliable}; however, \textit{no guarantee is made as to its accuracy or completeness}. \\$ 

# **PROPERTY PHOTOGRAPHS**





# **PROPERTY PHOTOGRAPHS**





# **PROPERTY PHOTOGRAPHS**



# 114 W MAIN STREET PHOTOGRAPHS

# **Residential House Apartments**













# **AERIAL IMAGE**



# **PROPERTY PARCELS**

- 1 = Former Poole Funeral Home, 203 N Wisconsin St / 104 W Main St
- 2 = Residential House, 114 W Main Street
- 3 = West Parking Lot (no parcel address)



# PARCEL PROPERTY RECORD

# 203 N WISCONSIN ST & 104 W MAIN ST (Main Building - 1)

### 2024 Property Record | Ozaukee County, WI

Assessed values not finalized until after Board of Review Property information is valid as of 12/19/2024 4:44:26 PM

### Owner Address

WREAK HAVOC LLC, PO BOX 88

PORT WASHINGTON, WI 53074

### **Property Information**

Parcel ID: 160981911000

Document # 0998444

Tax Districts:

Port Washington-Saukville School

### Owner

WREAK HAVOC LLC

### **Property Description**

For a com