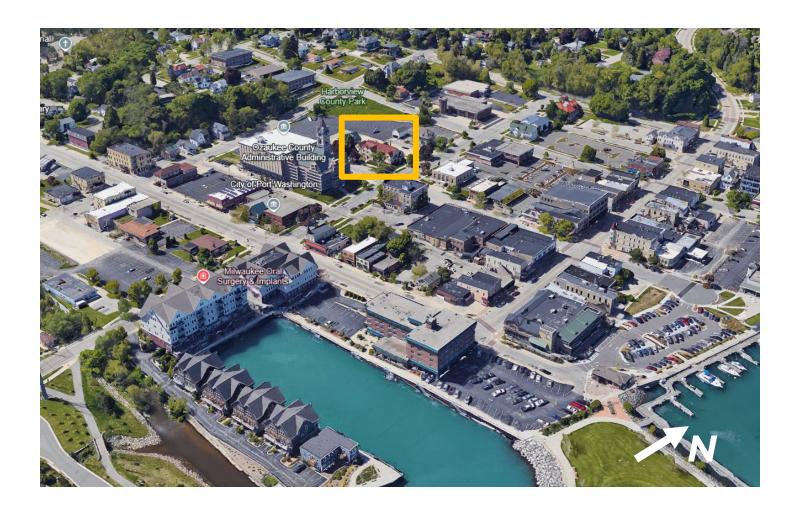

# **AERIAL IMAGE**

# **PROPERTY PARCELS**

- 1 = Former Poole Funeral Home, 203 N Wisconsin St / 104 W Main St
- 2 = Residential House, 114 W Main Street
- 3 = West Parking Lot (no parcel address)