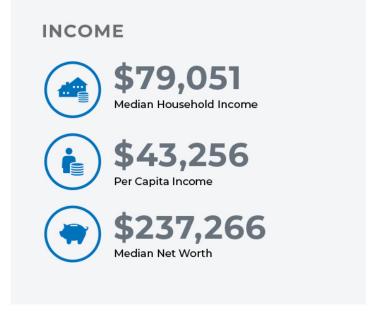

| -64.85<br>0.00<br>1,298.65                      | -63.92<br>0.00<br>1,442.46 | -1.4%<br>0.0%<br>11.1%                                | Warning: If not paid by due dates,<br>installment option is lost and total tax is<br>delinquent subject to interest and, if<br>applicable, penalty.<br>Failure to pay on time. See reverse. |

Total Additional Taxes Applied to Property Ends

SCHOOL #4515

Total Additional Taxes Applied to Property Ends

FOR INFORMATION PURPOSES ONLY • Voter Approved Temporary Tax Increases
Total Additional Taxes Year Increase
Taxing Jurisdiction Taxes Total Additional Taxes Applied to Property Ends

Total Additional Taxes Year Increase
Taxing Jurisdiction Taxes Applied to Property Ends

# **DEMOGRAPHICS – 1 MILE**













# **DEMOGRAPHICS – 3 MILES**





42.1
Median Age

14,391
Population

6,090
Households

\$61,826
Median Disposable Income



# 150,000 - 199,999 100,000 - 149,999 75,000 - 99,999 50,000 - 74,999 25,000 - 34,999 15,000 - 24,999 0 - 14,999 0 200 400 600 800 1000



# **DEMOGRAPHICS – 5 MILES**













# **AREA BUSINESSES & AMENITIES**



### MAP KEY

- 1. 203 N. Wisconsin St.
- 2. Singing Salmon Salon
- 3. The Steerage Dining Saloon
- 4. Dockside Deli
- 5. Inventor's Brewpub
- 6. The Twisted Willow Restaurant
- John's Pizzaria
- 8. The Pasta Shoppe
- 9. Sir James Pub
- 10. China King Chinese Restaurant
- 11. Impact Performing Arts Center
- 12. Cavalier Wine Bar
- 13. Fork and Tap
- 14. Beanies Mexican Restaurant

- 15. Tellos Grill and Cafe
- 16. W.J. Niederkorn Library
- 17. Portage Veterinary Clinic
- 18. Gopher One