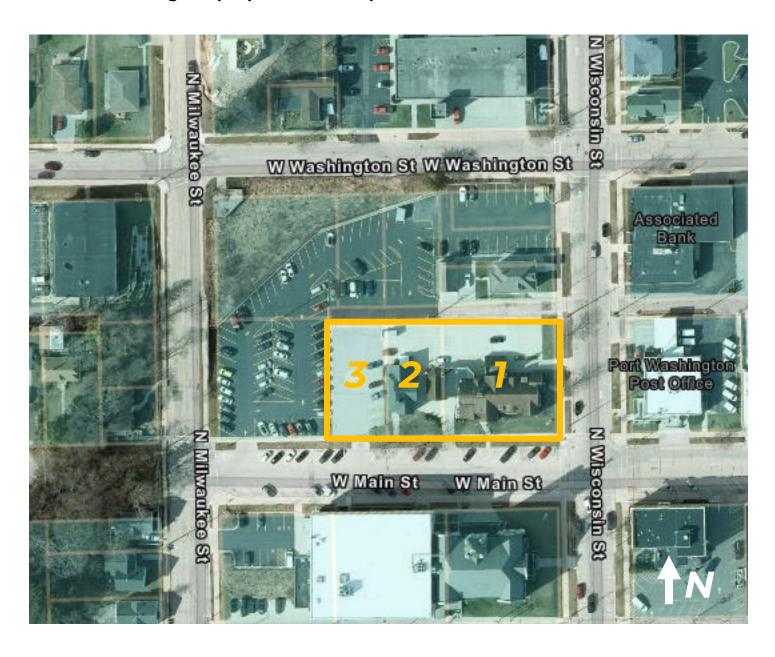

# **PROPERTY PARCELS**

- 1 = Former Poole Funeral Home, 203 N Wisconsin St / 104 W Main St
- 2 = Residential House, 114 W Main Street
- 3 = West Parking Lot (no parcel address)

# 203 N WISCONSIN ST & 104 W MAIN ST (Main Building - 1)

# 114 W MAIN ST (Residential House - 2)

# W MAIN ST (West Parking Lot - 3)

CITY OF PORT WASHINGTON 100 W GRAND AVE PO BOX 307 PORT WASHINGTON, WI 53074-0307

592158/160981909000 WREAK HAVOC LLC PO BOX 88 PORT WASHINGTON WI 53074 OZAUKEE COUNTY - STATE OF WISCONSIN PROPERTY TAX BILL FOR 2024 REAL ESTATE